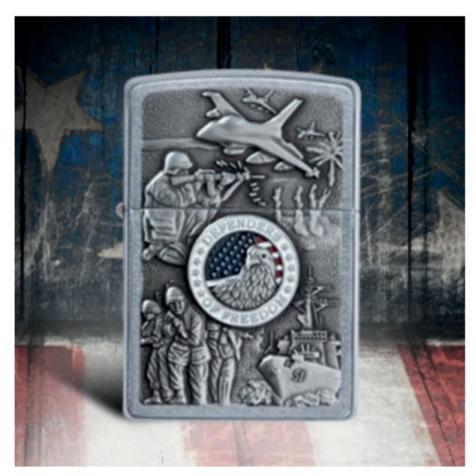

All Zippo windproof lighters are American made in our Bradford, PA factory.

**Emblems** 

The image on this emblem windproof lighter is die struck onto various metal substrates such as brass, aluminum, and pewter.