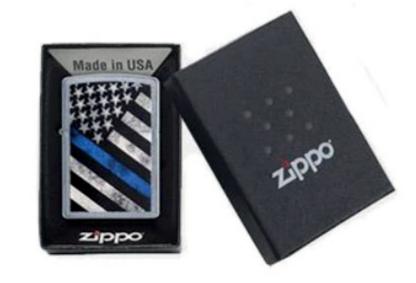

## **Packaging**

Unless otherwise stated, every Zippo windproof lighter is packaged in the 'one box'. The patented 'one box' is attractive, easy to handle, and designed to display more of the lighter than ever.