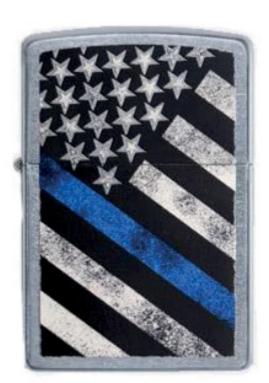

## Zippo Hero Lighters

Honor the brave citizens who protect and serve the United States with this lighter collection. The Heroes Lighters are created using two of Zippo's various imprint methods; emblem and color image. These unique designs have been placed on three different lighter cases; black matte, navy blue matte, and street chrome.

Color Image

State-of-the-art printing methods allow Zippo to imprint multiple spot colors or full-color photogenic representations.

Lifetime Guarantee

All Zippo pocket lighters, are backed by the famous Zippo Guarantee - 'It works or we fix it free.