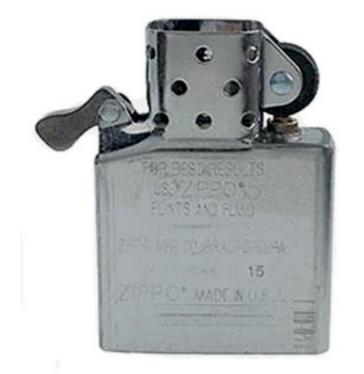

## Features:

Case

Standard case shape featuring rounded corners and top with a flat bottom. A five-barrel hinge joins the top and the bottom.

Insert

Standard insert with 16 holes in the chimney (8 per side).