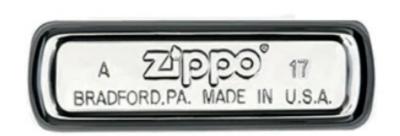

## **Bottom Stamp**

Bottom stamp with Zippo logo from the period authenticates this lighter as genuine Zippo.