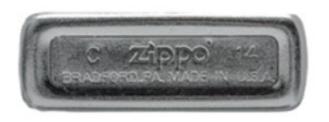

#### **Bottom Stamp**

Bottom stamp with Zippo logo from the period authenticates these lighters as genuine Zippo.