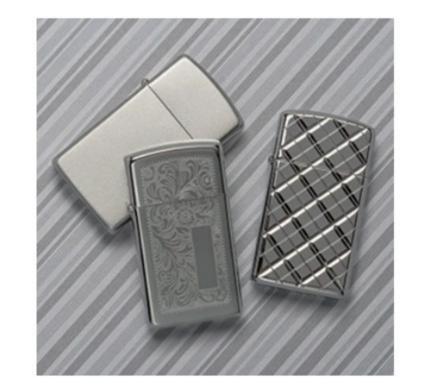

### Slim<sup>®</sup> Chrome Lighters

Slim<sup>®</sup> chrome lighters are sold in a variety of finishes, some including: Satin Chrome, Herringbone Sweep, and Chrome Arch. To check out all of the Chrome finishes click on the title above.