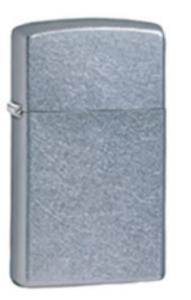

### Slim<sup>®</sup> Chrome Lighters

Slim<sup>®</sup> chrome lighters are sold in a variety of finishes, some including: Satin Chrome, Herringbone Sweep, and Chrome Arch. To check out all of the Chrome finishes click on the title above.