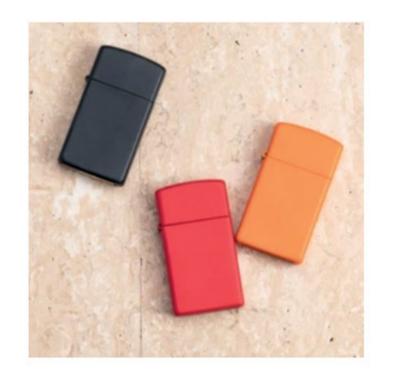

#### Slim<sup>®</sup> Matte Lighters

Zippo Slim<sup>®</sup> Matte lighters are created with a powder coat that is applied electrostatically to the brass case. Matte Lighters are available in 5 colors: black, burgundy, green and grey.