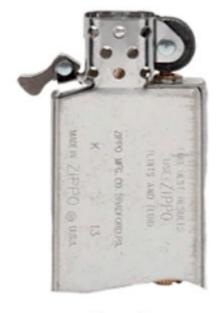

# Features:

Case

The Slim<sup>®</sup> lighters have a standard case shape featuring rounded corners and top with a flat bottom. A five-barrel hinge joins the top and the bottom.

Insert

Standard insert with 16 holes in the chimney (8 per side).