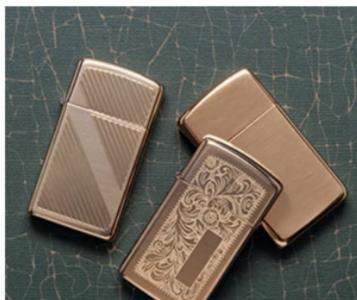

## Slim<sup>®</sup> Brass Lighters

The Brass finish continue to be one of our most popular lighters, with four distinct finishes: High Polish, Brushed, Venetian High Polish, and Tumbled. There is always a new twist to be put on the classic brass finish.