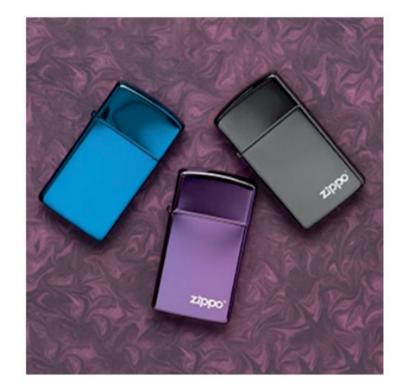

## Slim<sup>®</sup> Color Lighters

Zippo's Slim<sup>®</sup> color lighters are available in four finishes; High Polish Black, High Polish Green, High Polish Purple and Multi Color. Slim<sup>®</sup> color lighters are a perfect way to add a brighter shade to your collection.