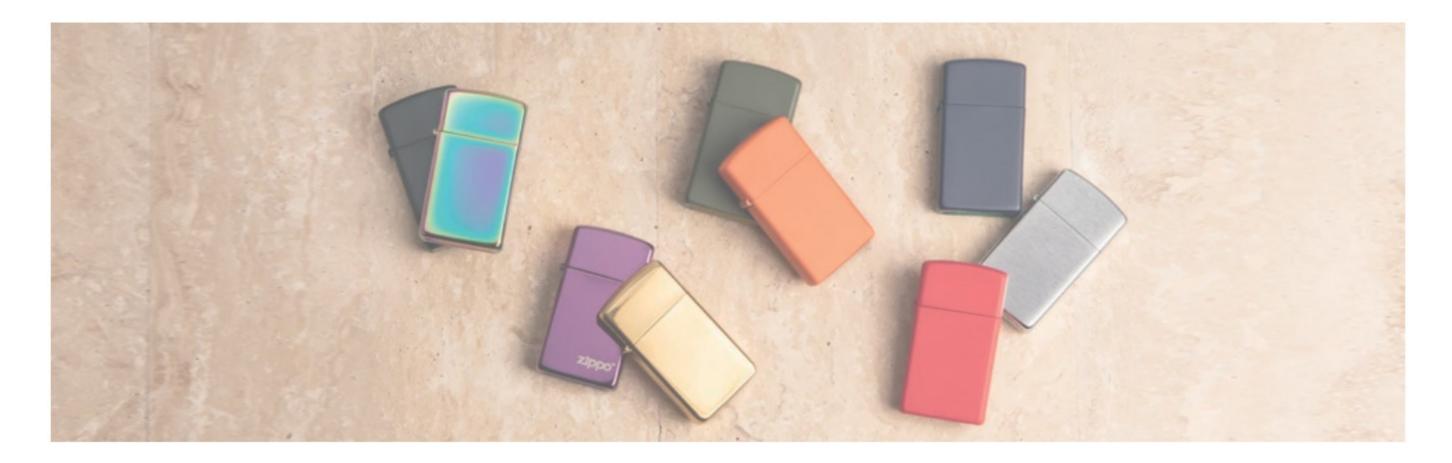

# Slim<sup>®</sup> Lighters

Zippo Slim<sup>®</sup> lighters were introduced in 1956, as a product to appeal to consumers looking for a less masculine lighter. Over time Slim<sup>®</sup> lighters have grown into a product for a range of consumers. The slim, lightweight design makes carrying your Zippo lighter easier. With a less bulky lighter it fits into pockets and bags without fuss. Zippo Slim<sup>®</sup> lighters are available in several finishes including: matte, brass, chrome and high polish.

# Shop the Collection: