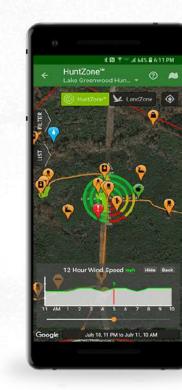

# **Exclusive HuntStand Features ONLY Available** to Wildgame Users

Designed to work both on and offline, HuntStand is packed with invaluable data for hunting properties, land management, boundaries, mapping, weather, tracking and social features – all vital to the success of your hunt. Pair these features with Wildgame Innovations trail camera data, and you'll have the ultimate edge not just on game, but also your hunting buddies.

# **WILD ORGANIZATION**

- View a detailed heat map of game activity on your property • Link photos with weather and solunar conditions
- Use advanced filters to drill down
- into your photos • View game movement predictions based on past activity

View all trail cameras with **HuntStand integration** Only Wildgame users can unlock these exclusive HuntStand features.
Create your free HuntStand account on your desktop or mobile device.
Then register your new camera at HuntStand.