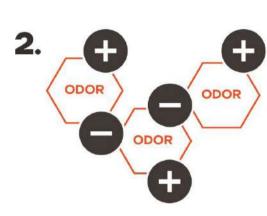

#### **HOW IT WORKS**

Using PureION™ Technology, ZeroTrace™ disperses positive and negative ions.

Those ions attach to the odor molecules in your orbit.

The molecules are then neutralized and taken out of the game.