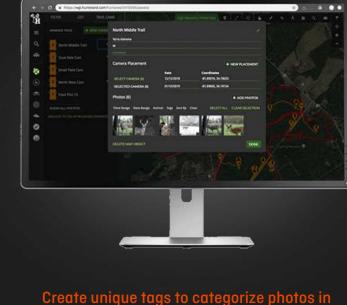

# **Exclusive HuntStand Features ONLY Available** to Wildgame Users

Designed to work both on and offline, HuntStand is packed with invaluable data for hunting properties, land management, boundaries, mapping, weather, tracking and social features – all vital to the success of your hunt. Pair these features with Wildgame Innovations trail camera data, and you'll have the ultimate edge not just on game, but also your hunting buddies.

Easily import photos into the cutting-edge HuntStand ecosystem

Receive 40 GB of free storage space for your photos

# **WILD ORGANIZATION**

- View a detailed heat map of game activity on your property • Link photos with weather and solunar conditions
- Use advanced filters to drill down
- into your photos • View game movement predictions based on past activity

View all trail cameras with **HuntStand integration** Only Wildgame users can unlock these exclusive HuntStand features.
Create your free HuntStand account on your desktop or mobile device.
Then register your new camera at HuntStand.