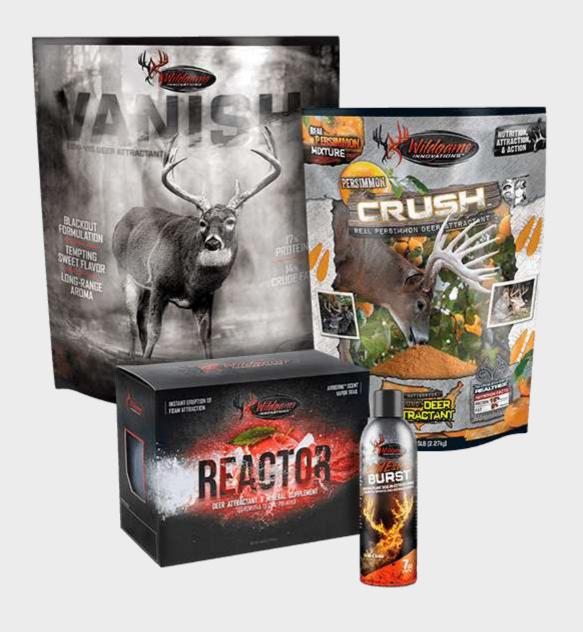

# **ATTRACTANTS**

## AIRBORNE TECHNOLOGY™

Airborne attractants disperse 600% more scent molecules than ordinary attractants. If you can smell the potency of these products – just think what it smells like to game.

## PROTEIN & FAT CONTENT

Attractants don't just train game to find your spot; they become an integral part of animals' health by feeding them ample protein and fat to bulk up to trophy status.

## **GLO-COTE**

Glo-Cote® uses ultraviolet enhancement to give attractants an added neon-blue glow that game can see, but humans can't.

## **FLAVOR PROFILES**

We know what brings game to dinner. Flavor profiles of apple, persimmon, corn, chestnut, sugar beet, molasses and acorn make our attractants irresistible.