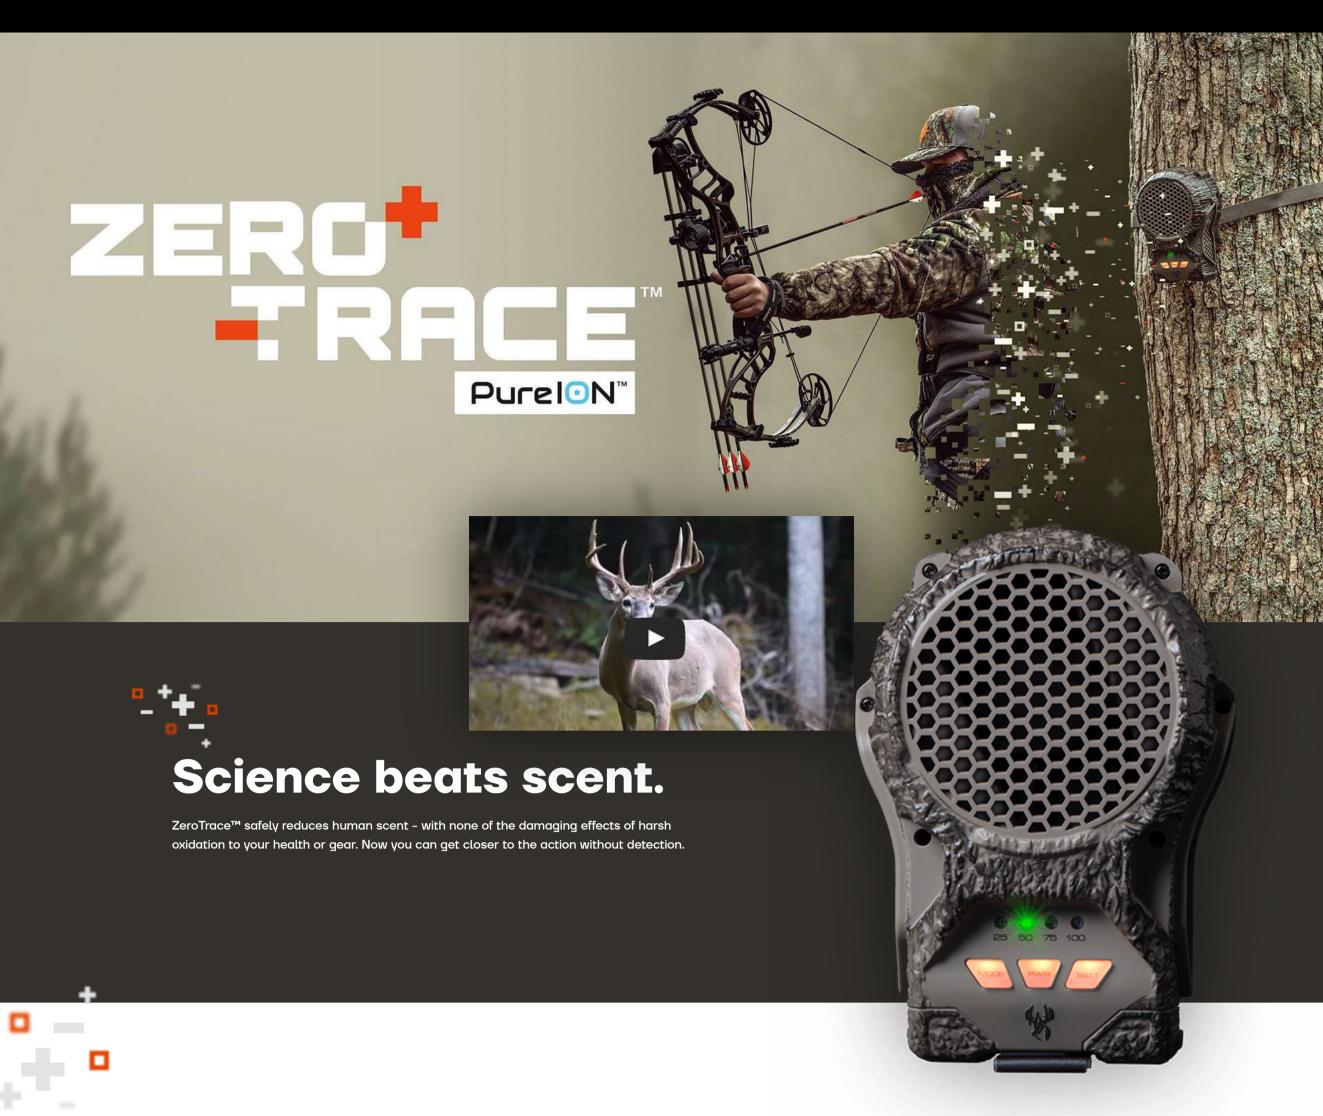

#### **HOW IT WORKS**

Using PureION™ Technology, ZeroTrace™ disperses positive and negative ions.

Those ions attach to the odor molecules in your orbit.

The molecules are then neutralized and taken out of the game.