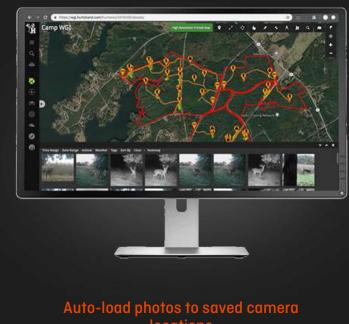

# **Exclusive HuntStand Features ONLY Available** to Wildgame Users

Designed to work both on and offline, HuntStand is packed with invaluable data for hunting properties, land management, boundaries, mapping, weather, tracking and social features – all vital to the success of your hunt. Pair these features with Wildgame Innovations trail camera data, and you'll have the ultimate edge not just on game, but also your hunting buddies.

Easily import photos into the cutting-edge HuntStand ecosystem

Receive 40 GB of free storage space for your photos

# **WILD ORGANIZATION**

- View a detailed heat map of game activity on your property • Link photos with weather and solunar conditions
- Use advanced filters to drill down
- into your photos • View game movement predictions based on past activity

View all trail cameras with **HuntStand integration** Only Wildgame users can unlock these exclusive HuntStand features.
Create your free HuntStand account on your desktop or mobile device.
Then register your new camera at HuntStand.