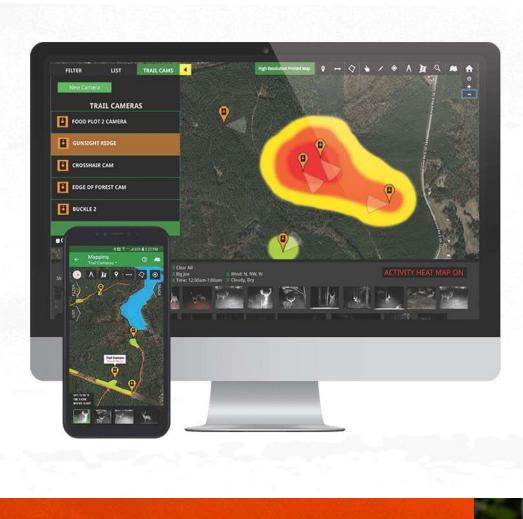

# **WILD ORGANIZATION**

- View a detailed heat map of game activity on your property • Link photos with weather and solunar conditions
- Use advanced filters to drill down
- into your photos • View game movement predictions based on past activity

View all trail cameras with **HuntStand integration** Only Wildgame users can unlock these exclusive HuntStand features.
Create your free HuntStand account on your desktop or mobile device.
Then register your new camera at HuntStand.