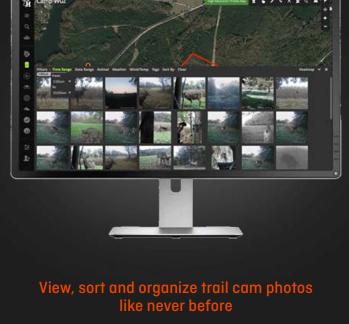

# **WILD ORGANIZATION**

- View a detailed heat map of game activity on your property • Link photos with weather and solunar conditions
- Use advanced filters to drill down
- into your photos • View game movement predictions based on past activity