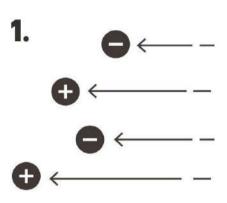

#### **HOW IT WORKS**

Using PureION™ Technology, ZeroTrace™ disperses positive and negative ions.

Those ions attach to the odor molecules in your orbit.

The molecules are then neutralized and taken out of the game.