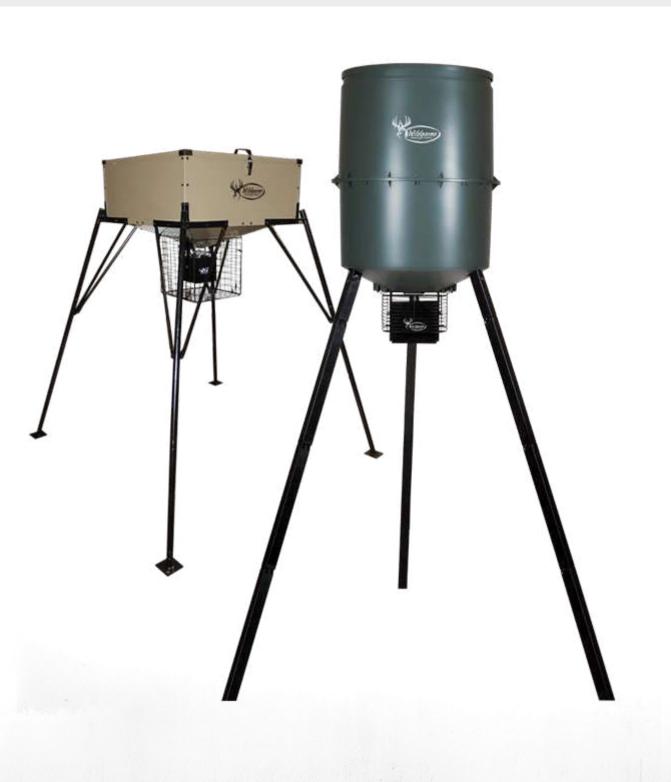

## **FEEDERS**

## **VARMINT GUARD**

Protect your unit and eliminate feed waste with this rigid varmint guard that encases everything you don't want nature messing with.

## WELDED CONSTRUCTION

These heavy-duty designs won't wear or tear because we built them good and strong. Welded construction models are our most durable feeders yet.

## POLY BARREL CONSTRUCTION

Dependable and effective yet mobile: poly barrel feeders are light enough to easily move and test multiple feeding locations.

## QUICK ASSEMBLY

Quick assembly feeders require minimal effort and only steal 15-20 minutes of your time before they're fully operational.

## **ULTRA-STRONG SQUARE LEGS**

The square shape plus a powder-coating on tube legs is two-folds beneficial – adding both stability and strength.