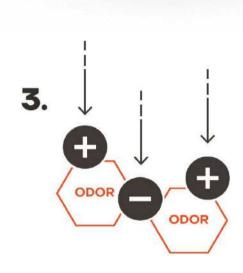

#### **HOW IT WORKS**

Using PureION™ Technology, ZeroTrace™ disperses positive and negative ions.

Those ions attach to the odor molecules in your orbit.

The molecules are then neutralized and taken out of the game.