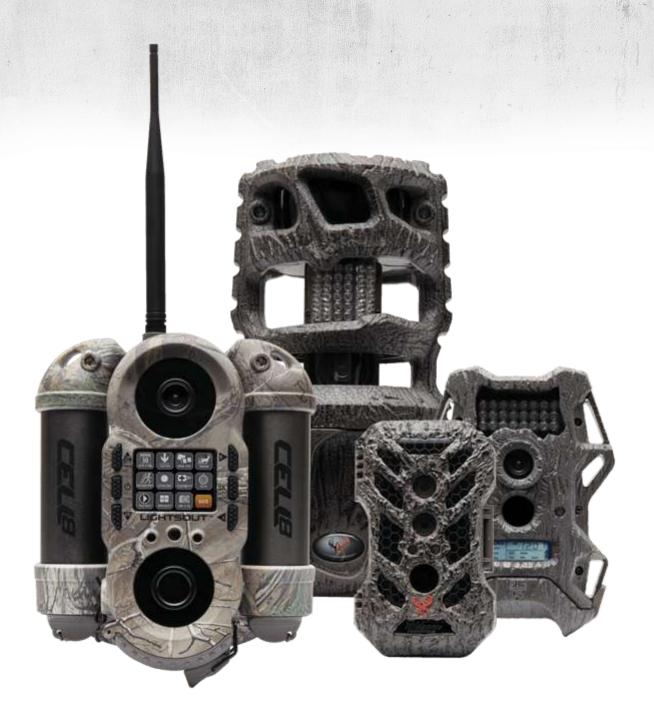

# **TRAIL CAMERAS**

#### **EXPOSURE CONTROL**

Three exposure settings allow you to select the perfect blend of image clarity and distance that works for you.

#### SILENT SHIELD™ TECHNOLOGY

Every camera action has been engineered with Silent Shield™ technology. This means your camera goes unnoticed by nature, and that big buck keeps coming back.

#### **ZERO DETECTION**

Zero noise, zero detection. Keep camera operations completely silent so you capture natural wildlife behavior without any alert.

#### LIGHTSOUT™ TECHNOLOGY

 $\label{lightsout} \mbox{Lightsout}^{\mbox{\tiny TM}} \mbox{ technology uses invisible IR LEDs with an extended range to maintain concealment when capturing flash images.}$ 

#### TRU-DUAL CAM™

Two are always better than one. Dual cameras – one optimized for day and one for night – give you digital HD photos with superior clarity.