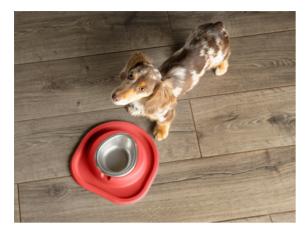

## A Low Pet Feeding System with the Highest Standards

The WeatherTech Pet Single Low Pet Feeding System was designed to provide your pet with the safest and most comfortable eating experience possible. The WeatherTech Pet Bowl features a unique ergonomically designed bowl that ensures your pet won't have to strain their neck and back to get at every tasty morsel of food, and every refreshing drop of water. Made right here in America from the highest-quality stainless steel, this pet bowl is the only one certified by the NSF to be free of lead, radiation, mercury, cadmium and other toxins.

## **Integrated Stand and Mat Stops Mealtime Messes**

The WeatherTech Pet Single Low Pet Feeding System combines the stand and mat into one functional and easy-to-clean piece that is made using only the highest quality, FDA approved, non-toxic plastics. The sloped sides of the stand direct any food or water spills down to the mat below. The raised outer lip of the mat works to catch and contain any mealtime spills or messes, keeping your floors clean. The soft mat material traction on a wide array of floor surfaces, keeping the entire pet feeding system anchored in one place. So, your floors stay scuff mark free! Portable and compact the Single Low Pet Feeding System easily fits into any room in your house, and is perfect to bring outside on your patio or on the go!