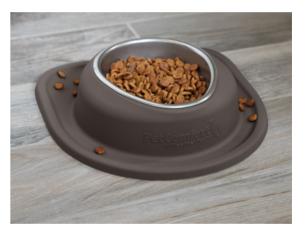

## **Integrated Stand and Mat Stops Mealtime Messes**

The WeatherTech Pet Single Low Pet Feeding System combines the stand and mat into one functional and easy-to-clean piece that is made using only the highest quality, FDA approved, non-toxic plastics. The sloped sides of the stand direct any food or water spills down to the mat below. The raised outer lip of the mat works to catch and contain any mealtime spills or messes, keeping your floors clean. The soft mat material traction on a wide array of floor surfaces, keeping the entire pet feeding system anchored in one place. So, your floors stay scuff mark free! Portable and compact the Single Low Pet Feeding System easily fits into any room in your house, and is perfect to bring outside on your patio or on the go!