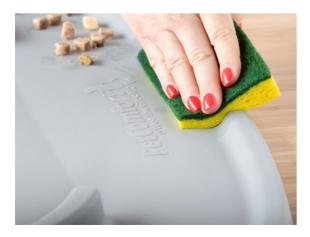

## **Quick and Easy-to-Clean**

The WeatherTech Pet Single Low Pet Feeding System was also designed to be easy-to-clean and maintain. The mat and stand can be simply wiped off with a damp towel or rag for a quick clean up. However, every piece of the pet feeding system is 100% dishwasher safe for those tougher messes!