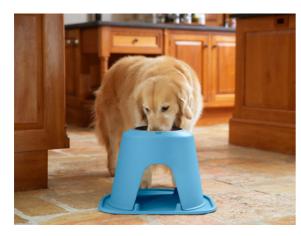

## **Elevate Your Pet's Feeding Experience**

The WeatherTech Pet Single High Pet Feeding System was designed from the ground up to provide your pet with the safest and most comfortable eating experience available. The ergonomically designed bowl ensures that your pet won't have to strain their neck and back to get at every tasty morsel of food or every refreshing drop of water. Made in the USA from ultra-tough stainless steel, this is the only pet bowl certified by the NSF to be free of lead, radiation, mercury, cadmium and other toxins.

## **Eliminates Mealtime Messes**

The heavy-duty mat and stand are made using only the highest quality, FDA approved, non-toxic plastics. This mat features a custom designed raised interior that prevents spilled food and water from pooling underneath your stand and pet bowl. In addition, the mat's raised outer barrier keeps your pet's mealtime messes contained on the easy-to-clean surface and not all over your floor. The soft mat material also creates traction on a wide array of floor surfaces. This anchors the entire pet feeding system in one place, and keeps your floors free of scuff marks. The WeatherTech Pet Elevated Stand features a sloping surface that directs any food or water spills right onto the mat below. The stand also locks securely in place using the raised positioning ribs molded into the mat, so the stand won't move, shift or tumble over during mealtime.