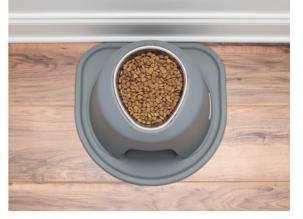

## **Eliminates Mealtime Messes**

The heavy-duty mat and stand are made using only the highest quality, FDA approved, non-toxic plastics. This mat features a custom designed raised interior that prevents spilled food and water from pooling underneath your stand and pet bowl. In addition, the mat's raised outer barrier keeps your pet's mealtime messes contained on the easy-to-clean surface and not all over your floor. The soft mat material also creates traction on a wide array of floor surfaces. This anchors the entire pet feeding system in one place, and keeps your floors free of scuff marks. The WeatherTech Pet Elevated Stand features a sloping surface that directs any food or water spills right onto the mat below. The stand also locks securely in place using the raised positioning ribs molded into the mat, so the stand won't move, shift or tumble over during mealtime.