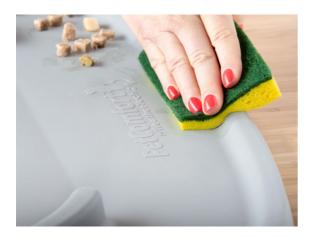

## Quick and Easy-to-Clean

The WeatherTech Pet Single High Pet Feeding System was also designed to be easy-to-clean and maintained. The mat and stand can be simply wiped off with a damp towel or rag for those quick clean ups, and for those tougher messes every piece of the pet feeding system is 100% dishwasher safe!