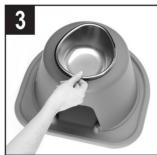

Insert bowl into stand.

Position flat area of mat toward wall. Angled area of bowl is designed to make it easier for pets to eat and drink.

Warning: Do not microwave bowl. Do not use stand as a step.