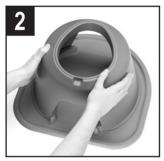

1

Wash the bowl, stand and mat thoroughly with a mild dish soap meant for human use. Rinse well and dry bowl to avoid water spots. Repeat this step on a regular basis.

Place stand into position over the raised ribs on the mat. The notches on the stand should be aligned towards the straight edge of the mat.