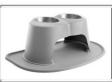

1

Wash the bowl, stand and mat thoroughly with a mild dish soap meant for human use. Rinse well and dry bowl to avoid water spots. Repeat this step on a regular basis.

Place stand into position over the raised ribs on the mat. The notches on the stand should be aligned towards the straight edge of the mat.

Insert bowl into stand.

Position flat area of mat toward wall. Angled area of bowl is designed to make it easier for pets to eat and drink.

Warning: Do not microwave bowl. Do not use stand as a step.