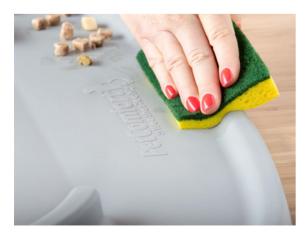

## **Quick and Easy-to-Clean**

The WeatherTech Pet Double Low Pet Feeding System was also designed to be easy-to-clean and maintain. The mat and stand can be simply wiped off with a damp towel or rag for a quick clean up. However, every piece of the feeding system is 100% dishwasher safe for those tougher messes!