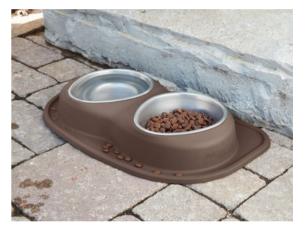

## **Integrated Stand and Mat Stops Mealtime Messes**

The heavy-duty, integrated stand and mat are made using only the highest quality, FDA approved, non-toxic plastics. The WeatherTech Pet Double Low Pet Feeding System combines the stand and mat into one functional and easy-toclean piece that will make both you and your pet happy. The sloped sides of the stand direct any spills right down onto the mat below. The raised outer lip of the mat works to catch and contain any mealtime spills or messes, keeping your floors clean. The soft mat material traction on a wide array of floor surfaces, keeping the entire feeding system anchored in one place. So, your floors stay scuff mark free! Portable and compact the Double Low Pet Feeding System easily fits into any room in your house, and is perfect to bring outside on your patio or on the go!