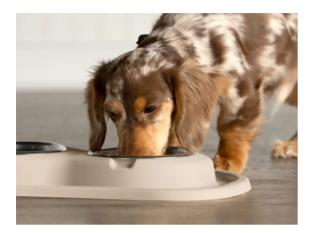

## A Low Feeding System with the Highest Standards

The WeatherTech Pet Double Low Pet Feeding System was designed to provide your pet with the safest and most comfortable eating experience available. Ergonomically designed bowls ensure that your pet won't strain their neck and back to get at every tasty morsel of food and every refreshing drop of water. Made right here in America from the highest-quality stainless steel, these pet bowls are the only ones certified by the NSF to be free of lead, radiation, mercury, cadmium and other toxins.