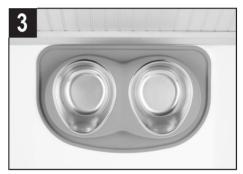

Wash the bowls and mat thoroughly with a mild dish soap meant for human use. Rinse well and dry bowls to avoid water spots. Repeat this step on a regular basis.

Insert bowls into mat.

Position flat area of mat toward wall. Angled area of bowl is designed to make it easier for pets to eat and drink.