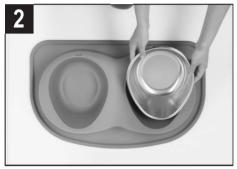

Wash the bowls and mat thoroughly with a mild dish soap meant for human use. Rinse well and dry bowls to avoid water spots. Repeat this step on a regular basis.

Insert bowls into mat.

Position flat area of mat toward wall. Angled area of bowl is designed to make it easier for pets to eat and drink.