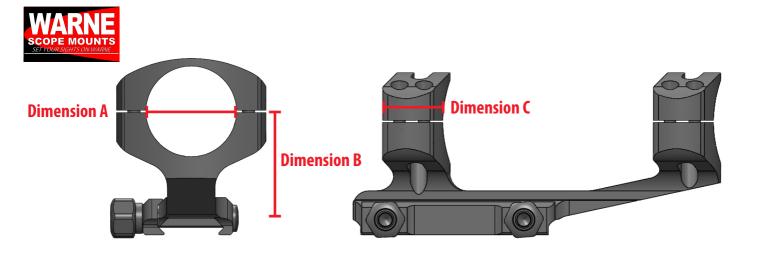

## **XSKEL MSR MOUNT MODELS**

| PART<br>NUMBER | RING<br>HEIGHT | FITS OBJECTIVE SIZE*<br>(General Ranges) | DIMENSION A | DIMENSION B† | DIMENSION C | <b>WEIGHT</b><br>(Per Pair) |
|----------------|----------------|------------------------------------------|-------------|--------------|-------------|-----------------------------|
| XSKEL1         | Ultra High     | MSR Ideal Height                         | 1"          | 1.435"       | .750″       | 6.7 oz                      |
| XSKEL30        | Ultra High     | MSR Ideal Height                         | 30mm        | 1.435"       | .750"       | 6.7 oz                      |
| XSKEL34        | Ultra High     | MSR Ideal Height                         | 34mm        | 1.435"       | .750"       | 7.0 oz                      |

<sup>\*</sup>All sizes listed are approximate, every firearm and scope set up varies.

 $<sup>\</sup>dagger \textit{Measurement}$  is from the top of the rail to the center of the scope tube.