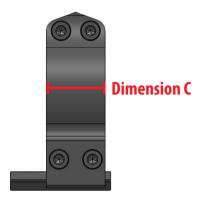

## **MAXIMA QD** RING MODELS

| PART<br>NUMBER | RING<br>HEIGHT | FITS OBJECTIVE SIZE*<br>(General Ranges) | DIMENSION A | DIMENSION B | DIMENSION C | WEIGHT |
|----------------|----------------|------------------------------------------|-------------|-------------|-------------|--------|
| 200L           | Low            | 20-36mm objective                        | 1 inch      | .250"       | .705″       | 4.9 oz |
| 201L           | Medium         | 36-42mm objective                        | 1 inch      | .375″       | .705″       | 5.8 oz |
| 202L           | High           | 42-52mm objective                        | 1 inch      | .525"       | .705″       | 6.8 oz |
| 203L           | Extra High     | 50-56mm objective                        | 1 inch      | .650"       | .705″       | 7.4 oz |
| 204L           | Ultra High     | MSR Ideal Height                         | 1 inch      | .935"       | .705″       | 9.3 oz |
| 213L           | Low            | 24-42mm objective                        | 30mm        | .250"       | .705″       | 5.2 oz |
| 214L           | Medium         | 42-52mm objective                        | 30mm        | .375″       | .705″       | 5.9 oz |
| 215L           | High           | 50-56mm objective                        | 30mm        | .525"       | .705″       | 6.9 oz |
| 216L           | Extra High     | Up to 62mm 0D                            | 30mm        | .650"       | .705″       | 7.7 oz |
| 217L           | Ultra High     | MSR Ideal Height                         | 30mm        | .850"       | .705″       | 9.7 oz |
| 220L           | Low            | 30-42mm objective                        | 34mm        | .250"       | .705″       | 5.3 oz |
| 221L           | Medium         | 42-52mm objective                        | 34mm        | .375″       | .705″       | 6.0 oz |
| 222L           | High           | 52+mm objective                          | 34mm        | .525"       | .705″       | 7.1 oz |