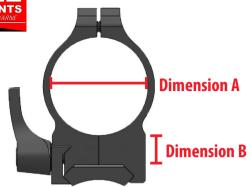

## **MAXIMA QD** RING MODELS

| PART<br>NUMBER | RING<br>HEIGHT | FITS OBJECTIVE SIZE*<br>(General Ranges) | DIMENSION A | DIMENSION B | DIMENSION C | WEIGHT |
|----------------|----------------|------------------------------------------|-------------|-------------|-------------|--------|
| 200L           | Low            | 20-36mm objective                        | 1 inch      | .250"       | .705″       | 4.9 oz |
| 201L           | Medium         | 36-42mm objective                        | 1 inch      | .375″       | .705″       | 5.8 oz |
| 202L           | High           | 42-52mm objective                        | 1 inch      | .525"       | .705″       | 6.8 oz |
| 203L           | Extra High     | 50-56mm objective                        | 1 inch      | .650"       | .705″       | 7.4 oz |
| 204L           | Ultra High     | MSR Ideal Height                         | 1 inch      | .935"       | .705″       | 9.3 oz |
| 213L           | Low            | 24-42mm objective                        | 30mm        | .250"       | .705″       | 5.2 oz |
| 214L           | Medium         | 42-52mm objective                        | 30mm        | .375″       | .705″       | 5.9 oz |
| 215L           | High           | 50-56mm objective                        | 30mm        | .525"       | .705″       | 6.9 oz |
| 216L           | Extra High     | Up to 62mm 0D                            | 30mm        | .650"       | .705″       | 7.7 oz |
| 217L           | Ultra High     | MSR Ideal Height                         | 30mm        | .850"       | .705″       | 9.7 oz |
| 220L           | Low            | 30-42mm objective                        | 34mm        | .250"       | .705″       | 5.3 oz |
| 221L           | Medium         | 42-52mm objective                        | 34mm        | .375″       | .705″       | 6.0 oz |
| 222L           | High           | 52+mm objective                          | 34mm        | .525"       | .705″       | 7.1 oz |