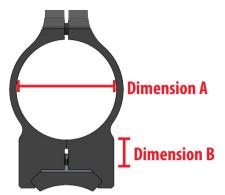

## **MAXIMA FIXED RING MODELS**

| PART<br>NUMBER | RING<br>HEIGHT | FITS OBJECTIVE SIZE*<br>(General Ranges) | DIMENSION A | DIMENSION B | DIMENSION C | WEIGHT |
|----------------|----------------|------------------------------------------|-------------|-------------|-------------|--------|
| 200            | Low            | 20-36mm objective                        | 1 inch      | .250"       | .705″       | 4.3 oz |
| 201            | Medium         | 36-42mm objective                        | 1 inch      | .375"       | .705"       | 5.2 oz |
| 202            | High           | 42-52mm objective                        | 1 inch      | .525"       | .705"       | 6.2 oz |
| 203            | Extra High     | 50-56mm objective                        | 1 inch      | .650"       | .705"       | 6.8 oz |
| 204            | Ultra High     | MSR Ideal Height                         | 1 inch      | .935″       | .705″       | 9.3 oz |
| 213            | Low            | 24-42mm objective                        | 30mm        | .250"       | .705″       | 4.6 oz |
| 214            | Medium         | 42-52mm objective                        | 30mm        | .375"       | .705"       | 5.3 oz |
| 215            | High           | 50-56mm objective                        | 30mm        | .525"       | .705"       | 6.2 oz |
| 216            | Extra High     | Up to 62mm 0D                            | 30mm        | .650"       | .705"       | 7.1 oz |
| 217            | Ultra High     | MSR Ideal Height                         | 30mm        | .850"       | .705″       | 9.7 oz |
| 220            | Low            | 30-42mm objective                        | 34mm        | .250"       | .705″       | 4.7 oz |
| 221            | Medium         | 42-52mm objective                        | 34mm        | .375"       | .705″       | 5.5 oz |
| 222            | High           | 52+mm objective                          | 34mm        | .525"       | .705″       | 6.4 oz |