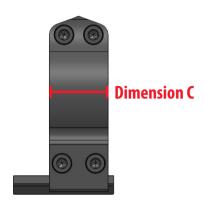

## **MAXIMA FIXED RING MODELS**

| PART<br>NUMBER | RING<br>HEIGHT | FITS OBJECTIVE SIZE*<br>(General Ranges) | DIMENSION A | DIMENSION B | DIMENSION C | WEIGHT |
|----------------|----------------|------------------------------------------|-------------|-------------|-------------|--------|
| 200            | Low            | 20-36mm objective                        | 1 inch      | .250"       | .705″       | 4.3 oz |
| 201            | Medium         | 36-42mm objective                        | 1 inch      | .375"       | .705"       | 5.2 oz |
| 202            | High           | 42-52mm objective                        | 1 inch      | .525"       | .705"       | 6.2 oz |
| 203            | Extra High     | 50-56mm objective                        | 1 inch      | .650"       | .705"       | 6.8 oz |
| 204            | Ultra High     | MSR Ideal Height                         | 1 inch      | .935″       | .705″       | 9.3 oz |
| 213            | Low            | 24-42mm objective                        | 30mm        | .250"       | .705″       | 4.6 oz |
| 214            | Medium         | 42-52mm objective                        | 30mm        | .375"       | .705"       | 5.3 oz |
| 215            | High           | 50-56mm objective                        | 30mm        | .525"       | .705"       | 6.2 oz |
| 216            | Extra High     | Up to 62mm 0D                            | 30mm        | .650"       | .705"       | 7.1 oz |
| 217            | Ultra High     | MSR Ideal Height                         | 30mm        | .850"       | .705″       | 9.7 oz |
| 220            | Low            | 30-42mm objective                        | 34mm        | .250"       | .705″       | 4.7 oz |
| 221            | Medium         | 42-52mm objective                        | 34mm        | .375"       | .705″       | 5.5 oz |
| 222            | High           | 52+mm objective                          | 34mm        | .525"       | .705″       | 6.4 oz |