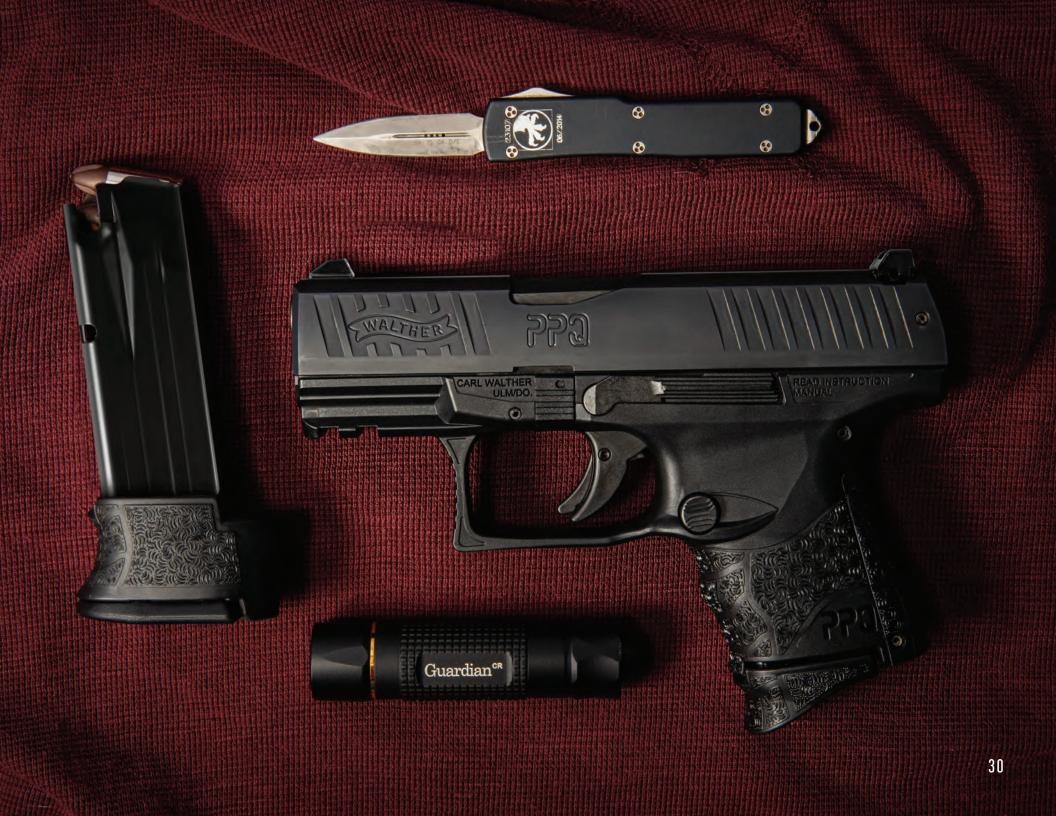

#### A TRIGGER SECOND TO NONE.

Extraordinarily comfortable and genuinely elegant, advancing both efficiency and ergonomics for self-defense handguns in ways never thought possible before. The PPQ is the ultimate definition of effectiveness. The PPQ is the handgun that has the entire industry talking. The quick-defense trigger is known as the best striker-fired trigger by nearly every critic. The ergonomically designed grips fit the hand like a familiar pair of gloves, providing a uniquely accurate natural point of aim. You'll have to feel it for yourself to believe it.

#### PPQ M2

Out of the box, the PPQ is one of the most versatile pistols on the market! The size and capacity make it an excellent option for concealed carry, home defense, duty use, recreational, or competition shooting. Feel the excellence of Walther suited to your needs with the PPQ, a handgun that defines both efficiency and performance. The interchangeable backstraps allow you to tune your grip, giving you a perfect, straight-back trigger pull. This adjustability also provides access to the magazine and slide releases without shifting your hand. Designed for right and left-handed shooters, the PPQ M2 features an ambidextrous slide stop and reversible button-style magazine release.