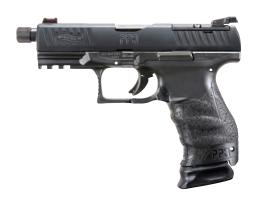

#### Q5 MATCH STEEL FRAME

The Q5 Match Steel Frame is a testament to the level of excellence found solely at Walther. Its steel frame – precision machined from solid steel billet – improves ergonomics with a wrap-around grip panel, extended beavertail, full-length picatinny rail, and recessed slide release. The weight distribution of the steel frame drastically reduces recoil to improve shooter performance, ultimately contributing to overall efficiency. A modern work of art in its own right, the slide is outfitted with features previously found only on custom handguns. It is ported and optic ready, with LPA sights as well as front and rear serrations. Walther's superior accuracy is quickly realized when shooting thanks to the 5" barrel with polygonal rifling and stepped chamber.

#### Q5 MATCH STEEL FRAME PRO

Breaking boundaries and shattering expectations. The Q5 Match Steel Frame Pro is superior performance taken to the next level through heightened functionality and a relentless determination to deliver precisely what the experienced shooter demands. The Q5 Match Steel Frame Pro comes standard with flared magwell and extended basepads, the real competitive edge begins here. Despite common misconceptions, you can buy performance. USPSA approved for Production and Carry Optics. IDPA approved for Stock Service Pistol and Carry Optics.