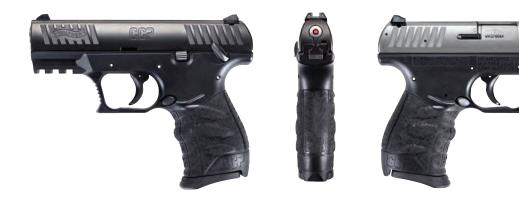

## CCP M2 - 9 MM

Once again pushing beyond the boundaries of expectations, Walther released the extraordinary CCP M2 9mm pistol. One of the most comfortable and accessible firearms on the market today. The CCP is also the most ergonomic and comfortable handgun in Walther's dynamic concealed carry lineup. Tool-less takedown and a fixed barrel allow for easy cleaning and maintenance, making this one of the most innovative pistols available. With additional popular features such as an external safety, front, and rear slide serrations and a reversible magazine release, the CCP M2 handgun is sure to become a valuable addition to your everyday carry.