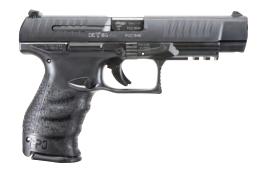

#### A TRIGGER SECOND TO NONE.

Extraordinarily comfortable and genuinely elegant, advancing both efficiency and ergonomics for self-defense handguns in ways never thought possible before. The PPQ is the ultimate definition of effectiveness. The PPQ is the handgun that has the entire industry talking. The quick-defense trigger is known as the best striker-fired trigger by nearly every critic. The ergonomically designed grips fit the hand like a familiar pair of gloves, providing a uniquely accurate natural point of aim. You'll have to feel it for yourself to believe it.

#### PPQ M2

Out of the box, the PPQ is one of the most versatile pistols on the market! The size and capacity make it an excellent option for concealed carry, home defense, duty use, recreational, or competition shooting. Feel the excellence of Walther suited to your needs with the PPQ, a handgun that defines both efficiency and performance. The interchangeable backstraps allow you to tune your grip, giving you a perfect, straight-back trigger pull. This adjustability also provides access to the magazine and slide releases without shifting your hand. Designed for right and left-handed shooters, the PPQ M2 features an ambidextrous slide stop and reversible button-style magazine release.