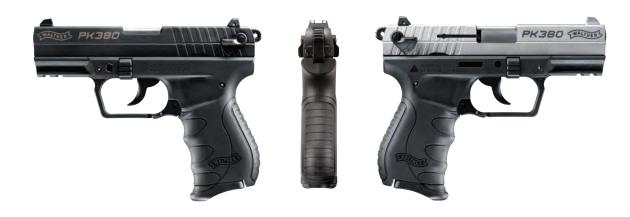

#### A MODERN TAKE ON CLASSIC STYLE.

Impressive is an understatement. Unbelievably capable in any situation, this modern fusion of practicality, power, and function is sure to deliver outstanding results with every shot. The PK380 was the first semi-automatic polymer pistol developed with an easy to rack slide. Its single-action/double-action trigger and internal slide stop are inspired by the legendary PPK, making the PK380 a real force to be reckoned with. Chambered in .380 ACP, it provides noticeably soft and manageable recoil, allowing for the best shooting experience possible.

## PK380

The PK380 is small, light, and stylish. The easy to handle size and overall dimensions of this pistol make it an ideal option for concealed carry. The .380 caliber is powerful enough for any circumstance. The easy-to-operate slide, slight recoil, and ergonomic grip make this handgun a great choice for any shooter. The PK380 is fully ambidextrous with both a paddle-style magazine release and slide safety. As with all of Walther's high-quality handguns, it comes with a lifetime warranty for your peace of mind. The PK380 is sure to impress, no matter the situation.