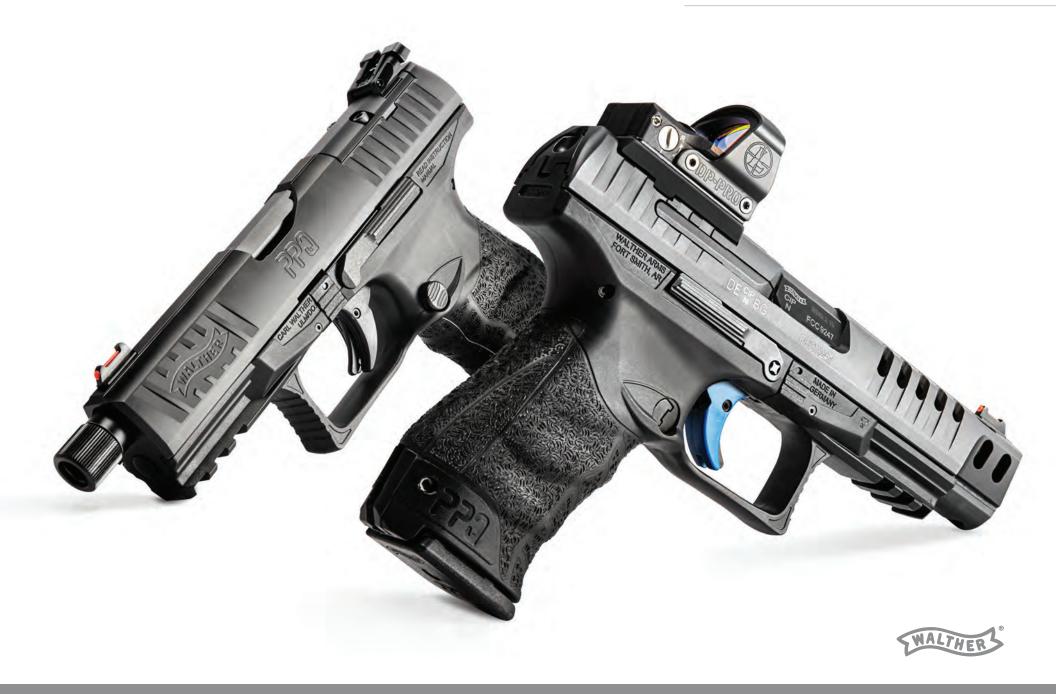

#### **INEW** Q4 STEEL FRAME

Outmatched by no one. Walther continues their tradition of superiority with a handgun designed specifically for those who only buy the best and nothing less. This is the ultimate representation of high-class performance in a concealed carry package that just can't be found anywhere else. A testament to Walther's enduring legacy of excellence, the Q4 Steel Frame delivers peak performance when you need it most. Featuring Walther's legendary barrel, phosphoric sights as well as front and rear serrations, the advantages this handgun delivers are undeniable.

# **INEW** Q4 STEEL FRAME (OR) OPTICS READY

A feat in firearm engineering that simply must be felt to be believed, the Q4 Steel Frame OR will surpass all expectations with its unrivaled accuracy and performance. Its steel frame - precision machined from solid steel billet - improves ergonomics with a wrap-around grip panel, extended beavertail, full length picatinny rail and recessed slide release. The weight distribution of the steel frame drastically reduces recoil to improve shooter performance, ultimately contributing to overall efficiency. Featuring Walther's legendary barrel, LPA sights as well as front and rear serrations, plus the option for optics when the situation demands it. Get yours today and shoot with the best.

#### VICTORY OUT OF THE BOX.

Time-tested performance meets technological precision with the Q Series of handguns by Walther. Optic-equipped handguns have undoubtedly risen in popularity over the last few years. With practice, the right optic can help you become a faster and more efficient shooter. The Q Series of pistols are uniquely designed to give you the flexibility you need to swap from iron sights to optics easily. Built for right and left-handed shooters, the Q Series pistols feature an ambidextrous slide stop and reversible button-style magazine release.