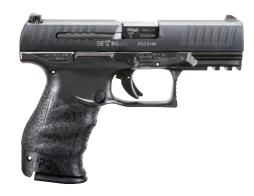

#### A TRIGGER SECOND TO NONE.

Extraordinarily comfortable and genuinely elegant, advancing both efficiency and ergonomics for self-defense handguns in ways never thought possible before. The PPQ is the ultimate definition of effectiveness. The PPQ is the handgun that has the entire industry talking. The quick-defense trigger is known as the best striker-fired trigger by nearly every critic. The ergonomically designed grips fit the hand like a familiar pair of gloves, providing a uniquely accurate natural point of aim. You'll have to feel it for yourself to believe it.

#### PPQ M2

Out of the box, the PPQ is one of the most versatile pistols on the market! The size and capacity make it an excellent option for concealed carry, home defense, duty use, recreational, or competition shooting. Feel the excellence of Walther suited to your needs with the PPQ, a handgun that defines both efficiency and performance. The interchangeable backstraps allow you to tune your grip, giving you a perfect, straight-back trigger pull. This adjustability also provides access to the magazine and slide releases without shifting your hand. Designed for right and left-handed shooters, the PPQ M2 features an ambidextrous slide stop and reversible button-style magazine release.