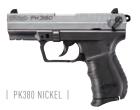

#### A MODERN TAKE ON CLASSIC STYLE.

Impressive is an understatement. Unbelievably capable in any situation, this modern fusion of practicality, power, and function is sure to deliver outstanding results with every shot. The PK380 was the first semi-automatic polymer pistol developed with an easy to rack slide. Its single-action/double-action trigger and internal slide stop are inspired by the legendary PPK, making the PK380 a real force to be reckoned with. Chambered in .380 ACP, it provides noticeably soft and manageable recoil, allowing for the best shooting experience possible.

## PK380

The PK380 is small, light, and stylish. The easy to handle size and overall dimensions of this pistol make it an ideal option for concealed carry. The .380 caliber is powerful enough for any circumstance. The easy-to-operate slide, slight recoil, and ergonomic grip make this handgun a great choice for any shooter. The PK380 is fully ambidextrous with both a paddle-style magazine release and slide safety. As with all of Walther's high-quality handguns, it comes with a lifetime warranty for your peace of mind. The PK380 is sure to impress, no matter the situation.