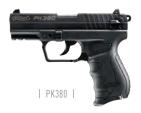

#### A MODERN TAKE ON CLASSIC STYLE.

Impressive is an understatement. Unbelievably capable in any situation, this modern fusion of practicality, power, and function is sure to deliver outstanding results with every shot. The PK380 was the first semi-automatic polymer pistol developed with an easy to rack slide. Its single-action/double-action trigger and internal slide stop are inspired by the legendary PPK, making the PK380 a real force to be reckoned with. Chambered in .380 ACP, it provides noticeably soft and manageable recoil, allowing for the best shooting experience possible.

## PK380

The PK380 is small, light, and stylish. The easy to handle size and overall dimensions of this pistol make it an ideal option for concealed carry. The .380 caliber is powerful enough for any circumstance. The easy-to-operate slide, slight recoil, and ergonomic grip make this handgun a great choice for any shooter. The PK380 is fully ambidextrous with both a paddle-style magazine release and slide safety. As with all of Walther's high-quality handguns, it comes with a lifetime warranty for your peace of mind. The PK380 is sure to impress, no matter the situation.