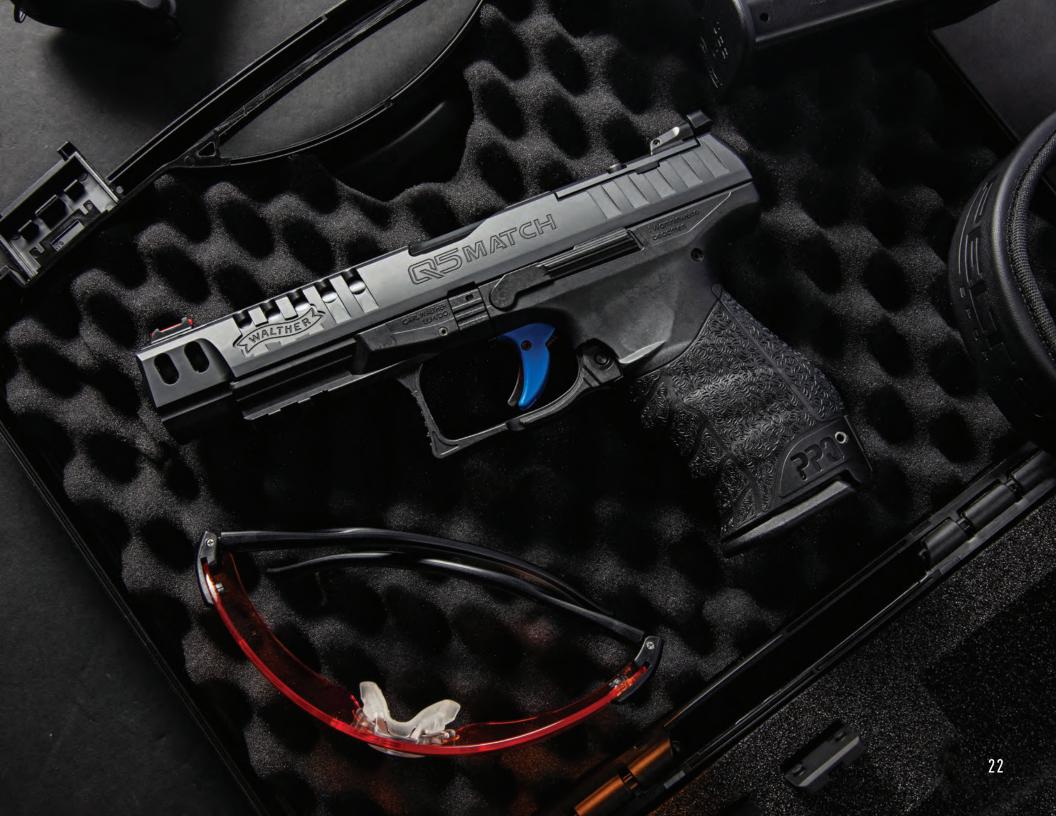

#### Q5 MATCH STEEL FRAME

The Q5 Match Steel Frame is a testament to the level of excellence found solely at Walther. Its steel frame – precision machined from solid steel billet – improves ergonomics with a wrap-around grip panel, extended beavertail, full-length picatinny rail, and recessed slide release. The weight distribution of the steel frame drastically reduces recoil to improve shooter performance, ultimately contributing to overall efficiency. A modern work of art in its own right, the slide is outfitted with features previously found only on custom handguns. It is ported and optic ready, with LPA sights as well as front and rear serrations. Walther's superior accuracy is quickly realized when shooting thanks to the 5" barrel with polygonal rifling and stepped chamber.

#### Q5 MATCH STEEL FRAME PRO

Breaking boundaries and shattering expectations. The Q5 Match Steel Frame Pro is superior performance taken to the next level through heightened functionality and a relentless determination to deliver precisely what the experienced shooter demands. The Q5 Match Steel Frame Pro comes standard with flared magwell and extended basepads, the real competitive edge begins here. Despite common misconceptions, you can buy performance. USPSA approved for Production and Carry Optics. IDPA approved for Stock Service Pistol and Carry Optics.