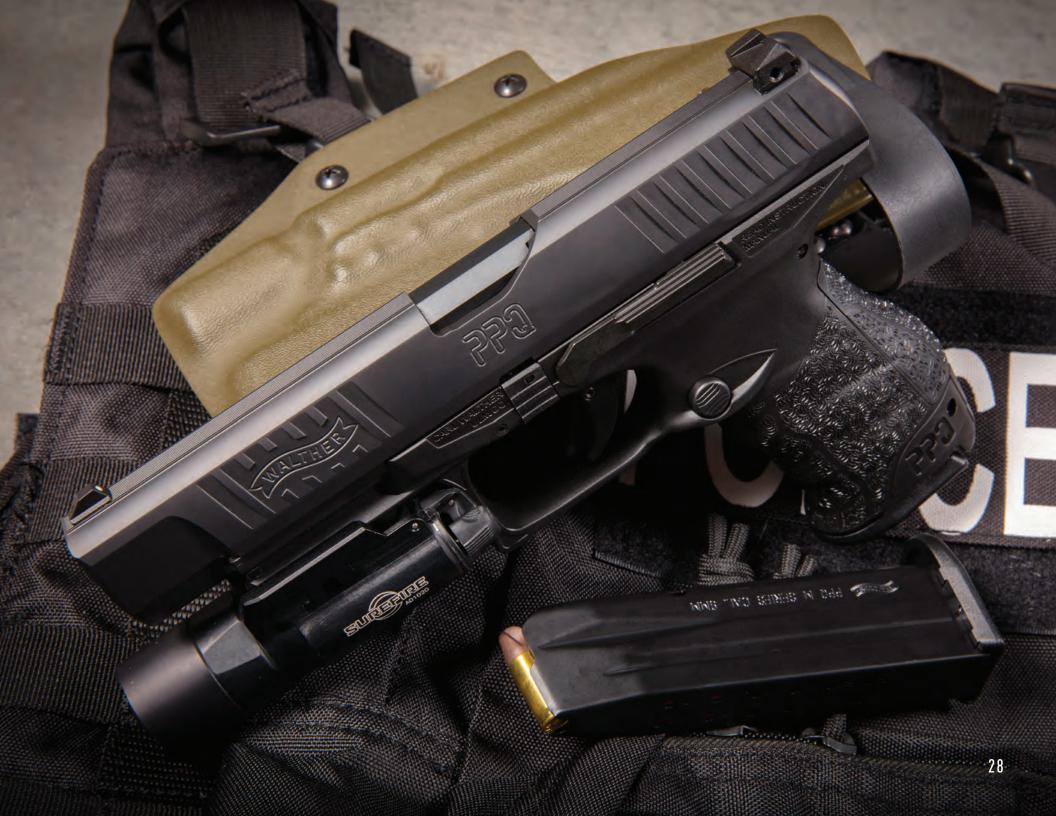

#### A TRIGGER SECOND TO NONE.

Extraordinarily comfortable and genuinely elegant, advancing both efficiency and ergonomics for self-defense handguns in ways never thought possible before. The PPQ is the ultimate definition of effectiveness. The PPQ is the handgun that has the entire industry talking. The quick-defense trigger is known as the best striker-fired trigger by nearly every critic. The ergonomically designed grips fit the hand like a familiar pair of gloves, providing a uniquely accurate natural point of aim. You'll have to feel it for yourself to believe it.

#### PPQ M2

Out of the box, the PPQ is one of the most versatile pistols on the market! The size and capacity make it an excellent option for concealed carry, home defense, duty use, recreational, or competition shooting. Feel the excellence of Walther suited to your needs with the PPQ, a handgun that defines both efficiency and performance. The interchangeable backstraps allow you to tune your grip, giving you a perfect, straight-back trigger pull. This adjustability also provides access to the magazine and slide releases without shifting your hand. Designed for right and left-handed shooters, the PPQ M2 features an ambidextrous slide stop and reversible button-style magazine release.