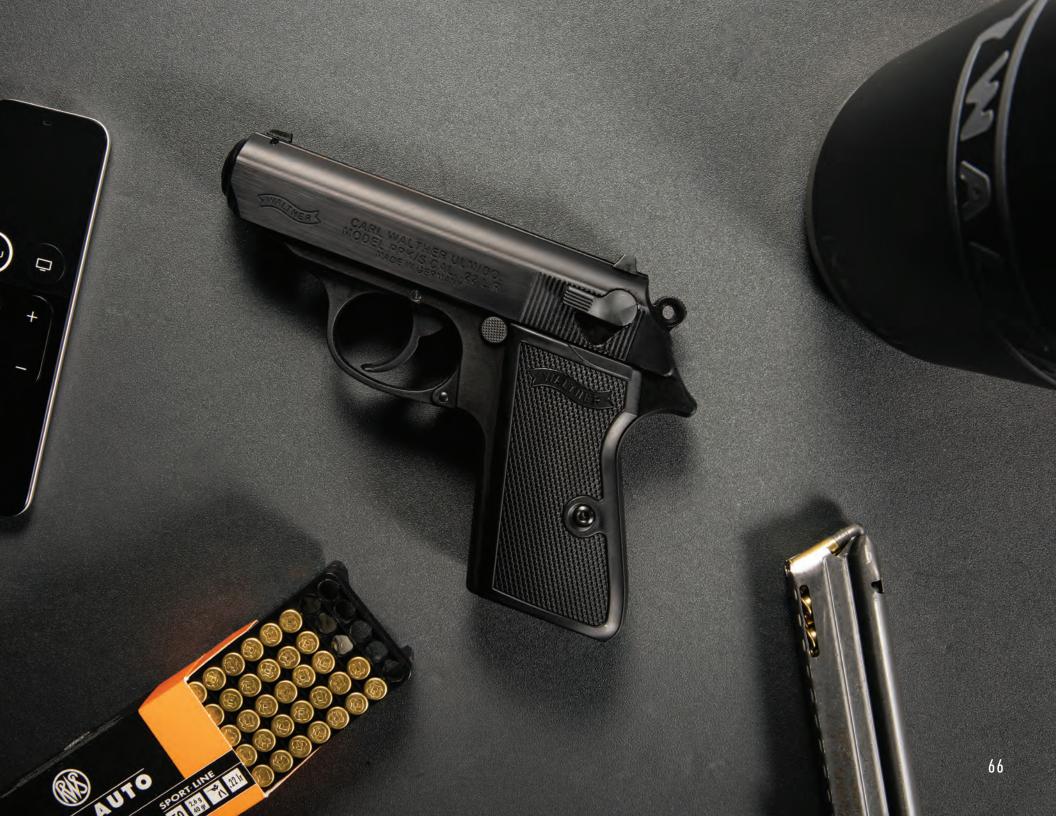

# PPK/S .22

Walther's industry-leading innovation takes the spotlight with their PPK model handguns. A 1-to-1 scale of the Walther PPK/s in .380, this PPK/s .22LR affords you the look, style, and feel of the original in a rimfire caliber. Equipped with a single-action/double-action trigger, black checkered grips and functional safety/decocker, the PPK/s .22 is the perfect recreational firearm for any situation. This rimfire pistol comes with a threaded barrel direct from the factory, making it suppressor-ready out of the box. Walther's signature accuracy and reliability come standard whether you're shooting suppressed or unsuppressed. As with all Walther pistols, the PPK/s .22 also has a lifetime warranty to put your mind at ease while on the range all day. The remarkable elegance and performance distinguish the PPK/s .22 as the premiere rimfire pistol available today.