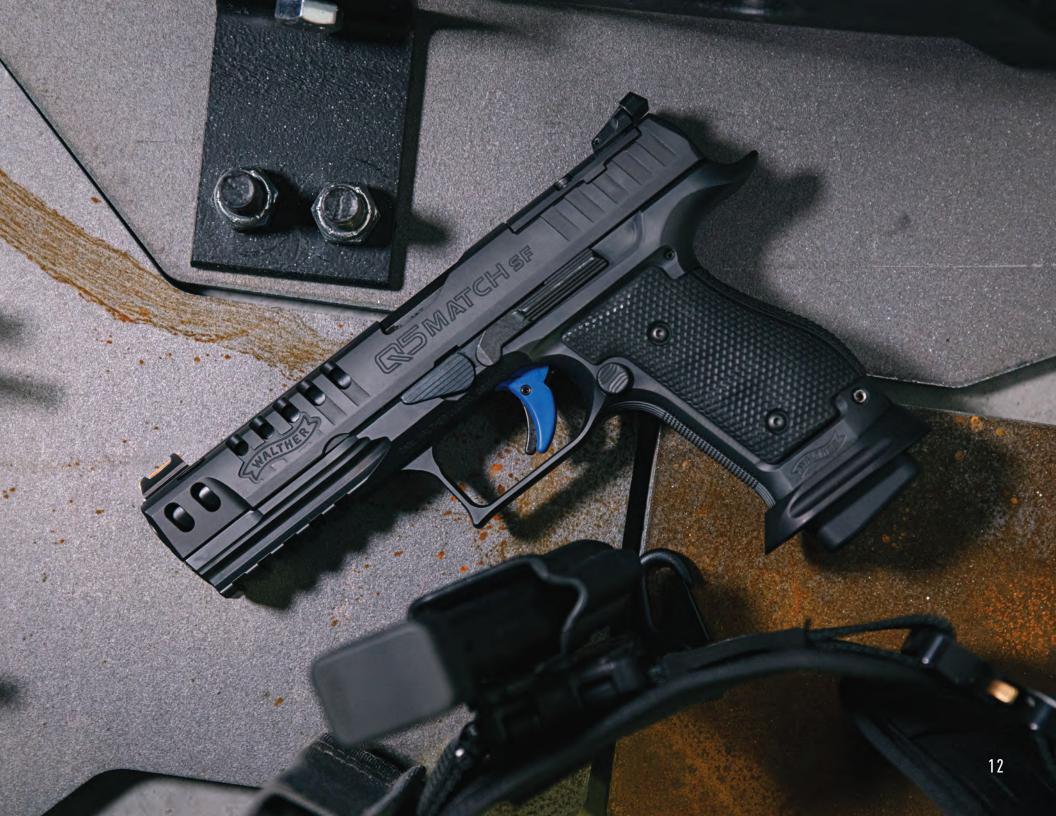

#### Q5 MATCH STEEL FRAME

The Q5 Match Steel Frame is a testament to the level of excellence found solely at Walther. Its steel frame – precision machined from solid steel billet – improves ergonomics with a wrap-around grip panel, extended beavertail, full-length picatinny rail, and recessed slide release. The weight distribution of the steel frame drastically reduces recoil to improve shooter performance, ultimately contributing to overall efficiency. A modern work of art in its own right, the slide is outfitted with features previously found only on custom handguns. It is ported and optic ready, with LPA sights as well as front and rear serrations. Walther's superior accuracy is quickly realized when shooting thanks to the 5" barrel with polygonal rifling and stepped chamber.

#### Q5 MATCH STEEL FRAME PRO

Breaking boundaries and shattering expectations. The Q5 Match Steel Frame Pro is superior performance taken to the next level through heightened functionality and a relentless determination to deliver precisely what the experienced shooter demands. The Q5 Match Steel Frame Pro comes standard with flared magwell and extended basepads, the real competitive edge begins here. Despite common misconceptions, you can buy performance. USPSA approved for Production and Carry Optics. IDPA approved for Stock Service Pistol and Carry Optics.