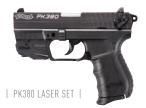

#### A MODERN TAKE ON CLASSIC STYLE.

Impressive is an understatement. Unbelievably capable in any situation, this modern fusion of practicality, power, and function is sure to deliver outstanding results with every shot. The PK380 was the first semi-automatic polymer pistol developed with an easy to rack slide. Its single-action/double-action trigger and internal slide stop are inspired by the legendary PPK, making the PK380 a real force to be reckoned with. Chambered in .380 ACP, it provides noticeably soft and manageable recoil, allowing for the best shooting experience possible.

## PK380

The PK380 is small, light, and stylish. The easy to handle size and overall dimensions of this pistol make it an ideal option for concealed carry. The .380 caliber is powerful enough for any circumstance. The easy-to-operate slide, slight recoil, and ergonomic grip make this handgun a great choice for any shooter. The PK380 is fully ambidextrous with both a paddle-style magazine release and slide safety. As with all of Walther's high-quality handguns, it comes with a lifetime warranty for your peace of mind. The PK380 is sure to impress, no matter the situation.