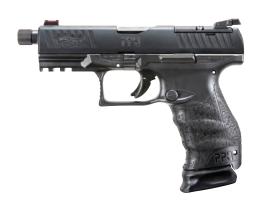

#### **INEW** Q4 STEEL FRAME

Outmatched by no one. Walther continues their tradition of superiority with a handgun designed specifically for those who only buy the best and nothing less. This is the ultimate representation of high-class performance in a concealed carry package that just can't be found anywhere else. A testament to Walther's enduring legacy of excellence, the Q4 Steel Frame delivers peak performance when you need it most. Featuring Walther's legendary barrel, phosphoric sights as well as front and rear serrations, the advantages this handgun delivers are undeniable.

# **INEW** Q4 STEEL FRAME (OR) OPTICS READY

A feat in firearm engineering that simply must be felt to be believed, the Q4 Steel Frame OR will surpass all expectations with its unrivaled accuracy and performance. Its steel frame - precision machined from solid steel billet - improves ergonomics with a wrap-around grip panel, extended beavertail, full length picatinny rail and recessed slide release. The weight distribution of the steel frame drastically reduces recoil to improve shooter performance, ultimately contributing to overall efficiency. Featuring Walther's legendary barrel, LPA sights as well as front and rear serrations, plus the option for optics when the situation demands it. Get yours today and shoot with the best.