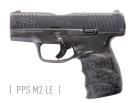

## THE SINGLE-STACK THAT STARTED IT ALL.

The PPS M2 Series is a revolutionary yet practical concept. Delivering the premier concealed carry option with unprecedented accuracy and comfortability, capable of withstanding anything thrown in its way. Upon its release, the PPS series transformed the industry by introducing a polymer single-stack concealed carry pistol, effectively establishing a trend that remains popular still today. The PPS M2 is a more refined version of that original design, now measuring only 1" thick! It is the ultimate representation of Walther's world-renowned performance catered to the expectations of the modern shooter.

## PPS M2

The thin, yet comfortable full frame provides the most grip surface in its class, allowing ample room for off-hand support. More grip surface provides significantly improved recoil management when combined with the higher grip supplied by the undercut trigger guard. The secret to the accuracy of the PPS M2 results from the legendary Walther barrel and an internal steel chassis that provides superior slide-to-frame fit. These features make the PPS M2 the most accurate, controllable, and concealable handgun available on the market. Often imitated, but never duplicated, the PPS series is designed to exceed every expectation and deliver the absolute best shooting experience possible.