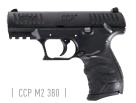

## **TNEW** CCP M2 - .380 ACP

The CCP M2 handgun series represents the next step in the pursuit of perfection at Walther and is now available in .380 ACP. Providing one of the easiest shooting experiences with its next-to-nothing recoil. Tool-less takedown and a fixed barrel allow for easy cleaning and maintenance, making this one of the most accessible pistols available today. With additional popular features such as an external safety, front, and rear slide serrations and a reversible magazine release, the CCP M2 handgun is sure to become a valuable addition to your everyday carry.