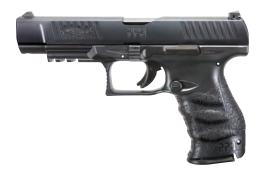

#### A TRIGGER SECOND TO NONE.

Extraordinarily comfortable and genuinely elegant, advancing both efficiency and ergonomics for self-defense handguns in ways never thought possible before. The PPQ is the ultimate definition of effectiveness. The PPQ is the handgun that has the entire industry talking. The quick-defense trigger is known as the best striker-fired trigger by nearly every critic. The ergonomically designed grips fit the hand like a familiar pair of gloves, providing a uniquely accurate natural point of aim. You'll have to feel it for yourself to believe it.

#### PPQ M2

Out of the box, the PPQ is one of the most versatile pistols on the market! The size and capacity make it an excellent option for concealed carry, home defense, duty use, recreational, or competition shooting. Feel the excellence of Walther suited to your needs with the PPQ, a handgun that defines both efficiency and performance. The interchangeable backstraps allow you to tune your grip, giving you a perfect, straight-back trigger pull. This adjustability also provides access to the magazine and slide releases without shifting your hand. Designed for right and left-handed shooters, the PPQ M2 features an ambidextrous slide stop and reversible button-style magazine release.