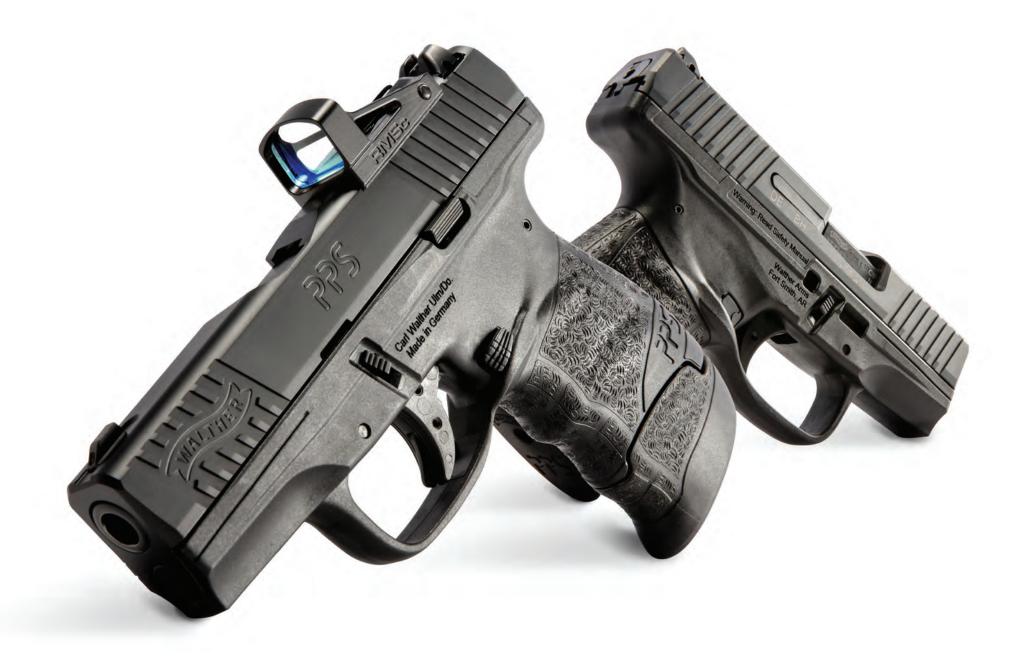

## THE SINGLE-STACK THAT STARTED IT ALL.

The PPS M2 Series is a revolutionary yet practical concept. Delivering the premier concealed carry option with unprecedented accuracy and comfortability, capable of withstanding anything thrown in its way. Upon its release, the PPS series transformed the industry by introducing a polymer single-stack concealed carry pistol, effectively establishing a trend that remains popular still today. The PPS M2 is a more refined version of that original design, now measuring only 1" thick! It is the ultimate representation of Walther's world-renowned performance catered to the expectations of the modern shooter.

## PPS M2

The thin, yet comfortable full frame provides the most grip surface in its class, allowing ample room for off-hand support. More grip surface provides significantly improved recoil management when combined with the higher grip supplied by the undercut trigger guard. The secret to the accuracy of the PPS M2 results from the legendary Walther barrel and an internal steel chassis that provides superior slide-to-frame fit. These features make the PPS M2 the most accurate, controllable, and concealable handgun available on the market. Often imitated, but never duplicated, the PPS series is designed to exceed every expectation and deliver the absolute best shooting experience possible.

# PPS M2 - RMSc

In a defensive pistol, putting rounds on target rapidly and accurately defines success. The PPS M2 with Shield RMSc micro red dot sight is an extremely thin concealed carry package that enhances target acquisition while maintaining co-witnessed iron sights. Combining the best single stack pistol available with the RMSc red-dot sight creates an unfair advantage in any self-defense encounter.