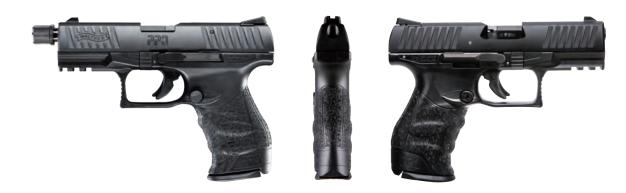

### PPQ 45

The Walther PPQ 45 features a grip circumference that's the same as its little brother, the PPQ 9mm, while still boasting a 12-round magazine capacity. The PPQ 45 is also equipped with the quick defense trigger made famous by the PPQ family. Combining the German engineering of the PPQ and the American .45 ACP ammunition produces an extremely accurate handgun with low muzzle blast and very moderate recoil. If you are looking for a soft shooting, heavy hitting, self and home-defense handgun, look no further than the PPQ 45.