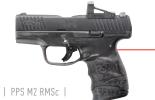

# PPS M2 - RMSc

In a defensive pistol, putting rounds on target rapidly and accurately defines success. The PPS M2 with Shield RMSc micro red dot sight is an extremely thin concealed carry package that enhances target acquisition while maintaining co-witnessed iron sights. Combining the best single stack pistol available with the RMSc red-dot sight creates an unfair advantage in any self-defense encounter.