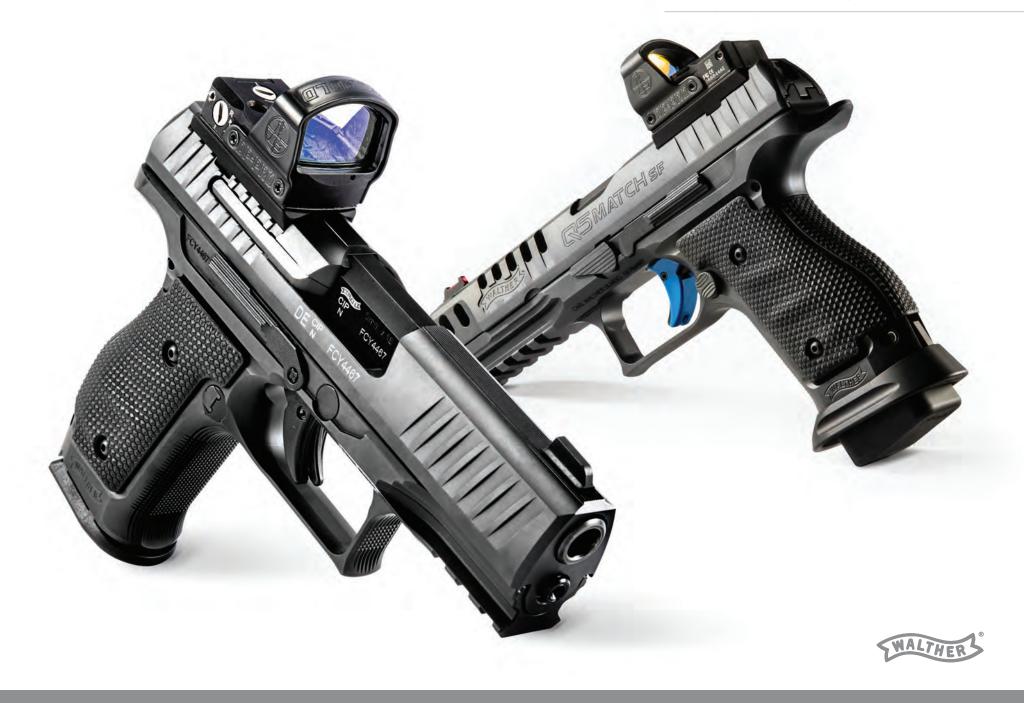

#### Q5 MATCH STEEL FRAME

The Q5 Match Steel Frame is a testament to the level of excellence found solely at Walther. Its steel frame – precision machined from solid steel billet – improves ergonomics with a wrap-around grip panel, extended beavertail, full-length picatinny rail, and recessed slide release. The weight distribution of the steel frame drastically reduces recoil to improve shooter performance, ultimately contributing to overall efficiency. A modern work of art in its own right, the slide is outfitted with features previously found only on custom handguns. It is ported and optic ready, with LPA sights as well as front and rear serrations. Walther's superior accuracy is quickly realized when shooting thanks to the 5" barrel with polygonal rifling and stepped chamber.

#### VICTORY OUT OF THE BOX.

Time-tested performance meets technological precision with the Q Series of handguns by Walther. Optic-equipped handguns have undoubtedly risen in popularity over the last few years. With practice, the right optic can help you become a faster and more efficient shooter. The Q Series of pistols are uniquely designed to give you the flexibility you need to swap from iron sights to optics easily. Built for right and left-handed shooters, the Q Series pistols feature an ambidextrous slide stop and reversible button-style magazine release.