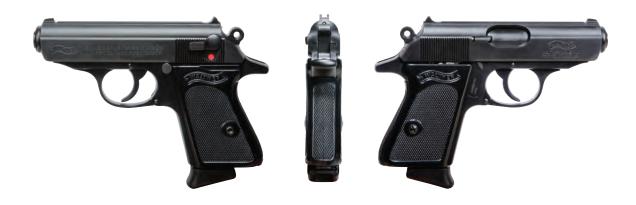

# PPK/S

An evolution of the classic PPK, the PPK/s maintains the timeless features, essence and the elegance of the original with an additional extended grip allowing for added capacity and improved ergonomics. To execute this revolutionary concept, the Police Pistol Kriminal took all the modern advancements available at the time and combined them into one performance leading pistol. It features a double-action/single-action trigger that decocks when rotating the safety down into the safe position, first introduced by Walther. Few guns have withstood the test of time like the brilliantly designed PPK. To this day, the PPK is still one of the most sought after concealed carry pistols on the market. This demand serves as a testament to Walther's long-enduring legacy of excellence and unparalleled performance. The timeless design and superior engineering make the PPK a true legend amongst firearms.