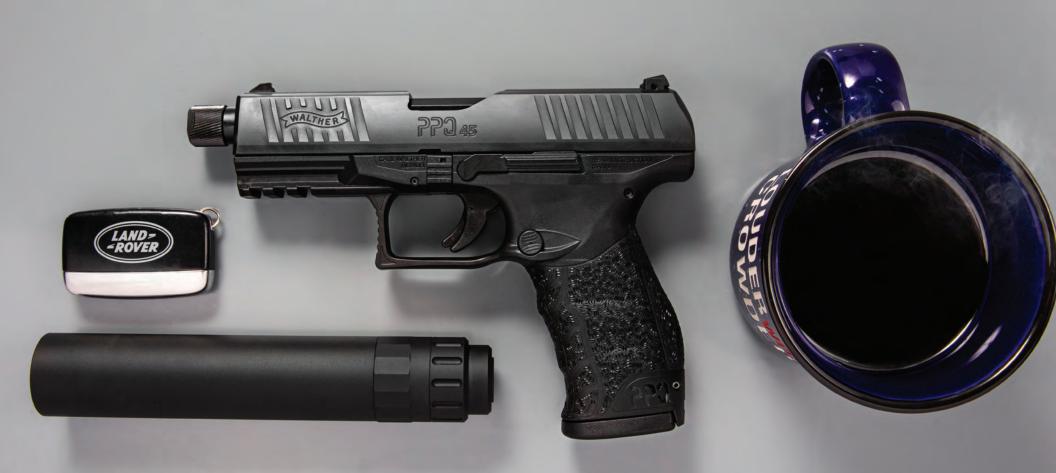

### PPQ 45

The Walther PPQ 45 features a grip circumference that's the same as its little brother, the PPQ 9mm, while still boasting a 12-round magazine capacity. The PPQ 45 is also equipped with the quick defense trigger made famous by the PPQ family. Combining the German engineering of the PPQ and the American .45 ACP ammunition produces an extremely accurate handgun with low muzzle blast and very moderate recoil. If you are looking for a soft shooting, heavy hitting, self and home-defense handgun, look no further than the PPQ 45.