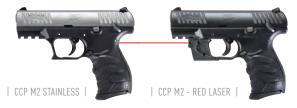

## CCP M2 - 9 MM

Once again pushing beyond the boundaries of expectations, Walther released the extraordinary CCP M2 9mm pistol. One of the most comfortable and accessible firearms on the market today. The CCP is also the most ergonomic and comfortable handgun in Walther's dynamic concealed carry lineup. Tool-less takedown and a fixed barrel allow for easy cleaning and maintenance, making this one of the most innovative pistols available. With additional popular features such as an external safety, front, and rear slide serrations and a reversible magazine release, the CCP M2 handgun is sure to become a valuable addition to your everyday carry.

## **TNEW** CCP M2 - .380 ACP

The CCP M2 handgun series represents the next step in the pursuit of perfection at Walther and is now available in .380 ACP. Providing one of the easiest shooting experiences with its next-to-nothing recoil. Tool-less takedown and a fixed barrel allow for easy cleaning and maintenance, making this one of the most accessible pistols available today. With additional popular features such as an external safety, front, and rear slide serrations and a reversible magazine release, the CCP M2 handgun is sure to become a valuable addition to your everyday carry.