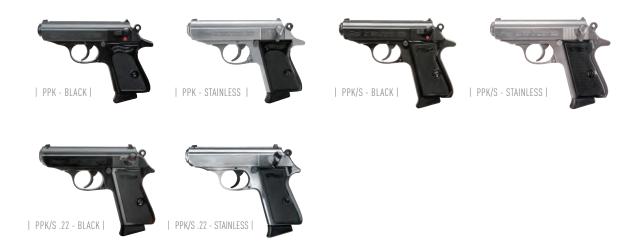

#### WE INVENTED CONCEALED CARRY.

Timelessness inspires true greatness. A groundbreaking idea now gives rise to the next level of achievement in unrivaled performance, delivering tried-and-true results when you need them most. Walther's industry-leading innovation takes the spotlight with their PPK model handguns. At the time of its invention over 80 years ago, the PPK inspired an entirely new category in the firearm industry, now widely known as the concealed carry pistol. To fill the need for performance in a concealable package, Walther broke the mold of pocket pistols and full-size military pistols to bring undercover officers a more practical option, the PPK. Chambered in 380 ACP, the PPK provides all the power needed in a self-defense pistol without sacrificing on critical functionalities.

## PPK

Walther's industry-leading innovation takes the spotlight with their PPK model handguns. At the time of its invention over 80 years ago, the PPK inspired an entirely new category in the firearm industry, now widely known as the concealed carry pistol. To fill the need for performance in a concealable package, Walther broke the mold of pocket pistols and full-size military pistols to bring undercover officers a more practical option, the PPK. It is chambered in 380 ACP, the PPK provides all the power needed in a self-defense pistol without sacrificing on critical functionalities. To execute this revolutionary concept, the Police Pistol Kriminal took all the modern advancements available at the time and combined them into one performance leading pistol. It features a double-action/single-action trigger that decocks when rotating the safety down into the safe position, first introduced by Walther.

# PPK/S

An evolution of the classic PPK, the PPK/s maintains the timeless features, essence and the elegance of the original with an additional extended grip allowing for added capacity and improved ergonomics. To execute this revolutionary concept, the Police Pistol Kriminal took all the modern advancements available at the time and combined them into one performance leading pistol. It features a double-action/single-action trigger that decocks when rotating the safety down into the safe position, first introduced by Walther. Few guns have withstood the test of time like the brilliantly designed PPK. To this day, the PPK is still one of the most sought after concealed carry pistols on the market. This demand serves as a testament to Walther's long-enduring legacy of excellence and unparalleled performance. The timeless design and superior engineering make the PPK a true legend amongst firearms.

# PPK/S .22

Walther's industry-leading innovation takes the spotlight with their PPK model handguns. A 1-to-1 scale of the Walther PPK/s in .380, this PPK/s .22LR affords you the look, style, and feel of the original in a rimfire caliber. Equipped with a single-action/double-action trigger, black checkered grips and functional safety/decocker, the PPK/s .22 is the perfect recreational firearm for any situation. This rimfire pistol comes with a threaded barrel direct from the factory, making it suppressor-ready out of the box. Walther's signature accuracy and reliability come standard whether you're shooting suppressed or unsuppressed. As with all Walther pistols, the PPK/s .22 also has a lifetime warranty to put your mind at ease while on the range all day. The remarkable elegance and performance distinguish the PPK/s .22 as the premiere rimfire pistol available today.