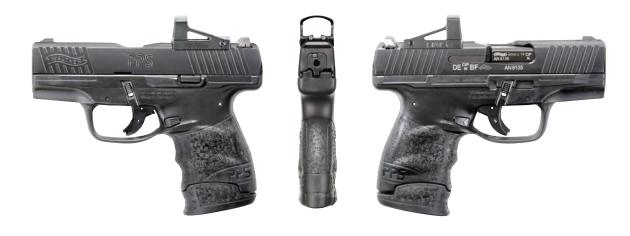

# PPS M2 - RMSc

In a defensive pistol, putting rounds on target rapidly and accurately defines success. The PPS M2 with Shield RMSc micro red dot sight is an extremely thin concealed carry package that enhances target acquisition while maintaining co-witnessed iron sights. Combining the best single stack pistol available with the RMSc red-dot sight creates an unfair advantage in any self-defense encounter.