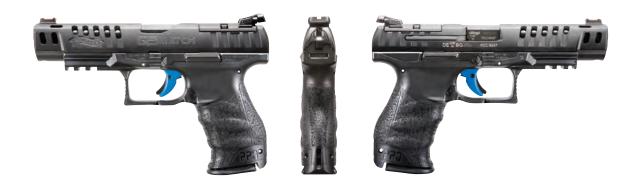

#### Q5 MATCH M2

The Q5 Match is a remarkable triumph made possible only by Walther's superior standards. A modern work of art in its own right, the slide is outfitted with features previously found only on custom handguns. It is ported and optic ready, with LPA sights as well as front and rear serrations. Walther's superior accuracy is quickly realized when shooting thanks to the 5" barrel with polygonal rifling and stepped chamber. The interchangeable backstraps allow you to tune your grip, giving you a perfect, straight-back trigger pull. This adjustability also provides access to the magazine and slide releases without shifting your hand. Designed for right and left-handed shooters, the Q5 Match features an ambidextrous slide stop and reversible button-style magazine release. This platform allows you to maximize the accuracy, power, and speed necessary to dominate the competition completely.

#### Q5 MATCH M1

The Q5 Match is a remarkable triumph made possible only by Walther's superior standards. A modern work of art in its own right, the slide is outfitted with features previously found only on custom handguns. It is ported and optic ready, with LPA sights as well as front and rear serrations. Walther's superior accuracy is quickly realized when shooting thanks to the 5" barrel with polygonal rifling and stepped chamber. The interchangeable backstraps allow you to tune your grip, giving you a perfect, straight-back trigger pull. This adjustability also provides access to the magazine and slide releases without shifting your hand. Designed for right and left-handed shooters, the Q5 Match M1 features an ambidextrous slide stop and an ambidextrous **Paddle-Style Magazine Release**. This platform allows you to maximize the accuracy, power, and speed necessary to dominate the competition completely.