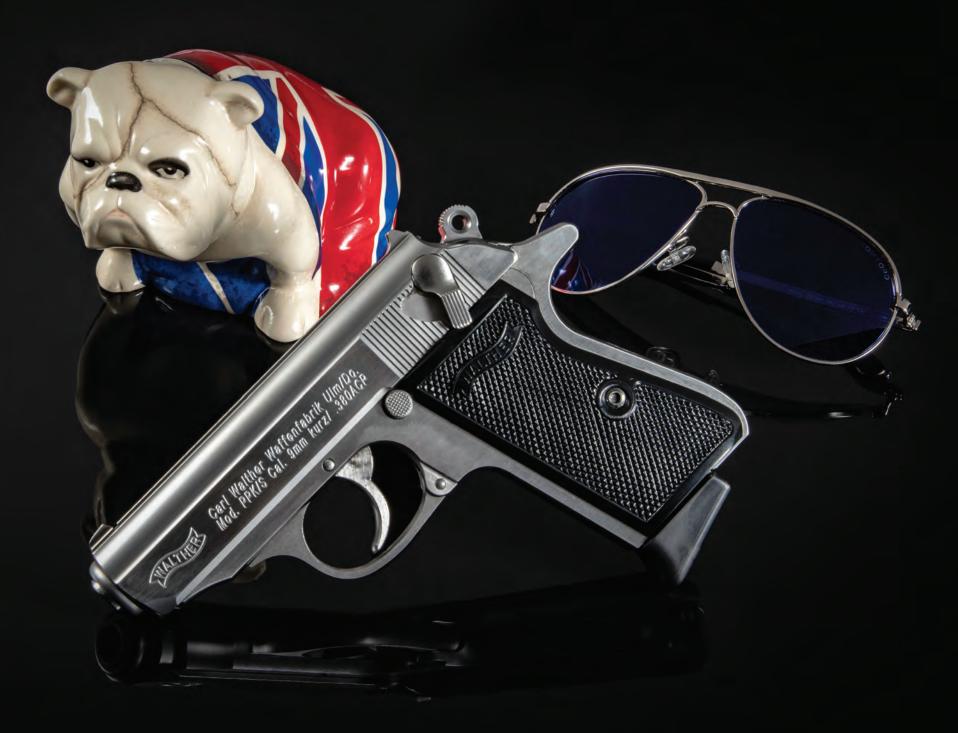

#### WE INVENTED CONCEALED CARRY.

Timelessness inspires true greatness. A groundbreaking idea now gives rise to the next level of achievement in unrivaled performance, delivering tried-and-true results when you need them most. Walther's industry-leading innovation takes the spotlight with their PPK model handguns. At the time of its invention over 80 years ago, the PPK inspired an entirely new category in the firearm industry, now widely known as the concealed carry pistol. To fill the need for performance in a concealable package, Walther broke the mold of pocket pistols and full-size military pistols to bring undercover officers a more practical option, the PPK. Chambered in 380 ACP, the PPK provides all the power needed in a self-defense pistol without sacrificing on critical functionalities.

## PPK

Walther's industry-leading innovation takes the spotlight with their PPK model handguns. At the time of its invention over 80 years ago, the PPK inspired an entirely new category in the firearm industry, now widely known as the concealed carry pistol. To fill the need for performance in a concealable package, Walther broke the mold of pocket pistols and full-size military pistols to bring undercover officers a more practical option, the PPK. It is chambered in 380 ACP, the PPK provides all the power needed in a self-defense pistol without sacrificing on critical functionalities. To execute this revolutionary concept, the Police Pistol Kriminal took all the modern advancements available at the time and combined them into one performance leading pistol. It features a double-action/single-action trigger that decocks when rotating the safety down into the safe position, first introduced by Walther.

# PPK/S

An evolution of the classic PPK, the PPK/s maintains the timeless features, essence and the elegance of the original with an additional extended grip allowing for added capacity and improved ergonomics. To execute this revolutionary concept, the Police Pistol Kriminal took all the modern advancements available at the time and combined them into one performance leading pistol. It features a double-action/single-action trigger that decocks when rotating the safety down into the safe position, first introduced by Walther. Few guns have withstood the test of time like the brilliantly designed PPK. To this day, the PPK is still one of the most sought after concealed carry pistols on the market. This demand serves as a testament to Walther's long-enduring legacy of excellence and unparalleled performance. The timeless design and superior engineering make the PPK a true legend amongst firearms.