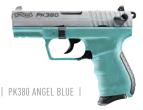

#### A MODERN TAKE ON CLASSIC STYLE.

Impressive is an understatement. Unbelievably capable in any situation, this modern fusion of practicality, power, and function is sure to deliver outstanding results with every shot. The PK380 was the first semi-automatic polymer pistol developed with an easy to rack slide. Its single-action/double-action trigger and internal slide stop are inspired by the legendary PPK, making the PK380 a real force to be reckoned with. Chambered in .380 ACP, it provides noticeably soft and manageable recoil, allowing for the best shooting experience possible.

## PK380

The PK380 is small, light, and stylish. The easy to handle size and overall dimensions of this pistol make it an ideal option for concealed carry. The .380 caliber is powerful enough for any circumstance. The easy-to-operate slide, slight recoil, and ergonomic grip make this handgun a great choice for any shooter. The PK380 is fully ambidextrous with both a paddle-style magazine release and slide safety. As with all of Walther's high-quality handguns, it comes with a lifetime warranty for your peace of mind. The PK380 is sure to impress, no matter the situation.