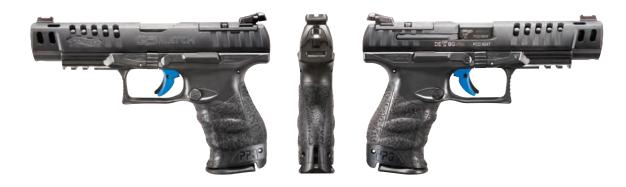

#### Q5 MATCH STEEL FRAME

The Q5 Match Steel Frame is a testament to the level of excellence found solely at Walther. Its steel frame – precision machined from solid steel billet – improves ergonomics with a wrap-around grip panel, extended beavertail, full-length picatinny rail, and recessed slide release. The weight distribution of the steel frame drastically reduces recoil to improve shooter performance, ultimately contributing to overall efficiency. A modern work of art in its own right, the slide is outfitted with features previously found only on custom handguns. It is ported and optic ready, with LPA sights as well as front and rear serrations. Walther's superior accuracy is quickly realized when shooting thanks to the 5" barrel with polygonal rifling and stepped chamber.

#### Q5 MATCH STEEL FRAME PRO

Breaking boundaries and shattering expectations. The Q5 Match Steel Frame Pro is superior performance taken to the next level through heightened functionality and a relentless determination to deliver precisely what the experienced shooter demands. The Q5 Match Steel Frame Pro comes standard with flared magwell and extended basepads, the real competitive edge begins here. Despite common misconceptions, you can buy performance. USPSA approved for Production and Carry Optics. IDPA approved for Stock Service Pistol and Carry Optics.