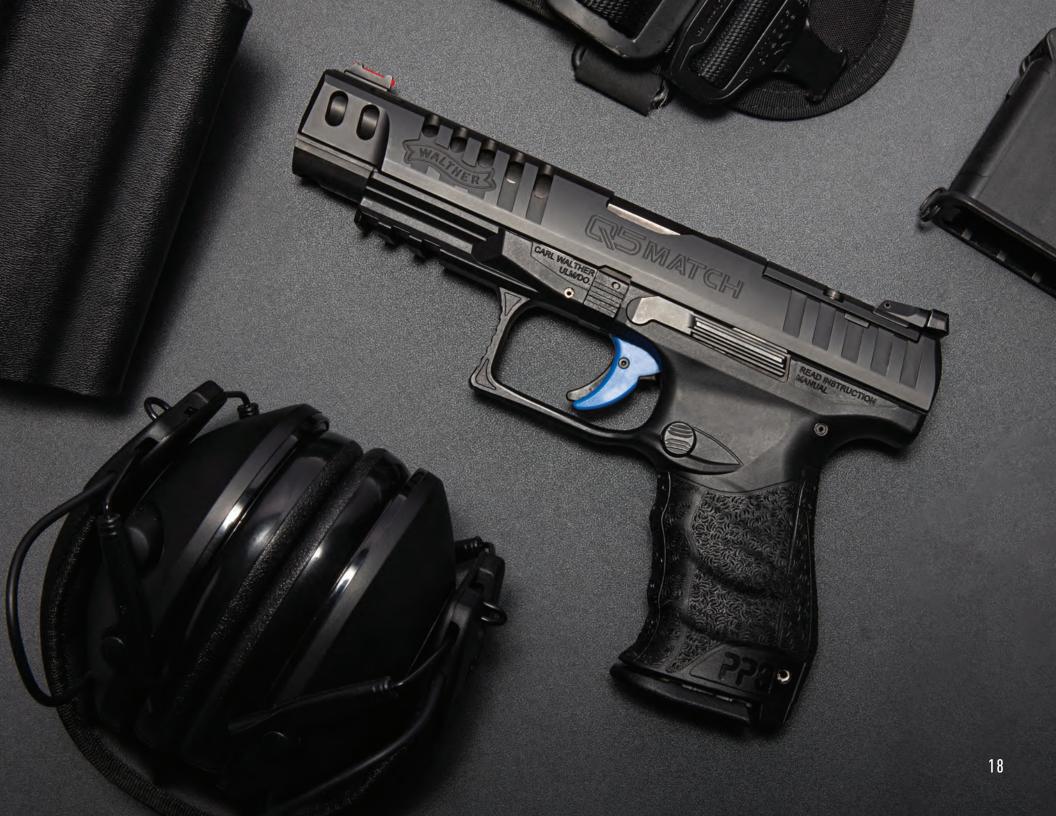

#### Q5 MATCH STEEL FRAME

The Q5 Match Steel Frame is a testament to the level of excellence found solely at Walther. Its steel frame – precision machined from solid steel billet – improves ergonomics with a wrap-around grip panel, extended beavertail, full-length picatinny rail, and recessed slide release. The weight distribution of the steel frame drastically reduces recoil to improve shooter performance, ultimately contributing to overall efficiency. A modern work of art in its own right, the slide is outfitted with features previously found only on custom handguns. It is ported and optic ready, with LPA sights as well as front and rear serrations. Walther's superior accuracy is quickly realized when shooting thanks to the 5" barrel with polygonal rifling and stepped chamber.

#### Q5 MATCH STEEL FRAME PRO

Breaking boundaries and shattering expectations. The Q5 Match Steel Frame Pro is superior performance taken to the next level through heightened functionality and a relentless determination to deliver precisely what the experienced shooter demands. The Q5 Match Steel Frame Pro comes standard with flared magwell and extended basepads, the real competitive edge begins here. Despite common misconceptions, you can buy performance. USPSA approved for Production and Carry Optics. IDPA approved for Stock Service Pistol and Carry Optics.