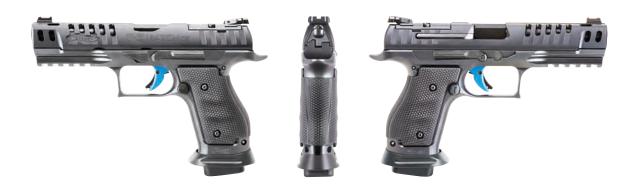

### Q4 TAC M2

The Q4 Tac provides unmatched compatibility with the most efficient defense tools available today, allowing for the latest advances in both suppressors and slide-mounted red dots. Pairing these features with unparalleled ergonomics, superb quick-defense trigger, and lifetime warranty make the Q4 Tac one of the most versatile pistols on the market. The Q4 Tac is uniquely designed to give you the flexibility you need to swap from iron sights to optics easily. Built for right and left-handed shooters, the Q4 Tac M2 features an ambidextrous slide stop and reversible button-style magazine release. Experience for yourself why the Q4 Tac is the ultimate handgun for shooters who seek nothing less than the best. Adaptable. Efficient. The perfect integration of both professional and tactical dynamics. The Q4 Tac is unparalleled proficiency in a platform designed to meet your individual needs.

#### Q5 MATCH M2

The Q5 Match is a remarkable triumph made possible only by Walther's superior standards. A modern work of art in its own right, the slide is outfitted with features previously found only on custom handguns. It is ported and optic ready, with LPA sights as well as front and rear serrations. Walther's superior accuracy is quickly realized when shooting thanks to the 5" barrel with polygonal rifling and stepped chamber. The interchangeable backstraps allow you to tune your grip, giving you a perfect, straight-back trigger pull. This adjustability also provides access to the magazine and slide releases without shifting your hand. Designed for right and left-handed shooters, the Q5 Match features an ambidextrous slide stop and reversible button-style magazine release. This platform allows you to maximize the accuracy, power, and speed necessary to dominate the competition completely.

### Q4 TAC M1

The Q4 Tac provides unmatched compatibility with the most efficient defense tools available today, allowing for the latest advances in both suppressors and slide-mounted red dots. Pairing these features with unparalleled ergonomics, superb quick-defense trigger, and lifetime Warranty make the Q4 Tac one of the most versatile pistols on the market. Built for right and left-handed shooters, the Q4 Tac M1 features both an ambidextrous slide stop, and **Paddle-Style Magazine Release**. Experience for yourself why the Q4 Tac is the ultimate handgun for shooters who seek nothing less than the best. Adaptable. Efficient. The perfect integration of both professional and tactical dynamics. The Q4 Tac is unparalleled proficiency in a platform designed to meet your individual needs.

#### Q5 MATCH M1

The Q5 Match is a remarkable triumph made possible only by Walther's superior standards. A modern work of art in its own right, the slide is outfitted with features previously found only on custom handguns. It is ported and optic ready, with LPA sights as well as front and rear serrations. Walther's superior accuracy is quickly realized when shooting thanks to the 5" barrel with polygonal rifling and stepped chamber. The interchangeable backstraps allow you to tune your grip, giving you a perfect, straight-back trigger pull. This adjustability also provides access to the magazine and slide releases without shifting your hand. Designed for right and left-handed shooters, the Q5 Match M1 features an ambidextrous slide stop and an ambidextrous **Paddle-Style Magazine Release**. This platform allows you to maximize the accuracy, power, and speed necessary to dominate the competition completely.