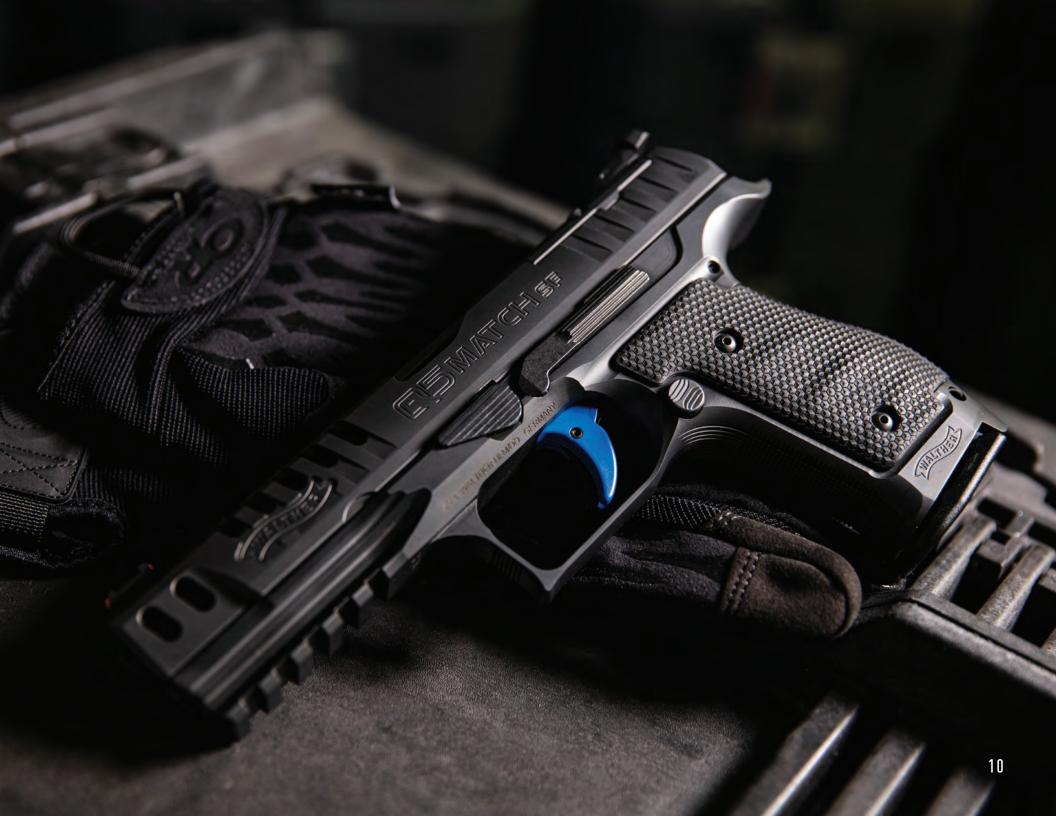

#### Q5 MATCH STEEL FRAME

The Q5 Match Steel Frame is a testament to the level of excellence found solely at Walther. Its steel frame – precision machined from solid steel billet – improves ergonomics with a wrap-around grip panel, extended beavertail, full-length picatinny rail, and recessed slide release. The weight distribution of the steel frame drastically reduces recoil to improve shooter performance, ultimately contributing to overall efficiency. A modern work of art in its own right, the slide is outfitted with features previously found only on custom handguns. It is ported and optic ready, with LPA sights as well as front and rear serrations. Walther's superior accuracy is quickly realized when shooting thanks to the 5" barrel with polygonal rifling and stepped chamber.

#### Q5 MATCH STEEL FRAME PRO

Breaking boundaries and shattering expectations. The Q5 Match Steel Frame Pro is superior performance taken to the next level through heightened functionality and a relentless determination to deliver precisely what the experienced shooter demands. The Q5 Match Steel Frame Pro comes standard with flared magwell and extended basepads, the real competitive edge begins here. Despite common misconceptions, you can buy performance. USPSA approved for Production and Carry Optics. IDPA approved for Stock Service Pistol and Carry Optics.