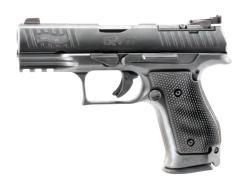

#### Q5 MATCH M2

The Q5 Match is a remarkable triumph made possible only by Walther's superior standards. A modern work of art in its own right, the slide is outfitted with features previously found only on custom handguns. It is ported and optic ready, with LPA sights as well as front and rear serrations. Walther's superior accuracy is quickly realized when shooting thanks to the 5" barrel with polygonal rifling and stepped chamber. The interchangeable backstraps allow you to tune your grip, giving you a perfect, straight-back trigger pull. This adjustability also provides access to the magazine and slide releases without shifting your hand. Designed for right and left-handed shooters, the Q5 Match features an ambidextrous slide stop and reversible button-style magazine release. This platform allows you to maximize the accuracy, power, and speed necessary to dominate the competition completely.

#### Q5 MATCH M1

The Q5 Match is a remarkable triumph made possible only by Walther's superior standards. A modern work of art in its own right, the slide is outfitted with features previously found only on custom handguns. It is ported and optic ready, with LPA sights as well as front and rear serrations. Walther's superior accuracy is quickly realized when shooting thanks to the 5" barrel with polygonal rifling and stepped chamber. The interchangeable backstraps allow you to tune your grip, giving you a perfect, straight-back trigger pull. This adjustability also provides access to the magazine and slide releases without shifting your hand. Designed for right and left-handed shooters, the Q5 Match M1 features an ambidextrous slide stop and an ambidextrous **Paddle-Style Magazine Release**. This platform allows you to maximize the accuracy, power, and speed necessary to dominate the competition completely.