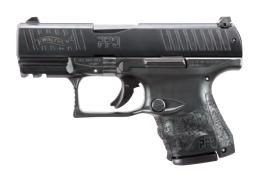

## THE SINGLE-STACK THAT STARTED IT ALL.

The PPS M2 Series is a revolutionary yet practical concept. Delivering the premier concealed carry option with unprecedented accuracy and comfortability, capable of withstanding anything thrown in its way. Upon its release, the PPS series transformed the industry by introducing a polymer single-stack concealed carry pistol, effectively establishing a trend that remains popular still today. The PPS M2 is a more refined version of that original design, now measuring only 1" thick! It is the ultimate representation of Walther's world-renowned performance catered to the expectations of the modern shooter.

## PPS M2

The thin, yet comfortable full frame provides the most grip surface in its class, allowing ample room for off-hand support. More grip surface provides significantly improved recoil management when combined with the higher grip supplied by the undercut trigger guard. The secret to the accuracy of the PPS M2 results from the legendary Walther barrel and an internal steel chassis that provides superior slide-to-frame fit. These features make the PPS M2 the most accurate, controllable, and concealable handgun available on the market. Often imitated, but never duplicated, the PPS series is designed to exceed every expectation and deliver the absolute best shooting experience possible.