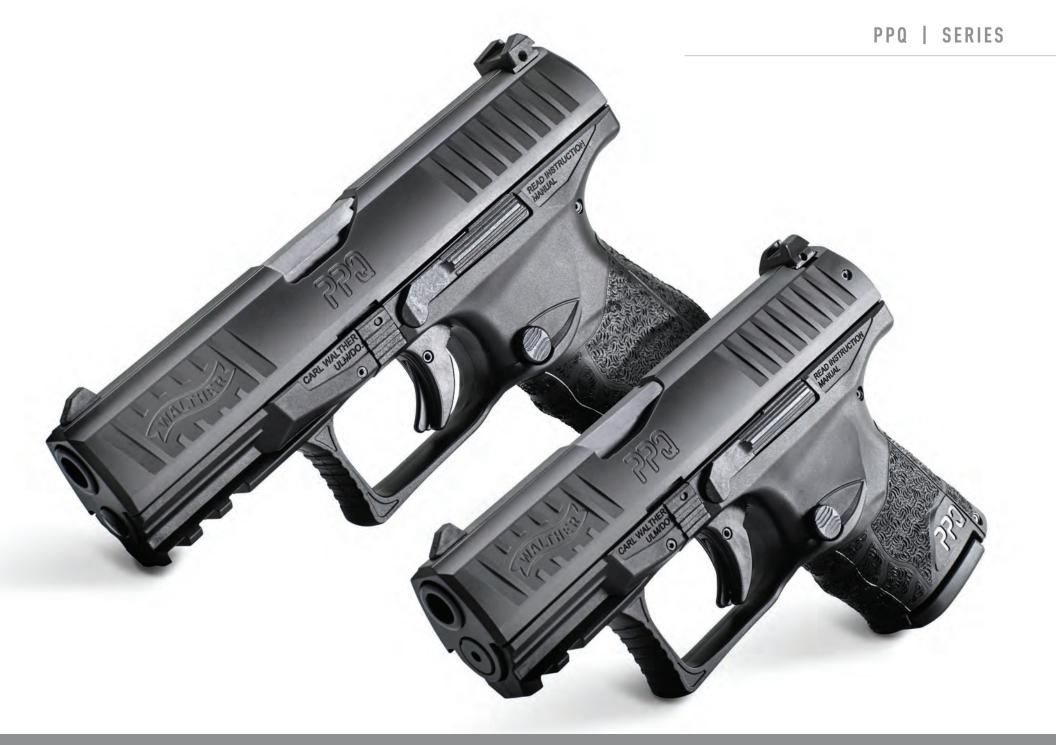

#### A TRIGGER SECOND TO NONE.

Extraordinarily comfortable and genuinely elegant, advancing both efficiency and ergonomics for self-defense handguns in ways never thought possible before. The PPQ is the ultimate definition of effectiveness. The PPQ is the handgun that has the entire industry talking. The quick-defense trigger is known as the best striker-fired trigger by nearly every critic. The ergonomically designed grips fit the hand like a familiar pair of gloves, providing a uniquely accurate natural point of aim. You'll have to feel it for yourself to believe it.

#### PPQ M2

Out of the box, the PPQ is one of the most versatile pistols on the market! The size and capacity make it an excellent option for concealed carry, home defense, duty use, recreational, or competition shooting. Feel the excellence of Walther suited to your needs with the PPQ, a handgun that defines both efficiency and performance. The interchangeable backstraps allow you to tune your grip, giving you a perfect, straight-back trigger pull. This adjustability also provides access to the magazine and slide releases without shifting your hand. Designed for right and left-handed shooters, the PPQ M2 features an ambidextrous slide stop and reversible button-style magazine release.

#### PPQ M1

Out of the box, the PPQ is one of the most versatile pistols on the market! The size and capacity make it an excellent option for concealed carry, home defense, duty use, recreational, or competition shooting. Feel the excellence of Walther suited to your needs with the PPQ, a handgun that defines both efficiency and performance. The interchangeable backstraps allow you to tune your grip, giving you a perfect, straight-back trigger pull. This adjustability also provides access to the magazine and slide releases without shifting your hand. Designed for right and left-handed shooters, the PPQ M1 features both an ambidextrous slide stop and **Paddle-Style Magazine Release**.