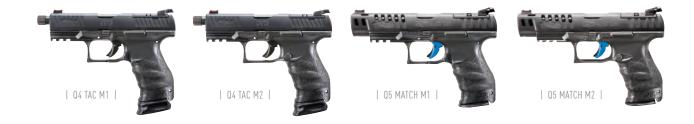

### Q4 TAC M2

The Q4 Tac provides unmatched compatibility with the most efficient defense tools available today, allowing for the latest advances in both suppressors and slide-mounted red dots. Pairing these features with unparalleled ergonomics, superb quick-defense trigger, and lifetime warranty make the Q4 Tac one of the most versatile pistols on the market. The Q4 Tac is uniquely designed to give you the flexibility you need to swap from iron sights to optics easily. Built for right and left-handed shooters, the Q4 Tac M2 features an ambidextrous slide stop and reversible button-style magazine release. Experience for yourself why the Q4 Tac is the ultimate handgun for shooters who seek nothing less than the best. Adaptable. Efficient. The perfect integration of both professional and tactical dynamics. The Q4 Tac is unparalleled proficiency in a platform designed to meet your individual needs.

#### Q5 MATCH M2

The Q5 Match is a remarkable triumph made possible only by Walther's superior standards. A modern work of art in its own right, the slide is outfitted with features previously found only on custom handguns. It is ported and optic ready, with LPA sights as well as front and rear serrations. Walther's superior accuracy is quickly realized when shooting thanks to the 5" barrel with polygonal rifling and stepped chamber. The interchangeable backstraps allow you to tune your grip, giving you a perfect, straight-back trigger pull. This adjustability also provides access to the magazine and slide releases without shifting your hand. Designed for right and left-handed shooters, the Q5 Match features an ambidextrous slide stop and reversible button-style magazine release. This platform allows you to maximize the accuracy, power, and speed necessary to dominate the competition completely.

### Q4 TAC M1

The Q4 Tac provides unmatched compatibility with the most efficient defense tools available today, allowing for the latest advances in both suppressors and slide-mounted red dots. Pairing these features with unparalleled ergonomics, superb quick-defense trigger, and lifetime Warranty make the Q4 Tac one of the most versatile pistols on the market. Built for right and left-handed shooters, the Q4 Tac M1 features both an ambidextrous slide stop, and **Paddle-Style Magazine Release**. Experience for yourself why the Q4 Tac is the ultimate handgun for shooters who seek nothing less than the best. Adaptable. Efficient. The perfect integration of both professional and tactical dynamics. The Q4 Tac is unparalleled proficiency in a platform designed to meet your individual needs.

#### Q5 MATCH M1

The Q5 Match is a remarkable triumph made possible only by Walther's superior standards. A modern work of art in its own right, the slide is outfitted with features previously found only on custom handguns. It is ported and optic ready, with LPA sights as well as front and rear serrations. Walther's superior accuracy is quickly realized when shooting thanks to the 5" barrel with polygonal rifling and stepped chamber. The interchangeable backstraps allow you to tune your grip, giving you a perfect, straight-back trigger pull. This adjustability also provides access to the magazine and slide releases without shifting your hand. Designed for right and left-handed shooters, the Q5 Match M1 features an ambidextrous slide stop and an ambidextrous **Paddle-Style Magazine Release**. This platform allows you to maximize the accuracy, power, and speed necessary to dominate the competition completely.