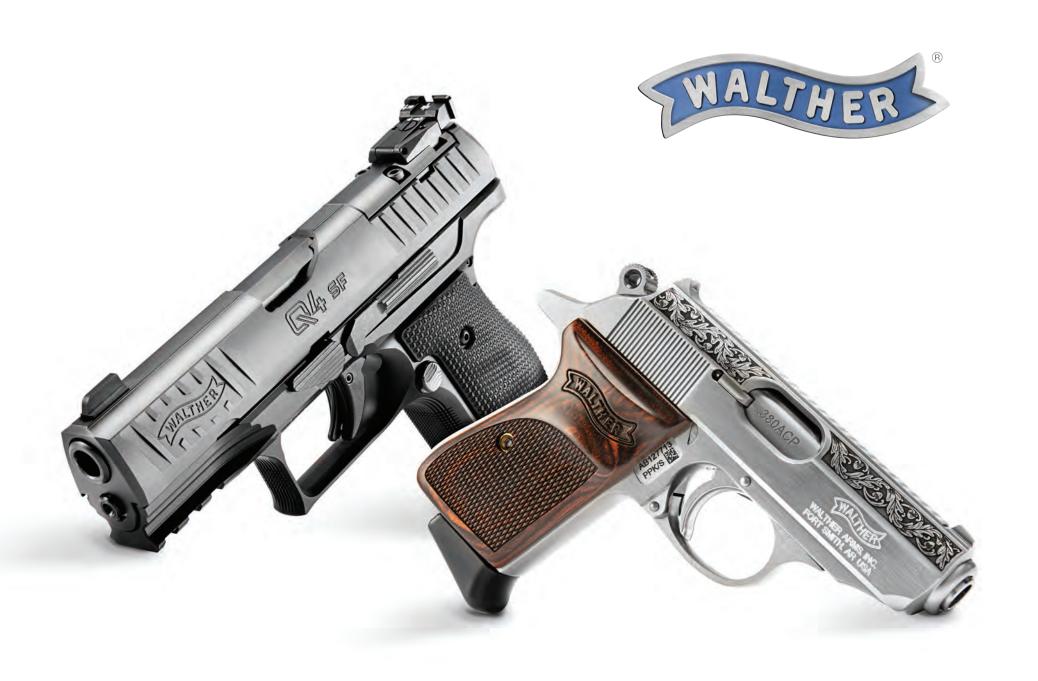

### POWER. FORGED IN STEEL.

Breaking boundaries and shattering expectations. The Q Series Steel Frame is superior performance taken to the next level through heightened functionality and a relentless determination to deliver precisely what the experienced shooter demands. The real competitive edge begins here.

The Q Series Steel Frame is a remarkable triumph made possible only by Walther's superior standards. Despite common misconceptions, you can buy performance.

#### **INEW** Q4 STEEL FRAME

Outmatched by no one. Walther continues their tradition of superiority with a handgun designed specifically for those who only buy the best and nothing less. This is the ultimate representation of high-class performance in a concealed carry package that just can't be found anywhere else. A testament to Walther's enduring legacy of excellence, the Q4 Steel Frame delivers peak performance when you need it most. Featuring Walther's legendary barrel, phosphoric sights as well as front and rear serrations, the advantages this handgun delivers are undeniable.