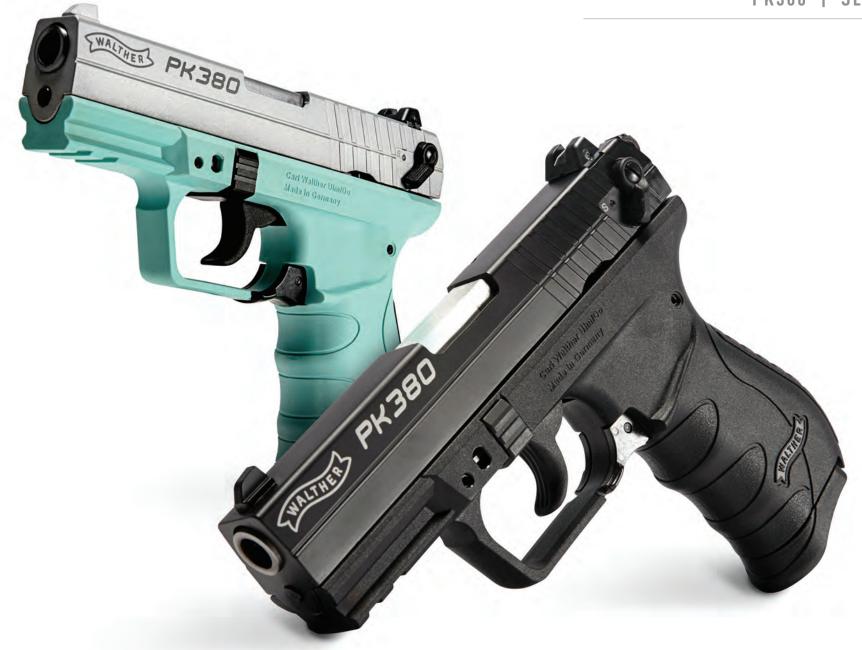

#### A MODERN TAKE ON CLASSIC STYLE.

Impressive is an understatement. Unbelievably capable in any situation, this modern fusion of practicality, power, and function is sure to deliver outstanding results with every shot. The PK380 was the first semi-automatic polymer pistol developed with an easy to rack slide. Its single-action/double-action trigger and internal slide stop are inspired by the legendary PPK, making the PK380 a real force to be reckoned with. Chambered in .380 ACP, it provides noticeably soft and manageable recoil, allowing for the best shooting experience possible.

## PK380

The PK380 is small, light, and stylish. The easy to handle size and overall dimensions of this pistol make it an ideal option for concealed carry. The .380 caliber is powerful enough for any circumstance. The easy-to-operate slide, slight recoil, and ergonomic grip make this handgun a great choice for any shooter. The PK380 is fully ambidextrous with both a paddle-style magazine release and slide safety. As with all of Walther's high-quality handguns, it comes with a lifetime warranty for your peace of mind. The PK380 is sure to impress, no matter the situation.