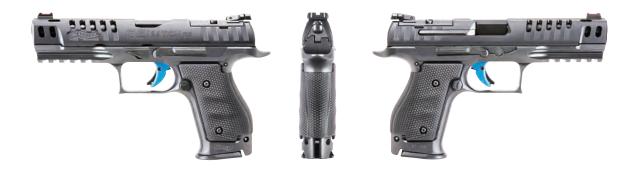

#### Q5 MATCH STEEL FRAME

The Q5 Match Steel Frame is a testament to the level of excellence found solely at Walther. Its steel frame – precision machined from solid steel billet – improves ergonomics with a wrap-around grip panel, extended beavertail, full-length picatinny rail, and recessed slide release. The weight distribution of the steel frame drastically reduces recoil to improve shooter performance, ultimately contributing to overall efficiency. A modern work of art in its own right, the slide is outfitted with features previously found only on custom handguns. It is ported and optic ready, with LPA sights as well as front and rear serrations. Walther's superior accuracy is quickly realized when shooting thanks to the 5" barrel with polygonal rifling and stepped chamber.

#### Q5 MATCH M2

The Q5 Match is a remarkable triumph made possible only by Walther's superior standards. A modern work of art in its own right, the slide is outfitted with features previously found only on custom handguns. It is ported and optic ready, with LPA sights as well as front and rear serrations. Walther's superior accuracy is quickly realized when shooting thanks to the 5" barrel with polygonal rifling and stepped chamber. The interchangeable backstraps allow you to tune your grip, giving you a perfect, straight-back trigger pull. This adjustability also provides access to the magazine and slide releases without shifting your hand. Designed for right and left-handed shooters, the Q5 Match features an ambidextrous slide stop and reversible button-style magazine release. This platform allows you to maximize the accuracy, power, and speed necessary to dominate the competition completely.

#### Q5 MATCH M1

The Q5 Match is a remarkable triumph made possible only by Walther's superior standards. A modern work of art in its own right, the slide is outfitted with features previously found only on custom handguns. It is ported and optic ready, with LPA sights as well as front and rear serrations. Walther's superior accuracy is quickly realized when shooting thanks to the 5" barrel with polygonal rifling and stepped chamber. The interchangeable backstraps allow you to tune your grip, giving you a perfect, straight-back trigger pull. This adjustability also provides access to the magazine and slide releases without shifting your hand. Designed for right and left-handed shooters, the Q5 Match M1 features an ambidextrous slide stop and an ambidextrous **Paddle-Style Magazine Release**. This platform allows you to maximize the accuracy, power, and speed necessary to dominate the competition completely.