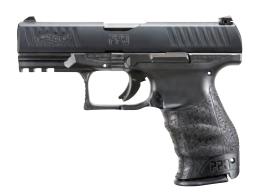

### PPQ 45

The Walther PPQ 45 features a grip circumference that's the same as its little brother, the PPQ 9mm, while still boasting a 12-round magazine capacity. The PPQ 45 is also equipped with the quick defense trigger made famous by the PPQ family. Combining the German engineering of the PPQ and the American .45 ACP ammunition produces an extremely accurate handgun with low muzzle blast and very moderate recoil. If you are looking for a soft shooting, heavy hitting, self and home-defense handgun, look no further than the PPQ 45.