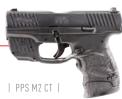

## THE SINGLE-STACK THAT STARTED IT ALL.

The PPS M2 Series is a revolutionary yet practical concept. Delivering the premier concealed carry option with unprecedented accuracy and comfortability, capable of withstanding anything thrown in its way. Upon its release, the PPS series transformed the industry by introducing a polymer single-stack concealed carry pistol, effectively establishing a trend that remains popular still today. The PPS M2 is a more refined version of that original design, now measuring only 1" thick! It is the ultimate representation of Walther's world-renowned performance catered to the expectations of the modern shooter.

## PPS M2

The thin, yet comfortable full frame provides the most grip surface in its class, allowing ample room for off-hand support. More grip surface provides significantly improved recoil management when combined with the higher grip supplied by the undercut trigger guard. The secret to the accuracy of the PPS M2 results from the legendary Walther barrel and an internal steel chassis that provides superior slide-to-frame fit. These features make the PPS M2 the most accurate, controllable, and concealable handgun available on the market. Often imitated, but never duplicated, the PPS series is designed to exceed every expectation and deliver the absolute best shooting experience possible.