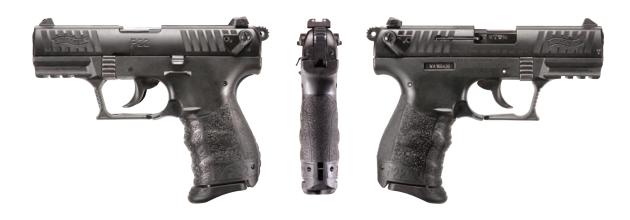

#### THE ORIGINAL TACTICAL RIMFIRE.

Walther once again took the industry by storm with the introduction of the first polymer frame semi-auto rimfire pistol, the P22. The consistent reliability, timeless style, features, and outright affordability pushed this series to become the absolute standard. Best-in-class ergonomics, supported by interchangeable backstraps, establishes the P22 as one of the most comfortable handguns available today. Plus, an ambidextrous magazine release and slide safety make this pistol perfect for both right and left-handed shooters.

## P 2 2 Q

Originality at its finest. This firearm is a testament to a history of unprecedented achievement in both ingenuity and effectiveness. Able to surpass the expectations of modern shooters and define the competitive advantage only Walther can provide. The Walther P22 was the first polymer-framed, semi-auto tactical rimfire handgun ever made. Premium features such as windage adjustable rear sight, captured recoil spring, double-action/single-action trigger, and threaded barrel help to solidify this pistol as a leader in its class. The extremely reliable P22 is ready for anything from varmint control to recreational shooting. A rare feature for a rimfire, the P22 is covered by the Walther Legendary Lifetime Limited Warranty. This pistol is the premiere handgun for those seeking superior quality and performance from a tactical rimfire.