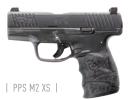

## THE SINGLE-STACK THAT STARTED IT ALL.

The PPS M2 Series is a revolutionary yet practical concept. Delivering the premier concealed carry option with unprecedented accuracy and comfortability, capable of withstanding anything thrown in its way. Upon its release, the PPS series transformed the industry by introducing a polymer single-stack concealed carry pistol, effectively establishing a trend that remains popular still today. The PPS M2 is a more refined version of that original design, now measuring only 1" thick! It is the ultimate representation of Walther's world-renowned performance catered to the expectations of the modern shooter.

## PPS M2

The thin, yet comfortable full frame provides the most grip surface in its class, allowing ample room for off-hand support. More grip surface provides significantly improved recoil management when combined with the higher grip supplied by the undercut trigger guard. The secret to the accuracy of the PPS M2 results from the legendary Walther barrel and an internal steel chassis that provides superior slide-to-frame fit. These features make the PPS M2 the most accurate, controllable, and concealable handgun available on the market. Often imitated, but never duplicated, the PPS series is designed to exceed every expectation and deliver the absolute best shooting experience possible.