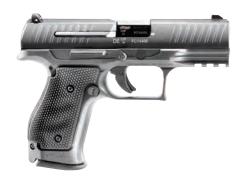

# **INEW** Q4 STEEL FRAME (OR) OPTICS READY

A feat in firearm engineering that simply must be felt to be believed, the Q4 Steel Frame OR will surpass all expectations with its unrivaled accuracy and performance. Its steel frame - precision machined from solid steel billet - improves ergonomics with a wrap-around grip panel, extended beavertail, full length picatinny rail and recessed slide release. The weight distribution of the steel frame drastically reduces recoil to improve shooter performance, ultimately contributing to overall efficiency. Featuring Walther's legendary barrel, LPA sights as well as front and rear serrations, plus the option for optics when the situation demands it. Get yours today and shoot with the best.