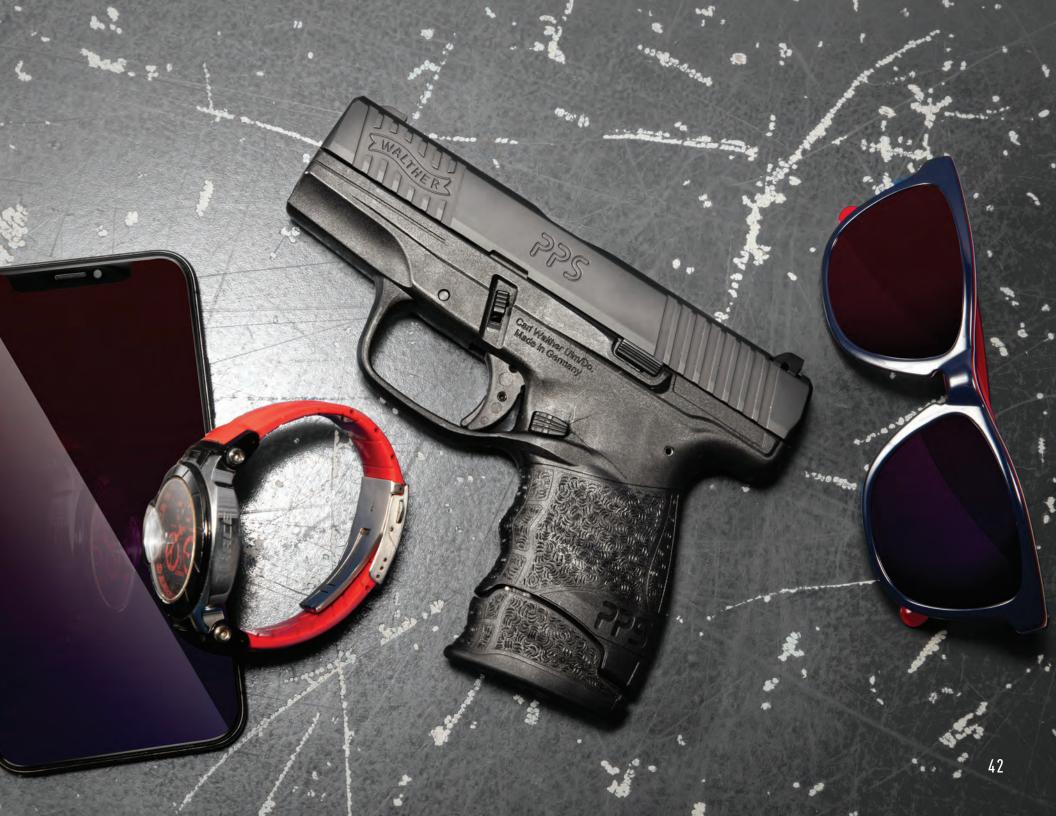

## THE SINGLE-STACK THAT STARTED IT ALL.

The PPS M2 Series is a revolutionary yet practical concept. Delivering the premier concealed carry option with unprecedented accuracy and comfortability, capable of withstanding anything thrown in its way. Upon its release, the PPS series transformed the industry by introducing a polymer single-stack concealed carry pistol, effectively establishing a trend that remains popular still today. The PPS M2 is a more refined version of that original design, now measuring only 1" thick! It is the ultimate representation of Walther's world-renowned performance catered to the expectations of the modern shooter.

## PPS M2

The thin, yet comfortable full frame provides the most grip surface in its class, allowing ample room for off-hand support. More grip surface provides significantly improved recoil management when combined with the higher grip supplied by the undercut trigger guard. The secret to the accuracy of the PPS M2 results from the legendary Walther barrel and an internal steel chassis that provides superior slide-to-frame fit. These features make the PPS M2 the most accurate, controllable, and concealable handgun available on the market. Often imitated, but never duplicated, the PPS series is designed to exceed every expectation and deliver the absolute best shooting experience possible.