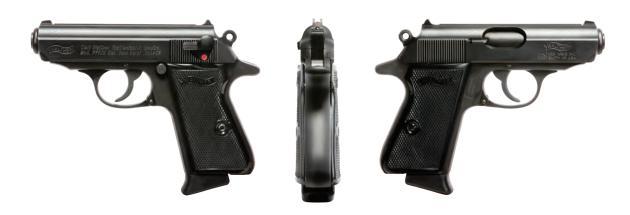

# PPK/S .22

Walther's industry-leading innovation takes the spotlight with their PPK model handguns. A 1-to-1 scale of the Walther PPK/s in .380, this PPK/s .22LR affords you the look, style, and feel of the original in a rimfire caliber. Equipped with a single-action/double-action trigger, black checkered grips and functional safety/decocker, the PPK/s .22 is the perfect recreational firearm for any situation. This rimfire pistol comes with a threaded barrel direct from the factory, making it suppressor-ready out of the box. Walther's signature accuracy and reliability come standard whether you're shooting suppressed or unsuppressed. As with all Walther pistols, the PPK/s .22 also has a lifetime warranty to put your mind at ease while on the range all day. The remarkable elegance and performance distinguish the PPK/s .22 as the premiere rimfire pistol available today.