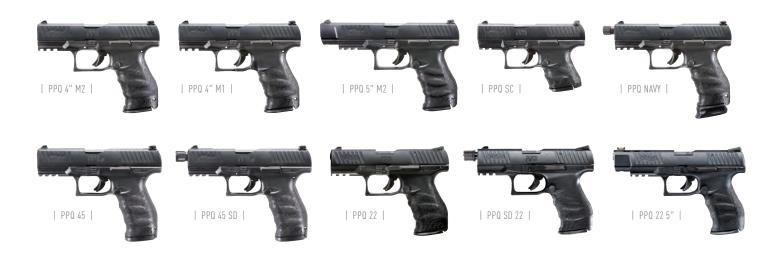

#### PPQ M2

Out of the box, the PPQ is one of the most versatile pistols on the market! The size and capacity make it an excellent option for concealed carry, home defense, duty use, recreational, or competition shooting. Feel the excellence of Walther suited to your needs with the PPQ, a handgun that defines both efficiency and performance. The interchangeable backstraps allow you to tune your grip, giving you a perfect, straight-back trigger pull. This adjustability also provides access to the magazine and slide releases without shifting your hand. Designed for right and left-handed shooters, the PPQ M2 features an ambidextrous slide stop and reversible button-style magazine release.

### PPQ M2 5"

This is the same great PPQ M2 Grip & Trigger with a 5-inch barrel. Extended barrel length offers a longer sight radius for greater accuracy and an increase in muzzle velocity. A smooth quick-defense trigger delivers accurate and fast follow-up shots. Interchangeable backstraps ensure that the sculpted grip meshes comfortably in your hand for greater control. The PPQ M2 5" is everything you desire in a high performance handgun.

#### PPQ SUB-COMPACT

Signature ergonomics and smooth single-action triggers are cornerstones of the award winning PPQ platform. The PPQ Sub-Compact provides all the features from the Legendary PPQ line in a smaller package. Accuracy and concealability are perfectly meshed together in this quality self-defense handgun. The PPQ SC is extremely comfortable and controllable thanks to the superior ergonomics and customizable fit of the included interchangeable back straps.

## PPQ NAVY

Developed to suit the unique needs of an International Special Operations team, the Navy SD is Walther's most versatile offering to the PPQ family. The unique slide design forces water to drain from the striker channel, allowing reliable function during Maritime operations. The threaded barrel on the Navy SD offers compatibility for many popular suppressors on the market today.

### PPQ 45

The Walther PPQ 45 features a grip circumference that's the same as its little brother, the PPQ 9mm, while still boasting a 12-round magazine capacity. The PPQ 45 is also equipped with the quick defense trigger made famous by the PPQ family. Combining the German engineering of the PPQ and the American .45 ACP ammunition produces an extremely accurate handgun with low muzzle blast and very moderate recoil. If you are looking for a soft shooting, heavy hitting, self and home-defense handgun, look no further than the PPQ 45.

#### PPQ 22

Extraordinarily comfortable and genuinely elegant, advancing both efficiency and ergonomics for self-defense handguns in ways never thought possible before. PPQ 22 is the ultimate definition of effectiveness. Walther delivers one of the most satisfying shooting experiences yet with the incredibly proficient PPQ 22 M2. This handgun features all the outstanding benefits of the PPQ series in a convenient rimfire caliber. The platform uniquely allows PPQ owners to utilize standard PPQ 9mm holsters for practice at the range, at a fraction of the ammo cost! The PPQ 22 provides the same ergonomics, controls, and feel of the trigger. This rimfire exhibits all the high-quality performance that the PPQ series is known to have. Premium features such as adjustable elevation sights and a threaded barrel make this pistol an indisputable leader in its class. This pistol is Walther ingenuity in action.

#### PPQ M1

Out of the box, the PPQ is one of the most versatile pistols on the market! The size and capacity make it an excellent option for concealed carry, home defense, duty use, recreational, or competition shooting. Feel the excellence of Walther suited to your needs with the PPQ, a handgun that defines both efficiency and performance. The interchangeable backstraps allow you to tune your grip, giving you a perfect, straight-back trigger pull. This adjustability also provides access to the magazine and slide releases without shifting your hand. Designed for right and left-handed shooters, the PPQ M1 features both an ambidextrous slide stop and **Paddle-Style Magazine Release**.