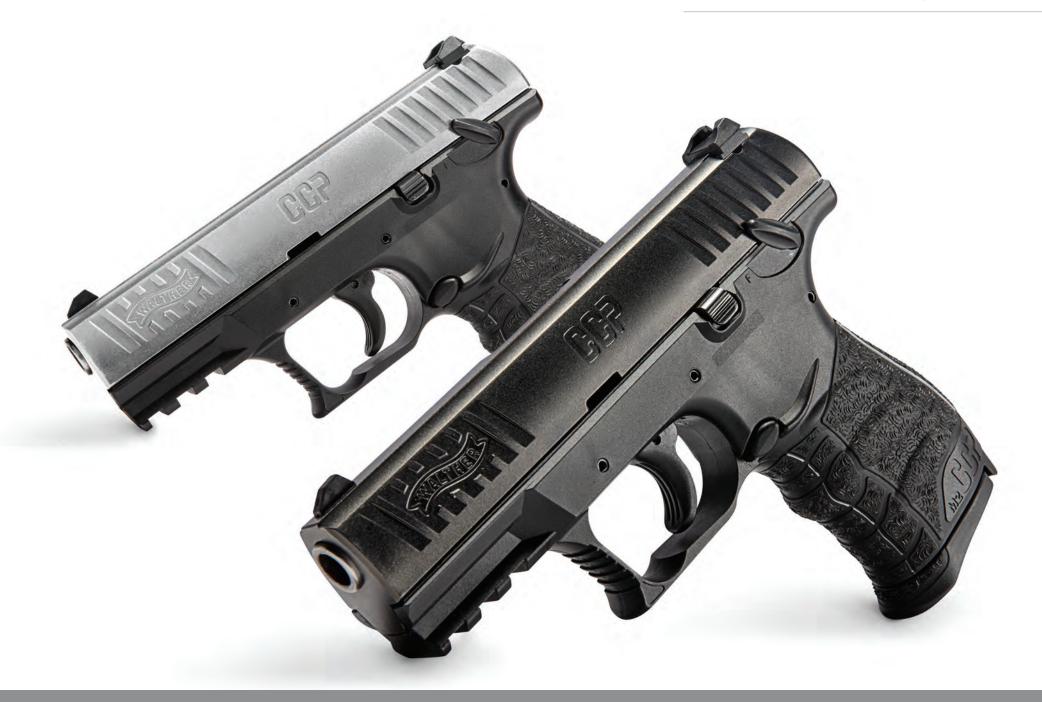

## CCP M2 - 9 MM

Once again pushing beyond the boundaries of expectations, Walther released the extraordinary CCP M2 9mm pistol. One of the most comfortable and accessible firearms on the market today. The CCP is also the most ergonomic and comfortable handgun in Walther's dynamic concealed carry lineup. Tool-less takedown and a fixed barrel allow for easy cleaning and maintenance, making this one of the most innovative pistols available. With additional popular features such as an external safety, front, and rear slide serrations and a reversible magazine release, the CCP M2 handgun is sure to become a valuable addition to your everyday carry.

## **TNEW** CCP M2 - .380 ACP

The CCP M2 handgun series represents the next step in the pursuit of perfection at Walther and is now available in .380 ACP. Providing one of the easiest shooting experiences with its next-to-nothing recoil. Tool-less takedown and a fixed barrel allow for easy cleaning and maintenance, making this one of the most accessible pistols available today. With additional popular features such as an external safety, front, and rear slide serrations and a reversible magazine release, the CCP M2 handgun is sure to become a valuable addition to your everyday carry.