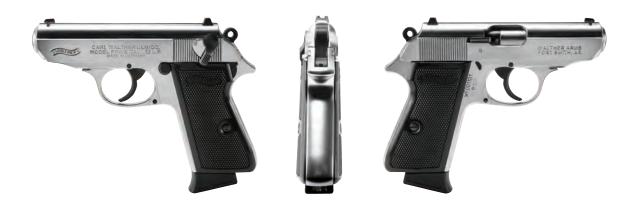

# PPK/S

An evolution of the classic PPK, the PPK/s maintains the timeless features, essence and the elegance of the original with an additional extended grip allowing for added capacity and improved ergonomics. To execute this revolutionary concept, the Police Pistol Kriminal took all the modern advancements available at the time and combined them into one performance leading pistol. It features a double-action/single-action trigger that decocks when rotating the safety down into the safe position, first introduced by Walther. Few guns have withstood the test of time like the brilliantly designed PPK. To this day, the PPK is still one of the most sought after concealed carry pistols on the market. This demand serves as a testament to Walther's long-enduring legacy of excellence and unparalleled performance. The timeless design and superior engineering make the PPK a true legend amongst firearms.