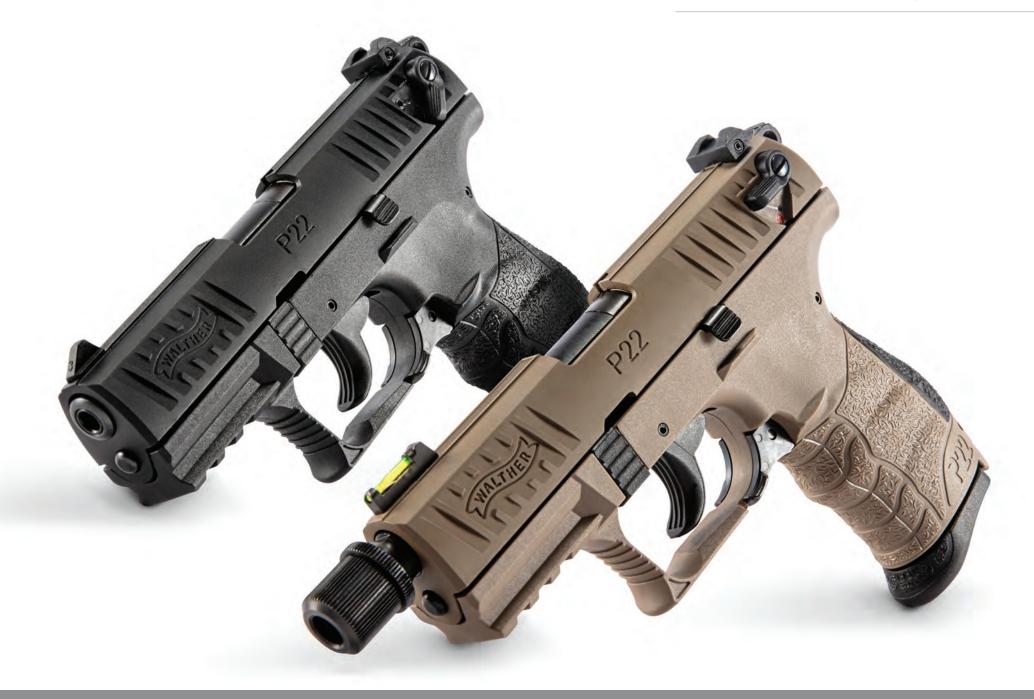

#### THE ORIGINAL TACTICAL RIMFIRE.

Walther once again took the industry by storm with the introduction of the first polymer frame semi-auto rimfire pistol, the P22. The consistent reliability, timeless style, features, and outright affordability pushed this series to become the absolute standard. Best-in-class ergonomics, supported by interchangeable backstraps, establishes the P22 as one of the most comfortable handguns available today. Plus, an ambidextrous magazine release and slide safety make this pistol perfect for both right and left-handed shooters.

## P 2 2 Q

Originality at its finest. This firearm is a testament to a history of unprecedented achievement in both ingenuity and effectiveness. Able to surpass the expectations of modern shooters and define the competitive advantage only Walther can provide. The Walther P22 was the first polymer-framed, semi-auto tactical rimfire handgun ever made. Premium features such as windage adjustable rear sight, captured recoil spring, double-action/single-action trigger, and threaded barrel help to solidify this pistol as a leader in its class. The extremely reliable P22 is ready for anything from varmint control to recreational shooting. A rare feature for a rimfire, the P22 is covered by the Walther Legendary Lifetime Limited Warranty. This pistol is the premiere handgun for those seeking superior quality and performance from a tactical rimfire.