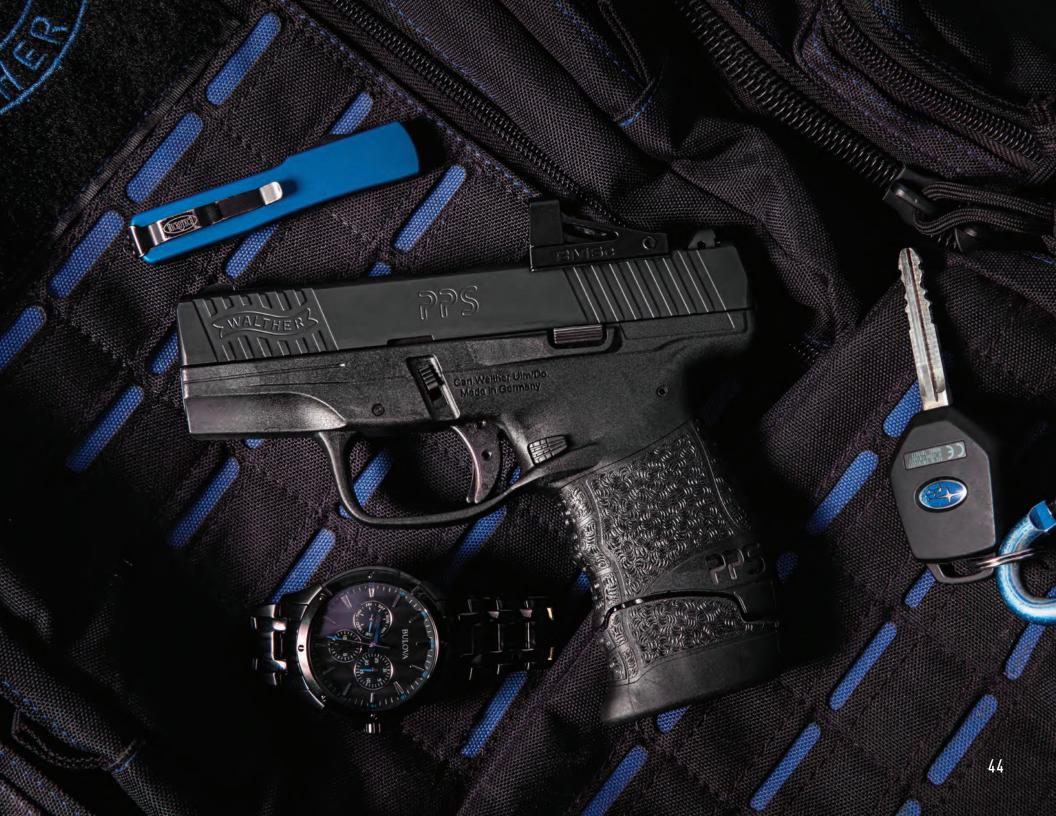

## THE SINGLE-STACK THAT STARTED IT ALL.

The PPS M2 Series is a revolutionary yet practical concept. Delivering the premier concealed carry option with unprecedented accuracy and comfortability, capable of withstanding anything thrown in its way. Upon its release, the PPS series transformed the industry by introducing a polymer single-stack concealed carry pistol, effectively establishing a trend that remains popular still today. The PPS M2 is a more refined version of that original design, now measuring only 1" thick! It is the ultimate representation of Walther's world-renowned performance catered to the expectations of the modern shooter.

## PPS M2

The thin, yet comfortable full frame provides the most grip surface in its class, allowing ample room for off-hand support. More grip surface provides significantly improved recoil management when combined with the higher grip supplied by the undercut trigger guard. The secret to the accuracy of the PPS M2 results from the legendary Walther barrel and an internal steel chassis that provides superior slide-to-frame fit. These features make the PPS M2 the most accurate, controllable, and concealable handgun available on the market. Often imitated, but never duplicated, the PPS series is designed to exceed every expectation and deliver the absolute best shooting experience possible.

# PPS M2 - RMSc

In a defensive pistol, putting rounds on target rapidly and accurately defines success. The PPS M2 with Shield RMSc micro red dot sight is an extremely thin concealed carry package that enhances target acquisition while maintaining co-witnessed iron sights. Combining the best single stack pistol available with the RMSc red-dot sight creates an unfair advantage in any self-defense encounter.