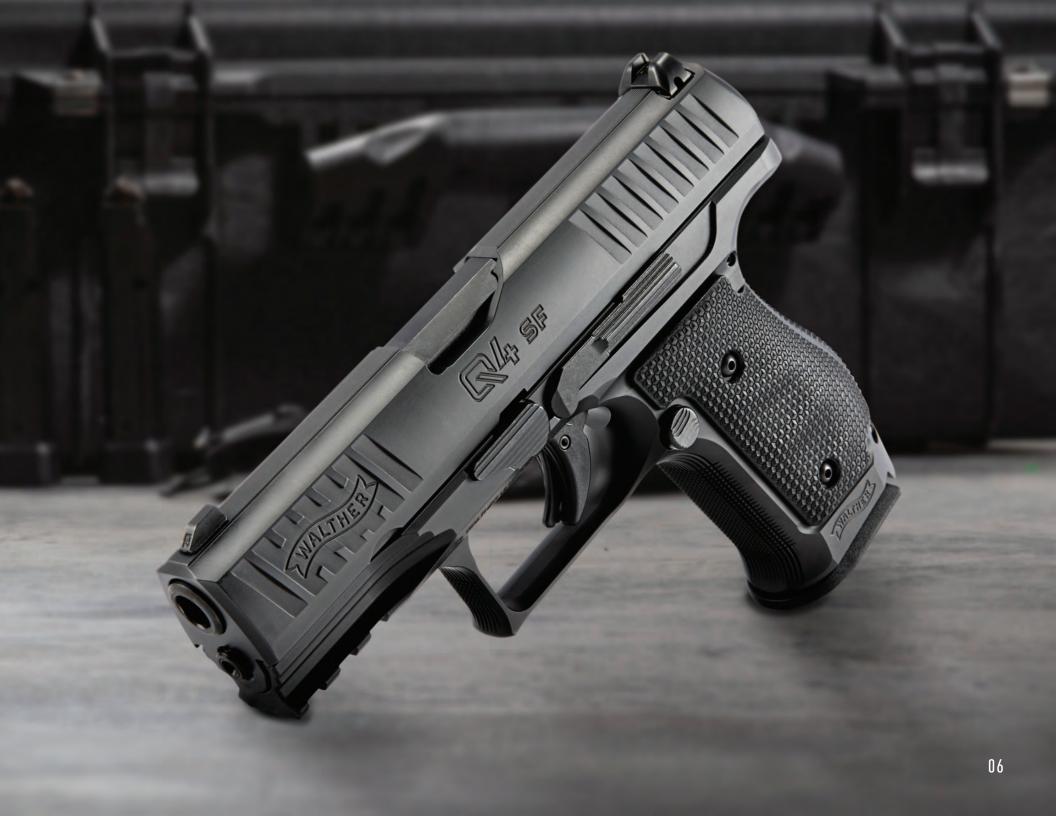

#### Q5 MATCH STEEL FRAME

The Q5 Match Steel Frame is a testament to the level of excellence found solely at Walther. Its steel frame – precision machined from solid steel billet – improves ergonomics with a wrap-around grip panel, extended beavertail, full-length picatinny rail, and recessed slide release. The weight distribution of the steel frame drastically reduces recoil to improve shooter performance, ultimately contributing to overall efficiency. A modern work of art in its own right, the slide is outfitted with features previously found only on custom handguns. It is ported and optic ready, with LPA sights as well as front and rear serrations. Walther's superior accuracy is quickly realized when shooting thanks to the 5" barrel with polygonal rifling and stepped chamber.

#### Q5 MATCH STEEL FRAME PRO

Breaking boundaries and shattering expectations. The Q5 Match Steel Frame Pro is superior performance taken to the next level through heightened functionality and a relentless determination to deliver precisely what the experienced shooter demands. The Q5 Match Steel Frame Pro comes standard with flared magwell and extended basepads, the real competitive edge begins here. Despite common misconceptions, you can buy performance. USPSA approved for Production and Carry Optics. IDPA approved for Stock Service Pistol and Carry Optics.