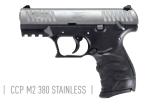

## **TNEW** CCP M2 - .380 ACP

The CCP M2 handgun series represents the next step in the pursuit of perfection at Walther and is now available in .380 ACP. Providing one of the easiest shooting experiences with its next-to-nothing recoil. Tool-less takedown and a fixed barrel allow for easy cleaning and maintenance, making this one of the most accessible pistols available today. With additional popular features such as an external safety, front, and rear slide serrations and a reversible magazine release, the CCP M2 handgun is sure to become a valuable addition to your everyday carry.