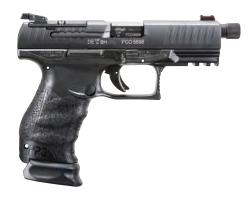

#### **INEW** Q4 STEEL FRAME

Outmatched by no one. Walther continues their tradition of superiority with a handgun designed specifically for those who only buy the best and nothing less. This is the ultimate representation of high-class performance in a concealed carry package that just can't be found anywhere else. A testament to Walther's enduring legacy of excellence, the Q4 Steel Frame delivers peak performance when you need it most. Featuring Walther's legendary barrel, phosphoric sights as well as front and rear serrations, the advantages this handgun delivers are undeniable.

# **INEW** Q4 STEEL FRAME (OR) OPTICS READY

A feat in firearm engineering that simply must be felt to be believed, the Q4 Steel Frame OR will surpass all expectations with its unrivaled accuracy and performance. Its steel frame - precision machined from solid steel billet - improves ergonomics with a wrap-around grip panel, extended beavertail, full length picatinny rail and recessed slide release. The weight distribution of the steel frame drastically reduces recoil to improve shooter performance, ultimately contributing to overall efficiency. Featuring Walther's legendary barrel, LPA sights as well as front and rear serrations, plus the option for optics when the situation demands it. Get yours today and shoot with the best.