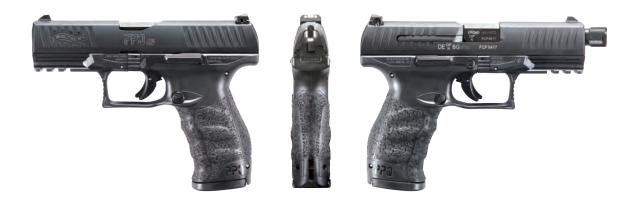

### Q4 TAC M2

The Q4 Tac provides unmatched compatibility with the most efficient defense tools available today, allowing for the latest advances in both suppressors and slide-mounted red dots. Pairing these features with unparalleled ergonomics, superb quick-defense trigger, and lifetime warranty make the Q4 Tac one of the most versatile pistols on the market. The Q4 Tac is uniquely designed to give you the flexibility you need to swap from iron sights to optics easily. Built for right and left-handed shooters, the Q4 Tac M2 features an ambidextrous slide stop and reversible button-style magazine release. Experience for yourself why the Q4 Tac is the ultimate handgun for shooters who seek nothing less than the best. Adaptable. Efficient. The perfect integration of both professional and tactical dynamics. The Q4 Tac is unparalleled proficiency in a platform designed to meet your individual needs.

### Q4 TAC M1

The Q4 Tac provides unmatched compatibility with the most efficient defense tools available today, allowing for the latest advances in both suppressors and slide-mounted red dots. Pairing these features with unparalleled ergonomics, superb quick-defense trigger, and lifetime Warranty make the Q4 Tac one of the most versatile pistols on the market. Built for right and left-handed shooters, the Q4 Tac M1 features both an ambidextrous slide stop, and **Paddle-Style Magazine Release**. Experience for yourself why the Q4 Tac is the ultimate handgun for shooters who seek nothing less than the best. Adaptable. Efficient. The perfect integration of both professional and tactical dynamics. The Q4 Tac is unparalleled proficiency in a platform designed to meet your individual needs.