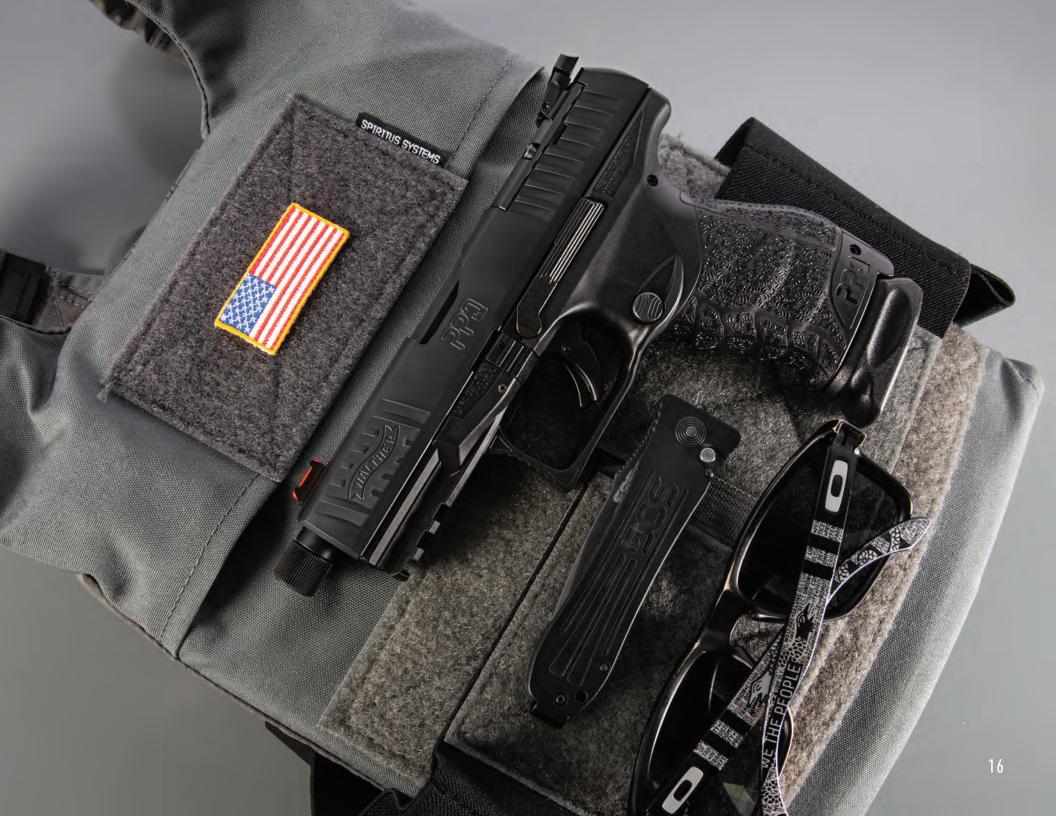

#### Q5 MATCH STEEL FRAME

The Q5 Match Steel Frame is a testament to the level of excellence found solely at Walther. Its steel frame – precision machined from solid steel billet – improves ergonomics with a wrap-around grip panel, extended beavertail, full-length picatinny rail, and recessed slide release. The weight distribution of the steel frame drastically reduces recoil to improve shooter performance, ultimately contributing to overall efficiency. A modern work of art in its own right, the slide is outfitted with features previously found only on custom handguns. It is ported and optic ready, with LPA sights as well as front and rear serrations. Walther's superior accuracy is quickly realized when shooting thanks to the 5" barrel with polygonal rifling and stepped chamber.

#### Q5 MATCH STEEL FRAME PRO

Breaking boundaries and shattering expectations. The Q5 Match Steel Frame Pro is superior performance taken to the next level through heightened functionality and a relentless determination to deliver precisely what the experienced shooter demands. The Q5 Match Steel Frame Pro comes standard with flared magwell and extended basepads, the real competitive edge begins here. Despite common misconceptions, you can buy performance. USPSA approved for Production and Carry Optics. IDPA approved for Stock Service Pistol and Carry Optics.