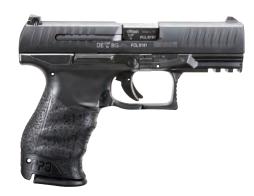

#### A TRIGGER SECOND TO NONE.

Extraordinarily comfortable and genuinely elegant, advancing both efficiency and ergonomics for self-defense handguns in ways never thought possible before. The PPQ is the ultimate definition of effectiveness. The PPQ is the handgun that has the entire industry talking. The quick-defense trigger is known as the best striker-fired trigger by nearly every critic. The ergonomically designed grips fit the hand like a familiar pair of gloves, providing a uniquely accurate natural point of aim. You'll have to feel it for yourself to believe it.

#### PPQ M2

Out of the box, the PPQ is one of the most versatile pistols on the market! The size and capacity make it an excellent option for concealed carry, home defense, duty use, recreational, or competition shooting. Feel the excellence of Walther suited to your needs with the PPQ, a handgun that defines both efficiency and performance. The interchangeable backstraps allow you to tune your grip, giving you a perfect, straight-back trigger pull. This adjustability also provides access to the magazine and slide releases without shifting your hand. Designed for right and left-handed shooters, the PPQ M2 features an ambidextrous slide stop and reversible button-style magazine release.