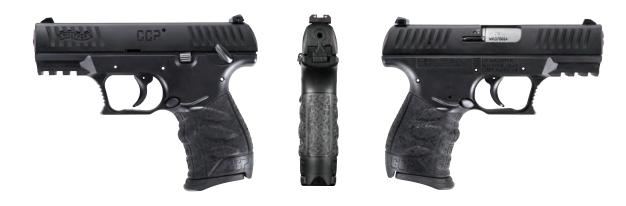

## CCP M2 - 9 MM

Once again pushing beyond the boundaries of expectations, Walther released the extraordinary CCP M2 9mm pistol. One of the most comfortable and accessible firearms on the market today. The CCP is also the most ergonomic and comfortable handgun in Walther's dynamic concealed carry lineup. Tool-less takedown and a fixed barrel allow for easy cleaning and maintenance, making this one of the most innovative pistols available. With additional popular features such as an external safety, front, and rear slide serrations and a reversible magazine release, the CCP M2 handgun is sure to become a valuable addition to your everyday carry.