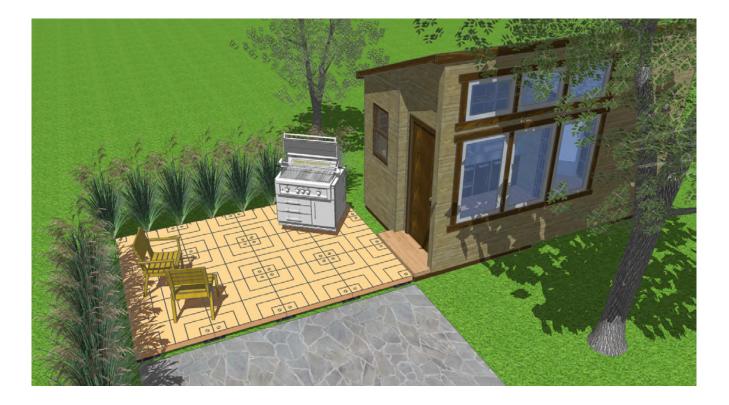

# UDECX and Tiny Houses – A Perfect Fit!

## Modular, Portable and Easy DIY Make UDECX Ideal for Tiny Houses!

UDECX is a patented and award-winning DIY patio and decking solution, with practically unlimited practical applications; limited only by your imagination.

**One of the IDEAL applications of UDECX is with Tiny Houses/Small Homes.** The unique PORTABLE, MODULAR and DIY features of UDECX are ideally suited for these applications.

Use the ideas below from our award-winning design team to help you conceive and design your UDECX outdoor living and recreation space for your Tiny House/Small Home!

You can easily reconfigure your UDECX deck and – when and if you relocate – your UDECX deck comes with you!

Looking for <u>dependable patio decoration</u>? Rely on <u>UDECX for quality and long-lasting products</u>.