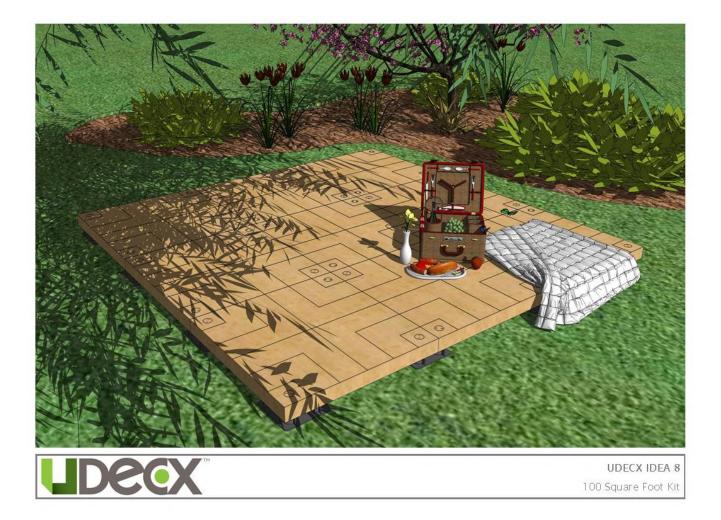

### 100 SQFT KIT

Be it a **deck for a family reunion or a dance floor for an outdoor wedding**, UDECX is the solution you have been looking for. You can set it up for a special event and then store it until you need it again. The modular components make it as easy to disassemble as it is to set up providing you a portable floor solution.