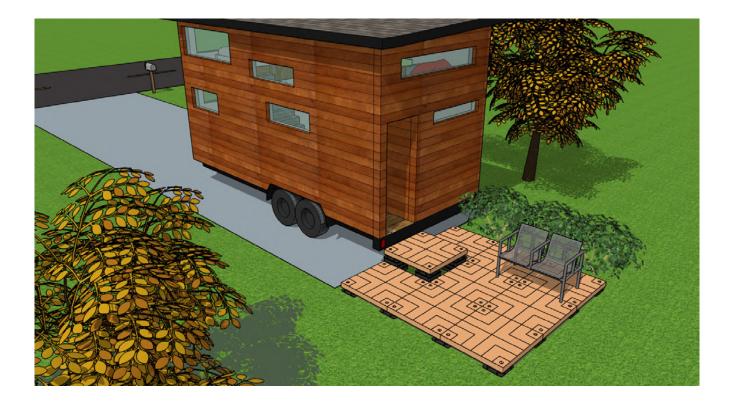

UDECX's modular, portable, DIY features along with ultra-low maintenance make it an ideal patio/decking solution for tiny houses!

## 100 SQFT KIT PLUS 5 PADS AND 9 PIERS

UDECX is the patio solution that moves with you. Unlike traditional decks or patios UDECX allows you to take you investment with you when you move. **UDECX is just right for mobile homes, modular homes, tiny homes and apartments as well.** 