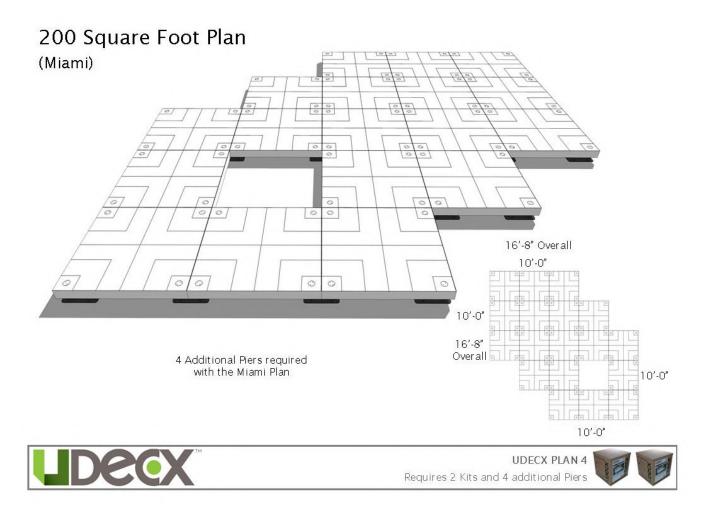

STARTER - 100 SQFT

- 1 kit required
- Overall dimensions 10' x 10'

RANCH - 200 SQFT

- 2 kits required Overall dimensions 10' x 20'

PARTY - 200 SQFT

- 2 kits required Overall dimensions 13'4" x 16'8"

MIAMI - 200 SQFT

2 kits required

٠

- 4 additional piers required
- Overall dimensions 16'8" x 16'8"