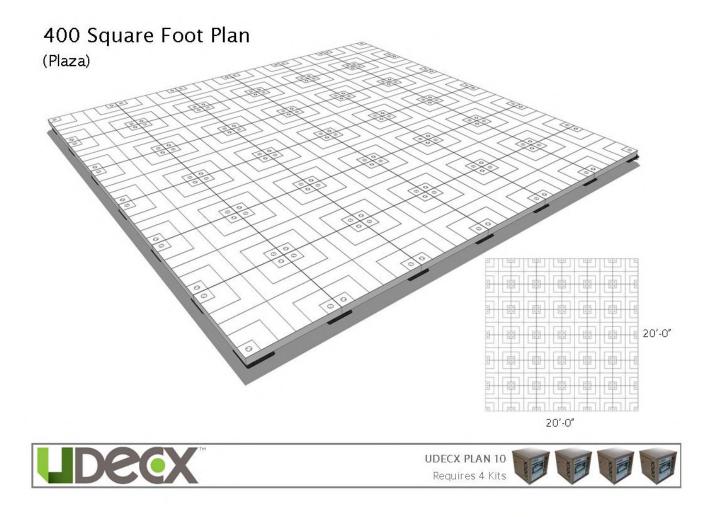

### **RUSHMORE- 300 SQFT**

- 3 Kits required
  Overall dimensions 23'4" x 23'4"

PLAZA - 400 SQFT

- ٠
- 4 kits required Overall dimensions 20' x 20' •