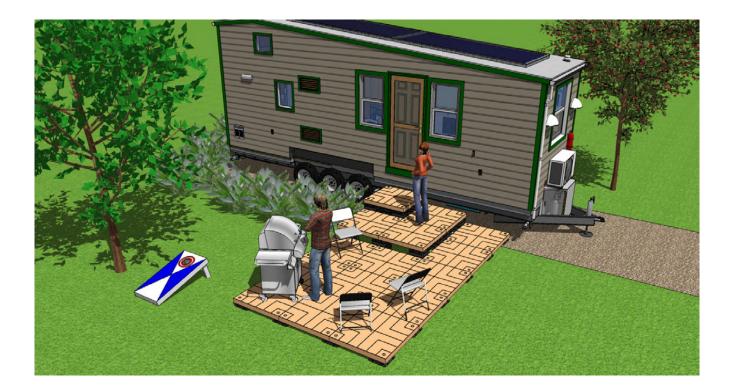

## 100 SQFT PLUS ADDITIONAL PADS AND RISERS

The modular design makes **UDECX an ideal portable decking solution for RV's, modular homes and trailers**. Whether you are setting it up for a weekend, a season or permanently, UDECX makes it easy to create an outdoor living area that can be dissembled and taken with you to your next adventure.

## 100 SQFT KIT PLUS 5 PADS AND 9 PIERS

UDECX is the patio solution that moves with you. Unlike traditional decks or patios UDECX allows you to take you investment with you when you move. **UDECX is just right for mobile homes, modular homes, tiny homes and apartments as well.** 