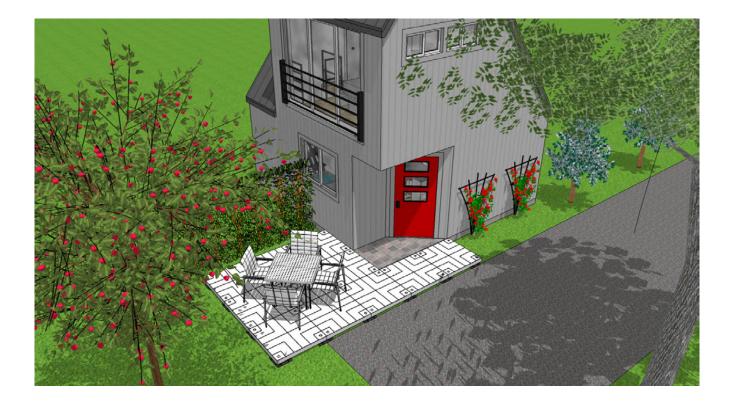

# UDECX and Tiny Houses – A Perfect Fit!

## Modular, Portable and Easy DIY Make UDECX Ideal for Tiny Houses!

UDECX is a patented and award-winning DIY patio and decking solution, with practically unlimited practical applications; limited only by your imagination.

**One of the IDEAL applications of UDECX is with Tiny Houses/Small Homes.** The unique PORTABLE, MODULAR and DIY features of UDECX are ideally suited for these applications.

Use the ideas below from our award-winning design team to help you conceive and design your UDECX outdoor living and recreation space for your Tiny House/Small Home!

You can easily reconfigure your UDECX deck and – when and if you relocate – your UDECX deck comes with you!

Looking for <u>dependable patio decoration</u>? Rely on <u>UDECX for quality and long-lasting products</u>.