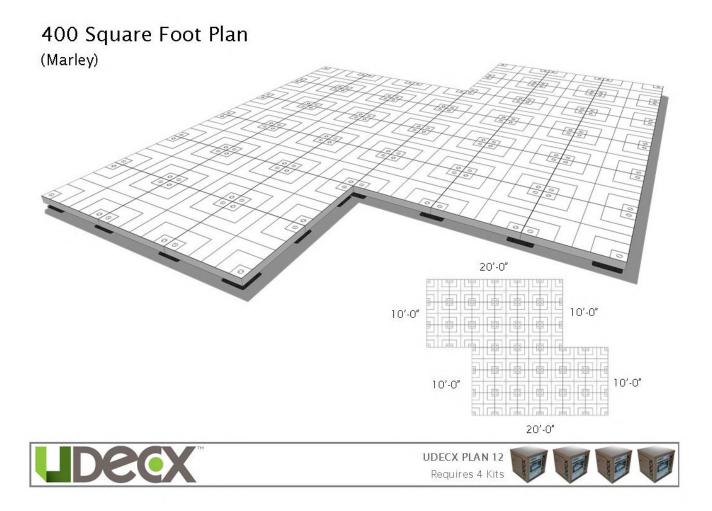

#### **RETREAT – 400 SQFT**

- 4 kits requiredOverall dimensions 28"6" x 20'

MARLEY - 400 SQFT

- ٠
- 4 kits required Overall dimensions 26'8" x 20' •