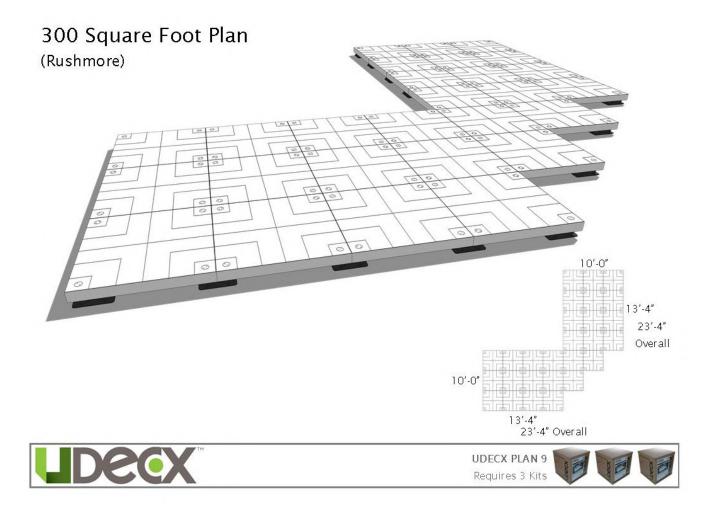

### **RUSHMORE- 300 SQFT**

- 3 Kits required
  Overall dimensions 23'4" x 23'4"

PLAZA - 400 SQFT

- ٠
- 4 kits required Overall dimensions 20' x 20' •