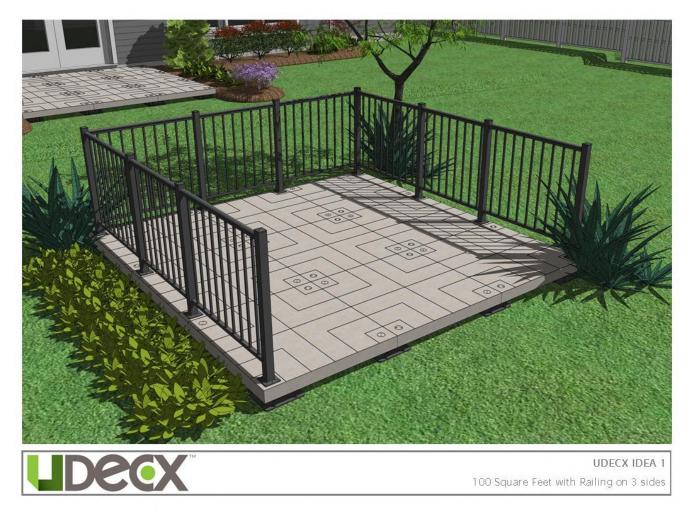

### **100 SQFT WITH RAILINGS ON 3 SIDES**

The UDECX system has an optional railing system that was specifically designed to provide the same **modular flexibility allowing you to create your custom patio/deck**. Available in black or white, the railing provides a traditional look to your patio/deck.