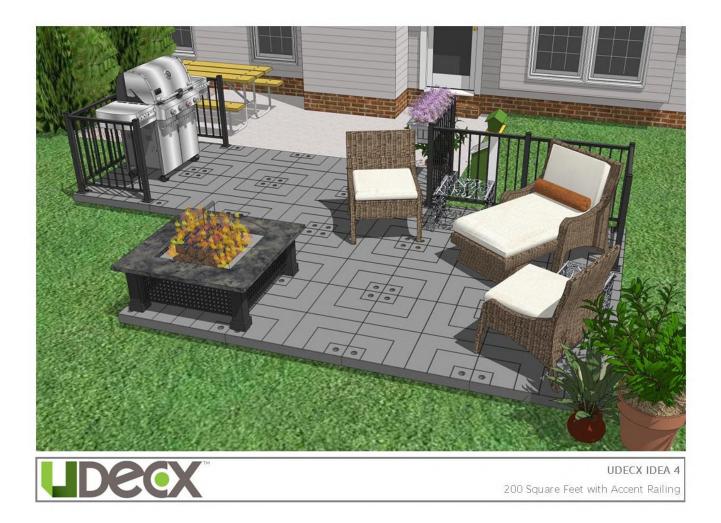

## 200 SQFT WITH ACCENT RAILINGS

UDECX is the perfect solution to **extend an existing patio to create your dream outdoor living space**. The modular components allow for you to create specific areas for things like a grilling area and a seating areas that can be defined with the optional railing. Add an outdoor rug to dress up you patio/deck.