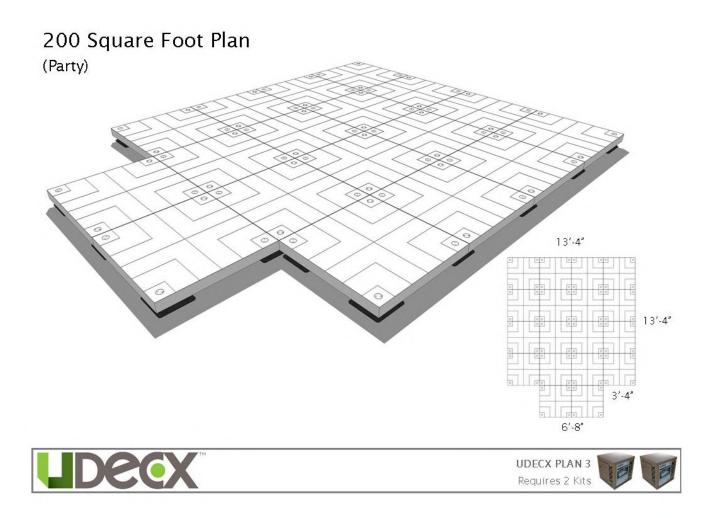

STARTER - 100 SQFT

- 1 kit required
- Overall dimensions 10' x 10'

RANCH - 200 SQFT

- 2 kits required Overall dimensions 10' x 20'

PARTY - 200 SQFT

- 2 kits required Overall dimensions 13'4" x 16'8"

MIAMI - 200 SQFT