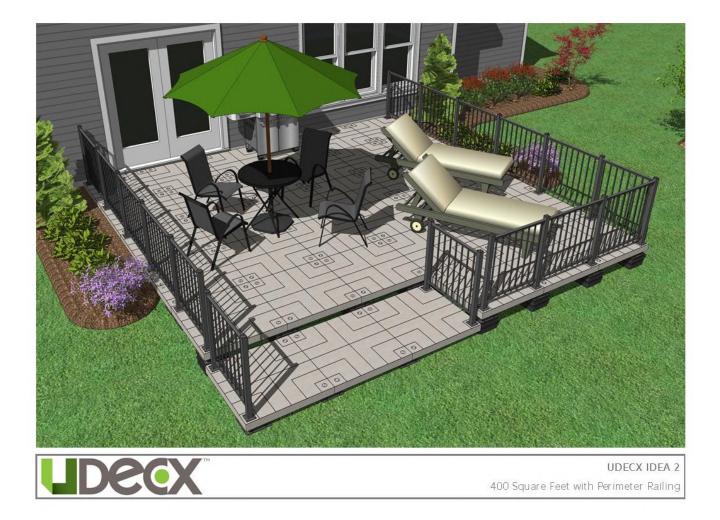

### 400 SQFT WITH PERIMETER RAILING

The modular design means you can **combine multiple kits together to create a larger patio/deck to meet your needs**. The risers and shims that are used to adjust for uneven ground during install can also be used to elevate it above grade creating a step up design.