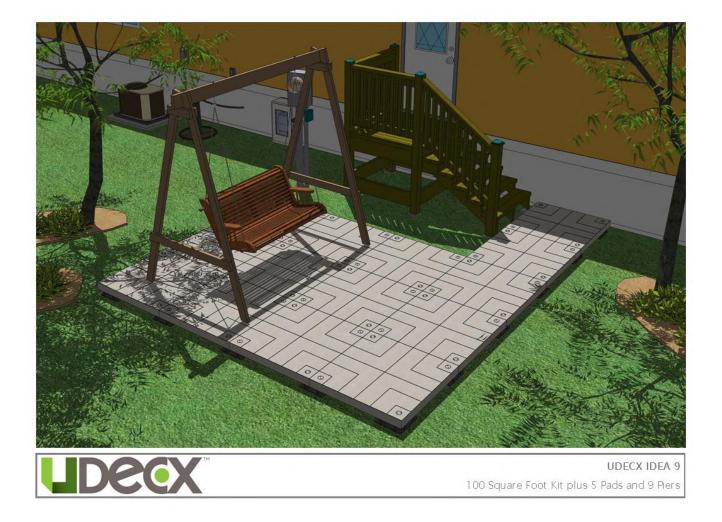

## 100 SQFT KIT PLUS 5 PADS AND 9 PIERS

UDECX is the patio solution that moves with you. Unlike traditional decks or patios UDECX allows you to take you investment with you when you move. **UDECX is just right for mobile homes, modular homes, tiny homes and apartments as well.** 