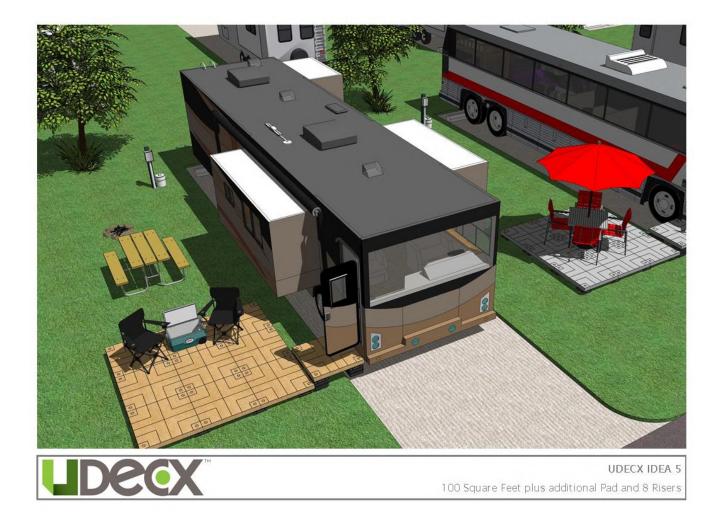

## 100 SQFT PLUS ADDITIONAL PADS AND RISERS

The modular design makes **UDECX an ideal portable decking solution for RV's, modular homes and trailers**. Whether you are setting it up for a weekend, a season or permanently, UDECX makes it easy to create an outdoor living area that can be dissembled and taken with you to your next adventure.