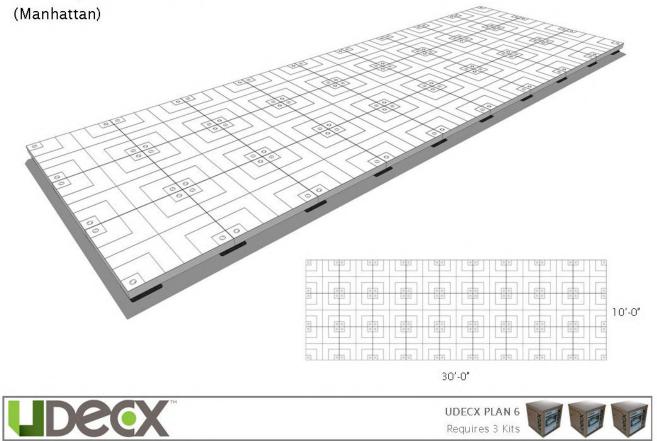

— just use soap and water. UDECX is revolutionizing the way shed floors are being implemented!

# **UDECX DESIGN TEAM PLANS**

To help simplify the design and implementation of your new outdoor living space, the UDECX design team has created the following design plans. One of the plans below may be just what you need or may serve as a starting point for your custom design.



STARTER - 100 SQFT

- 1 kit required
- Overall dimensions 10' x 10'



RANCH - 200 SQFT

- 2 kits required Overall dimensions 10' x 20'



PARTY - 200 SQFT

- 2 kits required Overall dimensions 13'4" x 16'8"



MIAMI - 200 SQFT

2 kits required

٠

- 4 additional piers required
- Overall dimensions 16'8" x 16'8"



#### LAKESHORE - 200 SQFT

- 2 kits required Overall dimensions 16'8" x 13'4"

# 300 Square Foot Plan



### MANHATTAN - 300SQFT

- 3 kits required Overall dimensions 10' x 30'



### **MONTEREY – 300SQFT**

- 3 kits required Overall dimensions 20' x 20'

# 300 Square Foot Plan



## SHORELINE - 300 SQFT

- 3 Kits required
  Overall dimensions 23'4" x 23'4"



### **RUSHMORE- 300 SQFT**

- 3 Kits required
  Overall dimensions 23'4" x 23'4"



PLAZA - 400 SQFT

- ٠
- 4 kits required Overall dimensions 20' x 20' •



#### **RETREAT – 400 SQFT**

- 4 kits requiredOverall dimensions 28"6" x 20'



MARLEY - 400 SQFT

- ٠
- 4 kits required Overall dimensions 26'8" x 20' •

# UDECX and Tiny Houses – A Perfect Fit!

## Modular, Portable and Easy DIY Make UDECX Ideal for Tiny Houses!

UDECX is a patented and award-winning DIY patio and decking solution, with practically unlimited practical applicati