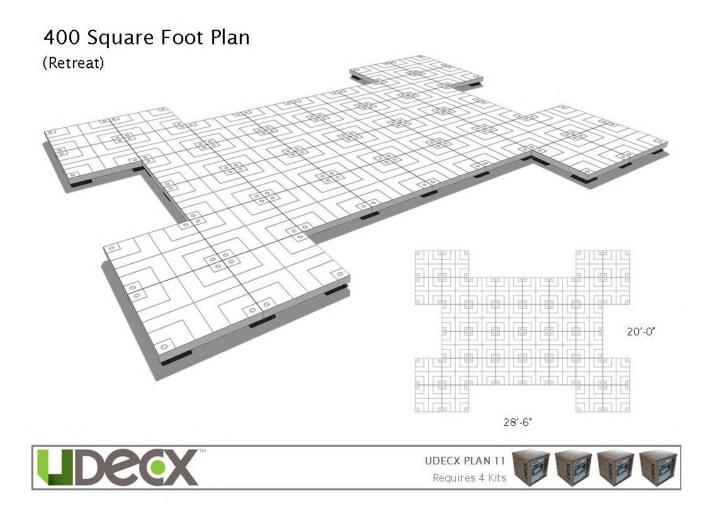

#### **RETREAT – 400 SQFT**

- 4 kits requiredOverall dimensions 28"6" x 20'

MARLEY - 400 SQFT

- ٠
- 4 kits required Overall dimensions 26'8" x 20' •