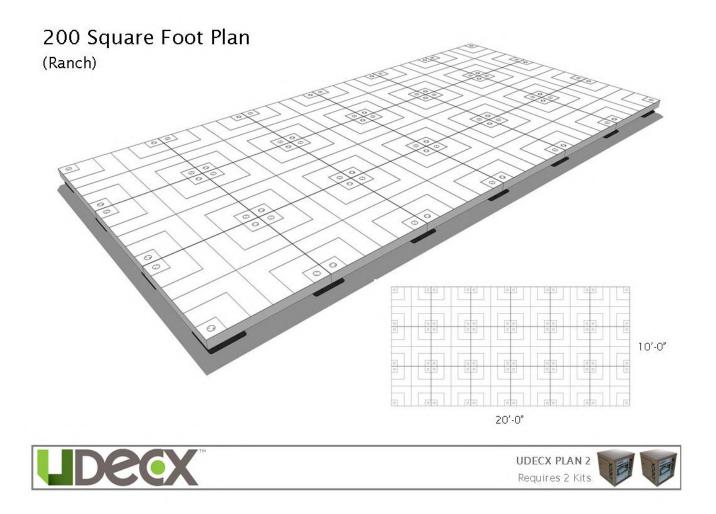

STARTER - 100 SQFT

- 1 kit required
- Overall dimensions 10' x 10'

RANCH - 200 SQFT

- 2 kits required Overall dimensions 10' x 20'

PARTY - 200 SQFT

- 2 kits required Overall dimensions 13'4" x 16'8"

MIAMI - 200 SQFT