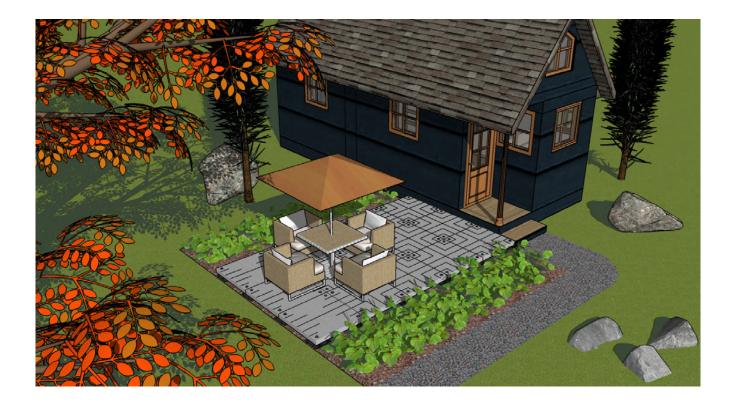

UDECX's modular, portable, DIY features along with ultra-low maintenance make it an ideal patio/decking solution for tiny houses!

## 100 SQFT KIT PLUS 5 PADS AND 9 PIERS

UDECX is the patio solution that moves with you. Unlike traditional decks or patios UDECX allows you to take you investment with you when you move. **UDECX is just right for mobile homes, modular homes, tiny homes and apartments as well.** 