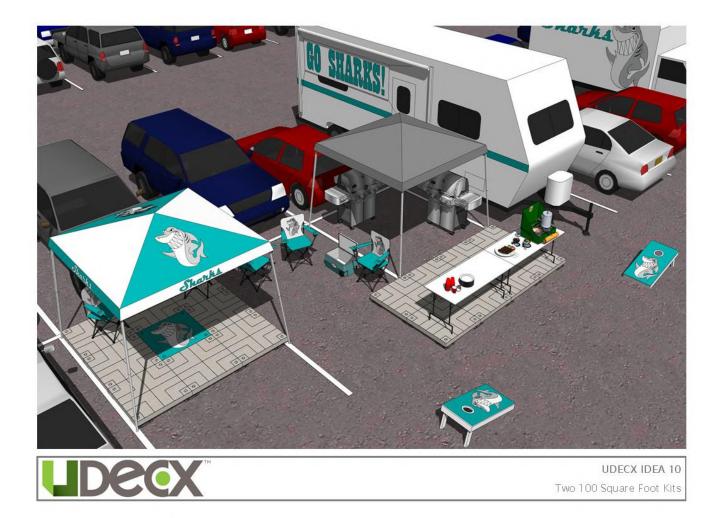

### 2-100 SQFT KITS

**Take tailgating to the next level with UDECX**. The portable design means you can take the party with you, set it up and then move on to the next venue. The elevated pads get you up out of the mud and water in the rain.