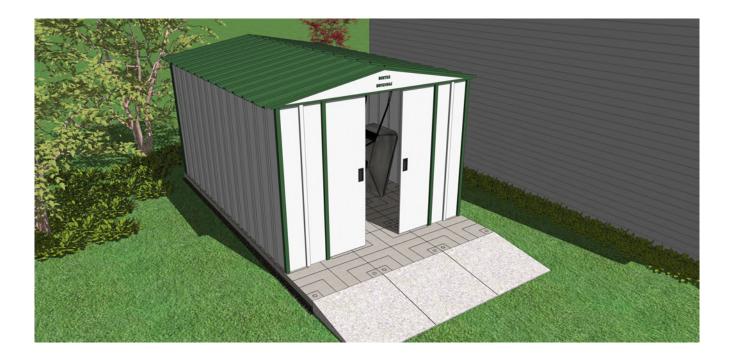

### 1-100 SQFT KIT PLUS 6 PADS AND 9 PIERS

**How about a floor for your shed?** UDECX is a great alternative to a plywood floor (they don't hold up over time) or pouring a concrete pad (permanent and probably requires a contractor). Just build your UDECX floor, place your shed on it and secure it to the floor. Need to move your shed? No problem, just relocate the floor and reconnect the shed! The elevated pads get your shed up out of the mud and water in the rain. And, never any mildew. Easy to clean — just use soap and water. UDECX is revolutionizing the way shed floors are being implemented!