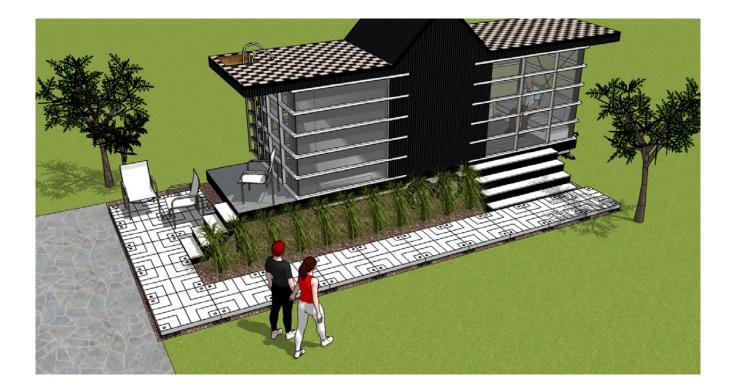

## 200 SQFT WITH ACCENT RAILINGS

UDECX is the perfect solution to **extend an existing patio to create your dream outdoor living space**. The modular components allow for you to create specific areas for things like a grilling area and a seating areas that can be defined with the optional railing. Add an outdoor rug to dress up you patio/deck.

### **100 SQFT WITH STANDARD RAILING ON 3 SIDES**

Many new homes come with just a single step off of an entry or back patio doors. **UDECX is the simple solution to create a patio entry – with or without railing – in just a day.** The modular design means you can start small and expand it in the future as you and your family's needs change.