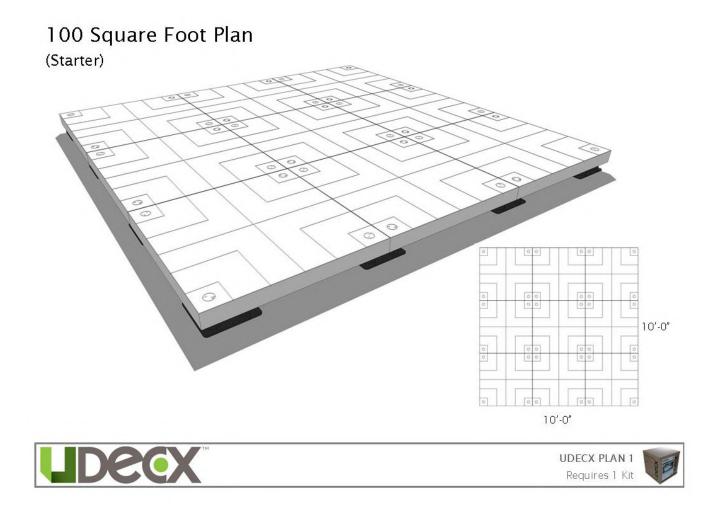

STARTER - 100 SQFT

- 1 kit required
- Overall dimensions 10' x 10'

RANCH - 200 SQFT

- 2 kits required Overall dimensions 10' x 20'

PARTY - 200 SQFT

- 2 kits required Overall dimensions 13'4" x 16'8"

MIAMI - 200 SQFT