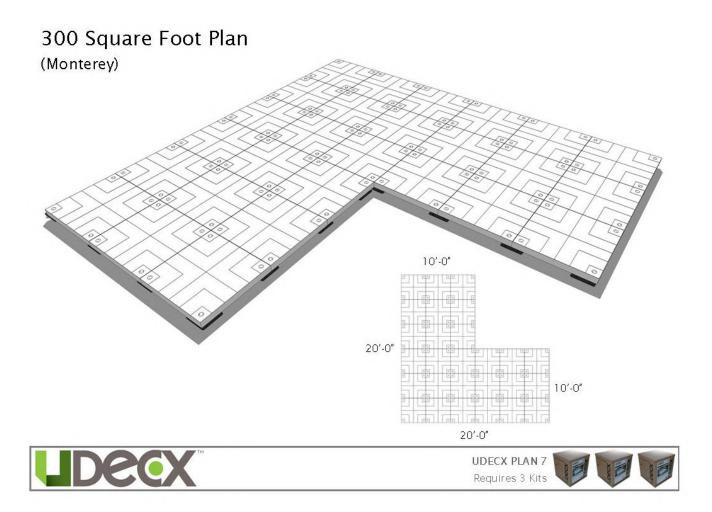

e being implemented!

# **UDECX DESIGN TEAM PLANS**

To help simplify the design and implementation of your new outdoor living space, the UDECX design team has created the following design plans. One of the plans below may be just what you need or may serve as a starting point for your custom design.



STARTER - 100 SQFT

- 1 kit required
- Overall dimensions 10' x 10'



RANCH - 200 SQFT

- 2 kits required Overall dimensions 10' x 20'



PARTY - 200 SQFT

- 2 kits required Overall dimensions 13'4" x 16'8"



MIAMI - 200 SQFT

2 kits required

٠

- 4 additional piers required
- Overall dimensions 16'8" x 16'8"



#### LAKESHORE - 200 SQFT

- 2 kits required Overall dimensions 16'8" x 13'4"

# 300 Square Foot Plan



### MANHATTAN - 300SQFT

- 3 kits required Overall dimensions 10' x 30'



### **MONTEREY – 300SQFT**

- 3 kits required Overall dimensions 20' x 20'

# 300 Square Foot Plan



## SHORELINE - 300 SQFT

- 3 Kits required
  Overall dimensions 23'4" x 23'4"



### **RUSHMORE- 300 SQFT**

- 3 Kits required
  Overall dimensions 23'4" x 23'4"



PLAZA - 400 SQFT

- ٠
- 4 kits required Overall dimensions 20' x 20' •



#### **RETREAT – 400 SQFT**

- 4 kits requiredOverall dimensions 28"6" x 20'



MARLEY - 400 SQFT

- ٠
- 4 kits required Overall dimensions 26'8" x 20' •

# UDECX and Tiny Houses – A Perfect Fit!

## Modular, Portable and Easy DIY Make UDECX Ideal for Tiny Houses!

UDECX is a patented and award-winning DIY patio and decking solution, with practically unlimited practical applications; limited only by your imagination.

**One of the IDEAL applications of