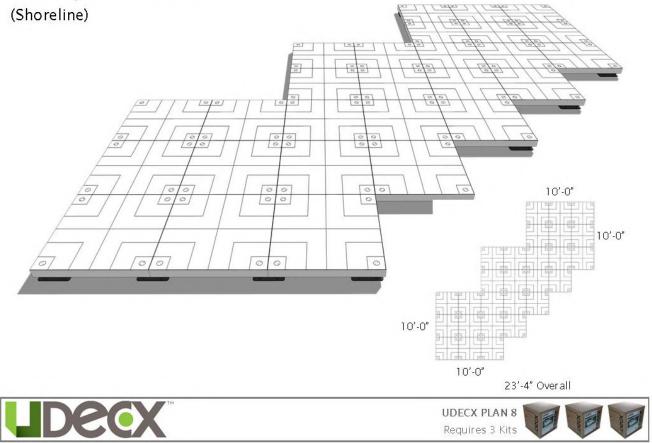

your new outdoor living space, the UDECX design team has created the following design plans. One of the plans below may be just what you need or may serve as a starting point for your custom design.



STARTER - 100 SQFT

- 1 kit required
- Overall dimensions 10' x 10'



RANCH - 200 SQFT

- 2 kits required Overall dimensions 10' x 20'



PARTY - 200 SQFT

- 2 kits required Overall dimensions 13'4" x 16'8"



MIAMI - 200 SQFT

2 kits required

٠

- 4 additional piers required
- Overall dimensions 16'8" x 16'8"



#### LAKESHORE - 200 SQFT

- 2 kits required Overall dimensions 16'8" x 13'4"

# 300 Square Foot Plan



### MANHATTAN - 300SQFT

- 3 kits required Overall dimensions 10' x 30'



### **MONTEREY – 300SQFT**

- 3 kits required Overall dimensions 20' x 20'

# 300 Square Foot Plan



## SHORELINE - 300 SQFT

- 3 Kits required
  Overall dimensions 23'4" x 23'4"



### **RUSHMORE- 300 SQFT**

- 3 Kits required
  Overall dimensions 23'4" x 23'4"



PLAZA - 400 SQFT

- ٠
- 4 kits required Overall dimensions 20' x 20' •



#### **RETREAT – 400 SQFT**

- 4 kits requiredOverall dimensions 28"6" x 20'



MARLEY - 400 SQFT

- ٠
- 4 kits required Overall dimensions 26'8" x 20' •

# UDECX and Tiny Houses – A Perfect Fit!

## Modular, Portable and Easy DIY Make UDECX Ideal for Tiny Houses!

UDECX is a patented and award-winning DIY patio and decking solution, with practically unlimited practical applications; limited only by your imagination.

**One of the IDEAL applications of UDECX is with Tiny Houses/Small Homes.** The unique PORTABLE, MODULAR and DIY features of UDECX are id