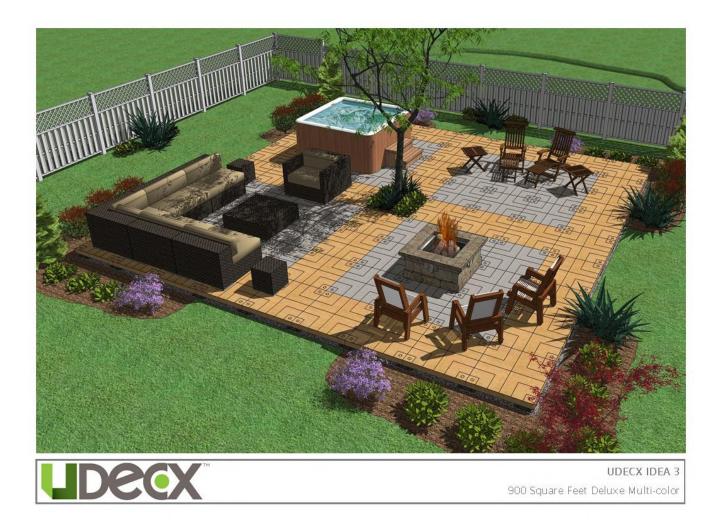

### 900 SQFT DELUXE MULTI-COLOR

UDECX surface pads are available in two colors, flint grey and cedar red. Our system allows for you to easily mix colors to create distinctive areas in a larger deck for things like seating areas, cooking areas or fire pit locations. With UDECX the only limitation is your imagination.