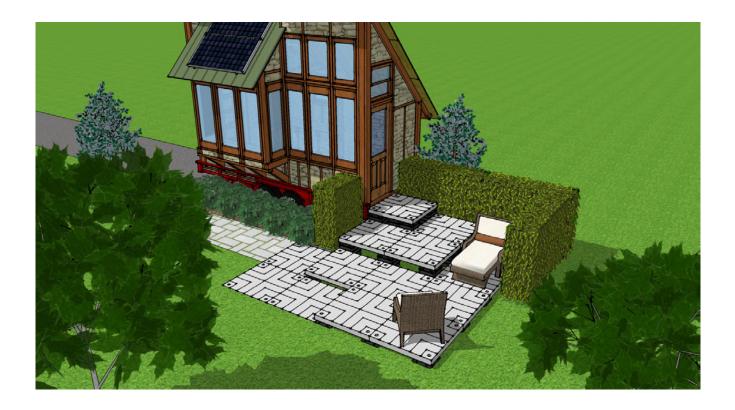

# UDECX and Tiny Houses – A Perfect Fit!

## Modular, Portable and Easy DIY Make UDECX Ideal for Tiny Houses!

UDECX is a patented and award-winning DIY patio and decking solution, with practically unlimited practical applications; limited only by your imagination.

**One of the IDEAL applications of UDECX is with Tiny Houses/Small Homes.** The unique PORTABLE, MODULAR and DIY features of UDECX are ideally suited for these applications.

Use the ideas below from our award-winning design team to help you conceive and design your UDECX outdoor living and recreation space for your Tiny House/Small Home!

You can easily reconfigure your UDECX deck and – when and if you relocate – your UDECX deck comes with you!

Looking for <u>dependable patio decoration</u>? Rely on <u>UDECX for quality and long-lasting products</u>.