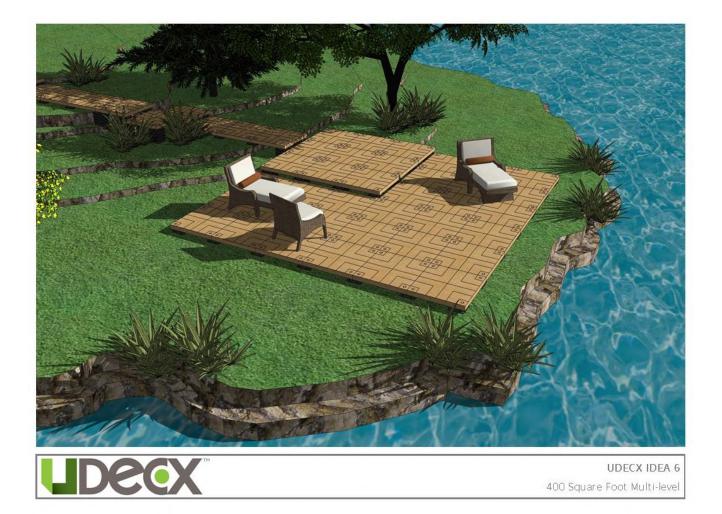

### 400 SQFT MULTI-LEVEL

**UDECX is a great solution for your seasonal vacation home or rental**. The modular design allows you to create sidewalks, raised patio sections and more. The system comes apart as easily as it goes together, so that at the end of the season you can take it up and move it inside until you are ready to set it up again next year.