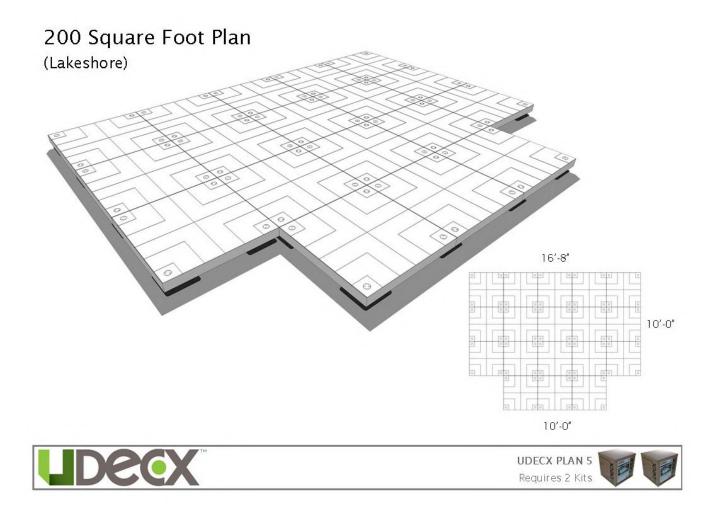

elevated pads get your shed up out of the mud and water in the rain. And, never any mildew. Easy to clean — just use soap and water. UDECX is revolutionizing the way shed floors are being implemented!

# **UDECX DESIGN TEAM PLANS**

To help simplify the design and implementation of your new outdoor living space, the UDECX design team has created the following design plans. One of the plans below may be just what you need or may serve as a starting point for your custom design.



STARTER - 100 SQFT

- 1 kit required
- Overall dimensions 10' x 10'



RANCH - 200 SQFT

- 2 kits required Overall dimensions 10' x 20'



PARTY - 200 SQFT

- 2 kits required Overall dimensions 13'4" x 16'8"



MIAMI - 200 SQFT

2 kits required

٠

- 4 additional piers required
- Overall dimensions 16'8" x 16'8"



#### LAKESHORE - 200 SQFT

- 2 kits required Overall dimensions 16'8" x 13'4"

# 300 Square Foot Plan



### MANHATTAN - 300SQFT

- 3 kits required Overall dimensions 10' x 30'



### **MONTEREY – 300SQFT**

- 3 kits required Overall dimensions 20' x 20'

# 300 Square Foot Plan



## SHORELINE - 300 SQFT

- 3 Kits required
  Overall dimensions 23'4" x 23'4"



### **RUSHMORE- 300 SQFT**

- 3 Kits required
  Overall dimensions 23'4" x 23'4"



PLAZA - 400 SQFT

- ٠
- 4 kits required Overall dimensions 20' x 20' •



#### **RETREAT – 400 SQFT**

- 4 kits requiredOverall dimensions 28"6" x 20'



MARLEY - 400 SQFT

- ٠
- 4 kits required Overall dimensions 26'8" x 20' •

# UDECX and Tiny Houses – A Perfect Fit!

## Modular, Portable and Easy DIY Make UDECX Ideal for Tiny Houses!

UDECX is a