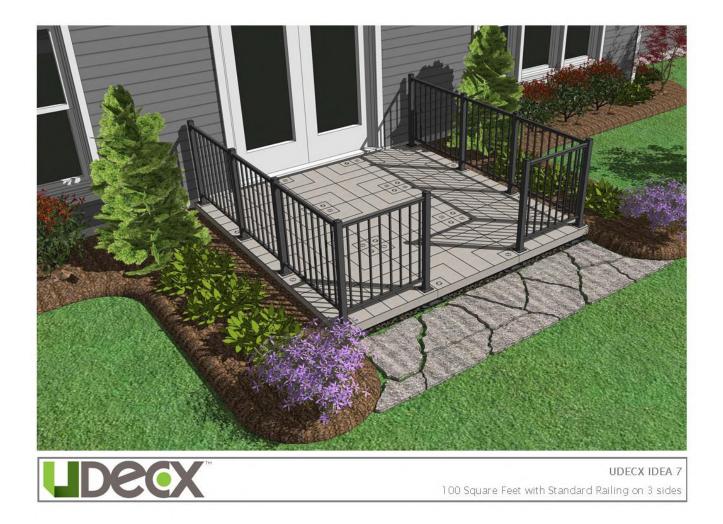

### **100 SQFT WITH STANDARD RAILING ON 3 SIDES**

Many new homes come with just a single step off of an entry or back patio doors. **UDECX is the simple solution to create a patio entry – with or without railing – in just a day.** The modular design means you can start small and expand it in the future as you and your family's needs change.