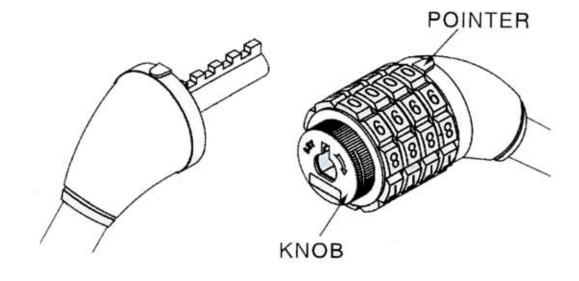

## **Operating Instructions:**

This lock is preset to operate at 0000. To set your own combination, follow the steps below:

- 1.Dial the combination wheels to 0000 and withdraw the cable.
- 2. Turn the knob 90 degrees clockwise to the designated position.
- Reset the combination wheels to the desired combination, making sure the numbers are lined up with the pointer.
- Have selecting your combination numbers, turn the knob back to the original position in a counterclockwise direction.
- The new combination is now set.
- 6. Repeat the 1-5 steps above to reset the combination anytime you like.