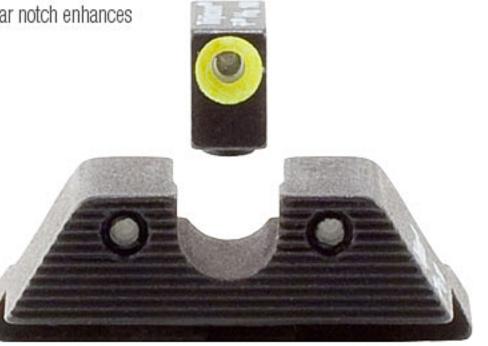

## 

Specifically designed rear notch enhances front sight acquisition.

#### SUBDUED REAR SIGHT

Angled and serrated surface to reduce glare, and black painted rings to enhance focus on front sight.

Trijicon puts everything within reach.

Check out the collection of optical equipment we offer.