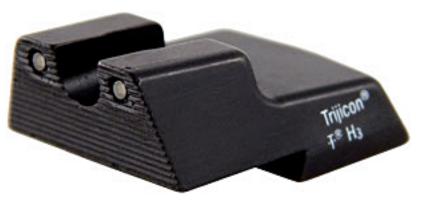

#### SUBDUED REAR SIGHT

Angled and serrated surface to reduce glare, and black painted rings to enhance focus on front sight.

Trijicon puts everything within reach.

Check out the collection of optical equipment we offer.