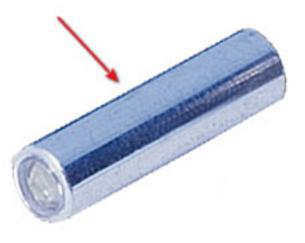

#### TRITIUM-PHOSPHOR LAMP

Tritium-filled glass lamp provides superior illumination in no light or low light settings.

#### SAPPHIRE WINDOW

Each Trijicon tritium lamp is capped with a sapphire jewel which helps to evenly distribute the light from the tritium lamp as well as protect it from solvents and puncture.

# SILICONE RUBBER

Gives additional shock-protection to tritium-filled glass lamps within the aluminum housing.

#### PROTECTIVE ALUMINUM CYLINDERS

Contains and protects the tritium gas filled lamps from heavy recoil and harsh cleaning solvents.