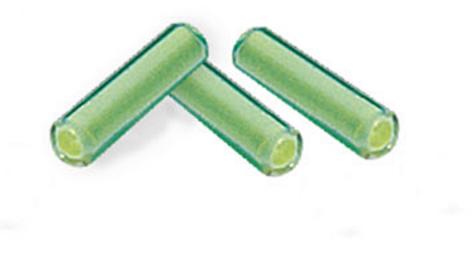

#### TRITIUM-PHOSPHOR LAMP

Tritium-filled glass lamp provides superior illumination in no light or low light settings.

#### SAPPHIRE WINDOW

Each Trijicon tritium lamp is capped with a sapphire jewel which helps to evenly distribute the light from the tritium lamp as well as protect it from solvents and puncture.