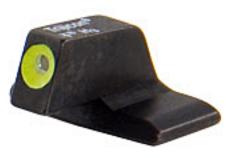

#### PROTECTIVE CLEAR COAT AND HIGH VISIBILITY COLORED FRONT SIGHT POST

Resists powder residue and cleaning solvents to keep color bright for years. Glow-in-the-dark photoluminescent paint aids visibility and quicker target aquisition in transitional light.

## 

Specifically designed rear notch enhances front sight acquisition.