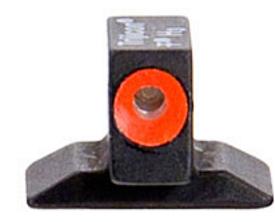

#### PROTECTIVE CLEAR COAT AND HIGH VISIBILITY COLORED FRONT SIGHT POST

Resists powder residue and cleaning solvents to keep color bright for years. Glow-in-the-dark photoluminescent paint aids visibility and quicker target aquisition in transitional light.

## 

Specifically designed rear notch enhances front sight acquisition.