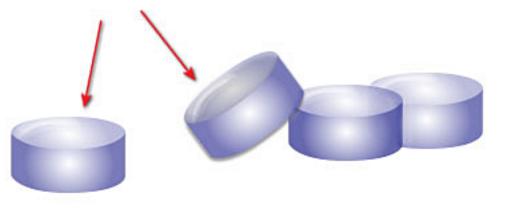

#### PROTECTIVE ALUMINUM CYLINDERS

Contains and protects the tritium gas filled lamps from heavy recoil and harsh cleaning solvents.