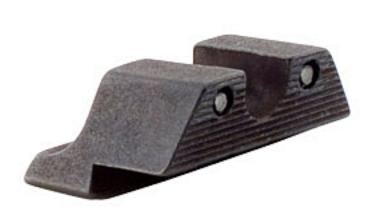

#### SUBDUED REAR SIGHT

Angled and serrated surface to reduce glare, and black painted rings to enhance focus on front sight.

Trijicon puts everything within reach.

Check out the collection of optical equipment we offer.