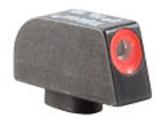

#### PROTECTIVE CLEAR COAT AND HIGH VISIBILITY COLORED FRONT SIGHT POST

Resists powder residue and cleaning solvents to keep color bright for years. Glow-in-the-dark photoluminescent paint aids visibility and quicker target aquisition in transitional light.

## 

Specifically designed rear notch enhances front sight acquisition.