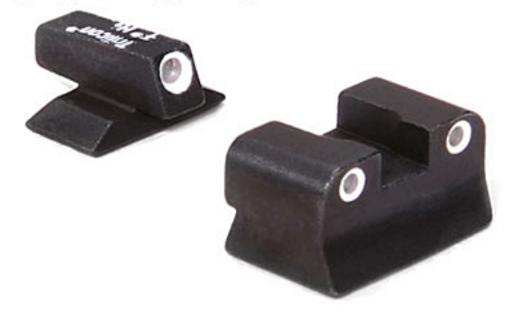

#### PROTECTIVE ALUMINUM CYLINDERS

Contains and protects the tritium gas filled lamps from heavy recoil and harsh cleaning solvents.

All Bright & Tough Night Sights feature a white ring around the glowing dots for daylight visibility.