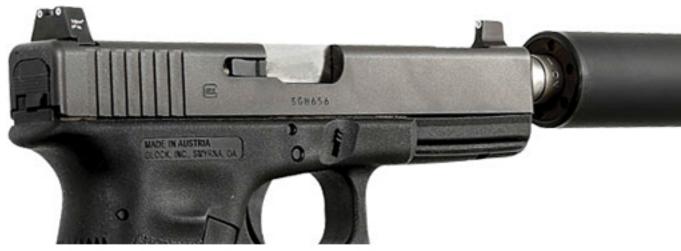

### SUPPRESSOR SIGHTS

Trijicon expanded the Bright & Tough Night Sight line to include suppressor height sights for Glock pistols. Use alone or co-witness night sights with a machined slide mounted RMR.