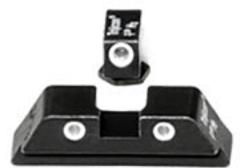

### METAL BODY

Each sight is manufactured to fit specific handgun makes and models.

### SUPPRESSOR SIGHTS

Trijicon expanded the Bright & Tough Night Sight line to include suppressor height sights for Glock pistols. Use alone or co-witness night sights with a machined slide mounted RMR.