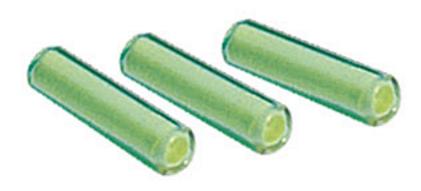

### TRITIUM-PHOSPHOR LAMP

Tritium-filled glass lamp provides superior illumination in no light or low light conditions.

#### PROTECTIVE ALUMINUM CYLINDERS

Contains and protects the tritium gas filled lamps from heavy recoil and harsh cleaning solvents.

All Bright & Tough Night Sights feature a white ring around the glowing dots for daylight visibility.