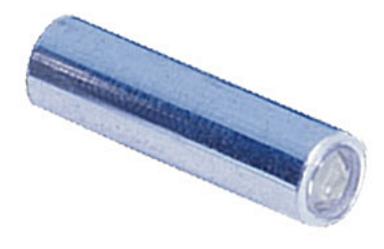

# SILICONE RUBBER

Gives additional shock protection to tritium filled glass lamps within the aluminum housing.

#### PROTECTIVE ALUMINUM CYLINDERS

Contains and protects the tritium gas filled lamps from heavy recoil and harsh cleaning solvents.

All Bright & Tough Night Sights feature a white ring around the glowing dots for daylight visibility.