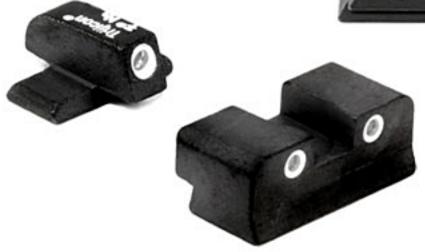

### METAL BODY

Each sight is manufactured to fit specific handgun makes and models.

#### PROTECTIVE ALUMINUM CYLINDERS

Contains and protects the tritium gas filled lamps from heavy recoil and harsh cleaning solvents.

All Bright & Tough Night Sights feature a white ring around the glowing dots for daylight visibility.