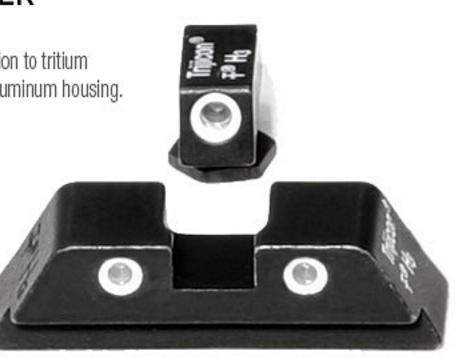

### METAL BODY

Each sight is manufactured to fit specific handgun makes and models.

### TRITIUM-PHOSPHOR LAMP

Tritium-filled glass lamp provides superior illumination in no light or low light conditions.

### SAPPHIRE WINDOW

Each Trijicon lamp is capped with a sapphire jewel which helps to evenly distribute the light from the tritium lamp as well as protect it from solvents and puncture.

# SILICONE RUBBER

Gives additional shock protection to tritium filled glass lamps within the aluminum housing.

#### PROTECTIVE ALUMINUM CYLINDERS

Contains and protects the tritium gas filled lamps from heavy recoil and harsh cleaning solvents.

All Bright & Tough Night Sights feature a white ring around the glowing dots for daylight visibility.