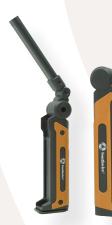

## LED HEAD LAMPS AND HAND HELD LIGHTS

- 120 Lumen Head Lamp comes with 2 Light Modes (High and Low)
- 200 Lumen Head Lamp comes with 3 Light Modes (Flood, Spot, and Downward) and is motion activated
- Both Headlamps are Detachable and Mountable Head
- Both Hand Held lights have 360 Degree Pivoting Heads
- All come with Constant current (Brightness stays constant, does not dim overtime)

| MODEL # | UPC #       | DESCRIPTION                                       | HEIGHT | WIDTH | LENGTH | WEIGHT | # ITEMS IN<br>MASTER PACK<br>(MIN. ORDER QTY) |
|---------|-------------|---------------------------------------------------|--------|-------|--------|--------|-----------------------------------------------|
| HL12RSW | 32886706783 | 120 Lumen Rechargeable LED Head Lamp              | 1.46   | 1.69  | 3.7    | 0.36   | 20                                            |
| HL25RSW | 32886706790 | 200 Lumen Rechargeable LED Head Lamp              | 1.65   | 2.2   | 3.27   | 0.44   | 20                                            |
| SL20RSW | 32886706806 | 200 Lumen Rechargeable Folding LED Handheld Light | 9.29   | 1.14  | 1.54   | 0.42   | 20                                            |
| SL50RSW | 32886706813 | 500 Lumen Rechargeable Folding LED Handheld Light | 11.93  | 1.22  | 1.73   | 0.69   | 20                                            |