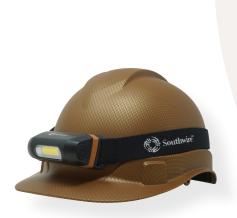

## LED HEAD LAMPS AND HAND HELD LIGHTS

- 120 Lumen Head Lamp comes with 2 Light Modes (High and Low)
- 200 Lumen Head Lamp comes with 3 Light Modes (Flood, Spot, and Downward) and is motion activated
- Both Headlamps are Detachable and Mountable Head
- Both Hand Held lights have 360 Degree Pivoting Heads
- All come with Constant current (Brightness stays constant, does not dim overtime)

| MODEL # | UPC #       | DESCRIPTION                                       | HEIGHT | WIDTH | LENGTH | WEIGHT | # ITEMS IN<br>MASTER PACK<br>(MIN. ORDER QTY) |
|---------|-------------|---------------------------------------------------|--------|-------|--------|--------|-----------------------------------------------|
| HL12RSW | 32886706783 | 120 Lumen Rechargeable LED Head Lamp              | 1.46   | 1.69  | 3.7    | 0.36   | 20                                            |
| HL25RSW | 32886706790 | 200 Lumen Rechargeable LED Head Lamp              | 1.65   | 2.2   | 3.27   | 0.44   | 20                                            |
| SL20RSW | 32886706806 | 200 Lumen Rechargeable Folding LED Handheld Light | 9.29   | 1.14  | 1.54   | 0.42   | 20                                            |
| SL50RSW | 32886706813 | 500 Lumen Rechargeable Folding LED Handheld Light | 11.93  | 1.22  | 1.73   | 0.69   | 20                                            |