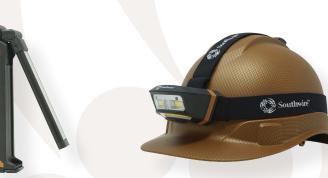

## LED HEAD LAMPS AND HAND HELD LIGHTS

- 120 Lumen Head Lamp comes with 2 Light Modes (High and Low)
- 200 Lumen Head Lamp comes with 3 Light Modes (Flood, Spot, and Downward) and is motion activated
- Both Headlamps are Detachable and Mountable Head
- Both Hand Held lights have 360 Degree Pivoting Heads
- All come with Constant current (Brightness stays constant, does not dim overtime)

| MODEL # | UPC #       | DESCRIPTION                                       | HEIGHT | WIDTH | LENGTH | WEIGHT | # ITEMS IN<br>MASTER PACK<br>(MIN. ORDER QTY) |
|---------|-------------|---------------------------------------------------|--------|-------|--------|--------|-----------------------------------------------|
| HL12RSW | 32886706783 | 120 Lumen Rechargeable LED Head Lamp              | 1.46   | 1.69  | 3.7    | 0.36   | 20                                            |
| HL25RSW | 32886706790 | 200 Lumen Rechargeable LED Head Lamp              | 1.65   | 2.2   | 3.27   | 0.44   | 20                                            |
| SL20RSW | 32886706806 | 200 Lumen Rechargeable Folding LED Handheld Light | 9.29   | 1.14  | 1.54   | 0.42   | 20                                            |
| SL50RSW | 32886706813 | 500 Lumen Rechargeable Folding LED Handheld Light | 11.93  | 1.22  | 1.73   | 0.69   | 20                                            |