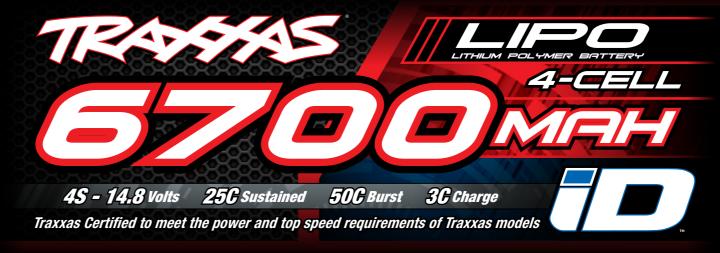

## Traxxas Exclusive! Integrated Balance Connector

The balance wires are integrated into the main connector for fast, easy, and rugged connection to Traxxas LiPo chargers. Fragile balance wires, balance boards, and tiny connectors are eliminated.

A Traxxas LiPo charger or adapter compatible with the integrated balance connector is required for charging this battery.