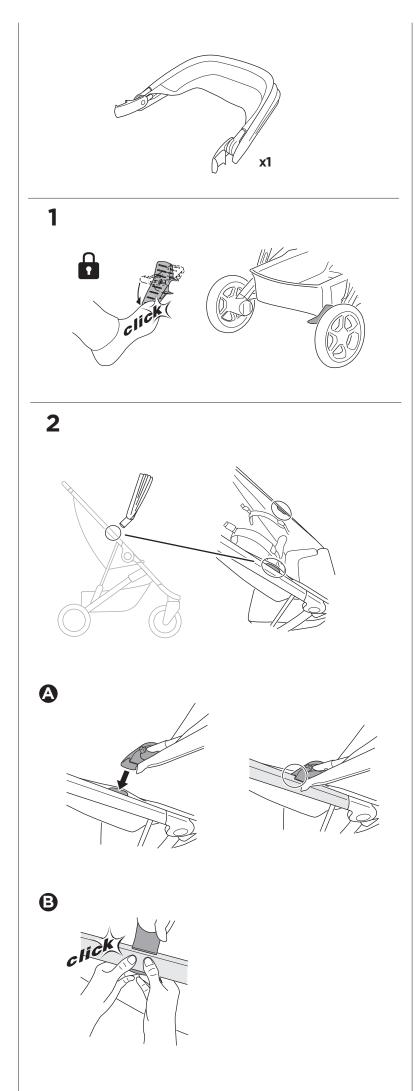

# 

# > Instructions

Thule Spring Canopy



501-8908-01

## IMPORTANT

IMPORTANT - READ CAREFULLY AND KEEP FOR FUTURE REFERENCE. The child's safety
may be affected if you do not follow these instructions.

#### 

- Ensure that all the locking devices are engaged before use.
- Do not let your child play with this product.
- Not designed to restrain the child.
- Avoid serious injury from falling or sliding out. Always use seat belt.Do not lift the stroller by the canopy.

### MAINTENANCE

Clean the Thule Spring Canopy with a cloth and warm water. Dry it with a dry cloth.

#### IMPORTANT INFORMATION

Thule Spring Canopy is compatible with Thule Spring.



3 4 5



i

i