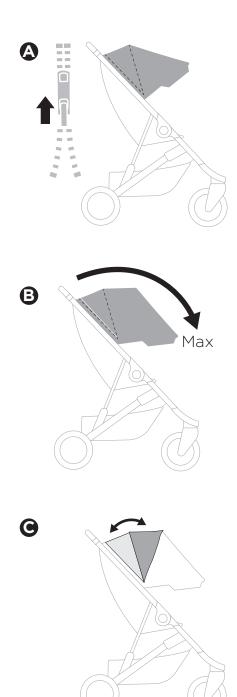

#### 

- Ensure that all the locking devices are engaged before use.
- Do not let your child play with this product.
- Not designed to restrain the child.
- Avoid serious injury from falling or sliding out. Always use seat belt.Do not lift the stroller by the canopy.