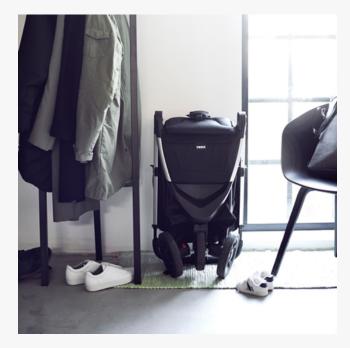

With a compact fold and self-standing capability, Thule Spring takes up limited space and makes for simple storage.