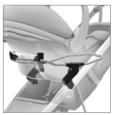

## Thule Spring Car Seat Adapter for Chicco®

Go from car to stroller with an adapter that lets you quickly and easily attach an infant car seat to your Thule stroller.

1. Easy click-in installation and removal