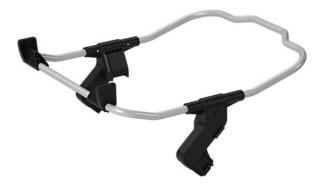

## THULE SPRING CAR SEAT ADAPTER FOR CHICCO®

## Thule Spring Car Seat Adapter for Chicco®

Go from car to stroller with an adapter that lets you quickly and easily attach an infant car seat to your Thule stroller.

1. Easy click-in installation and removal