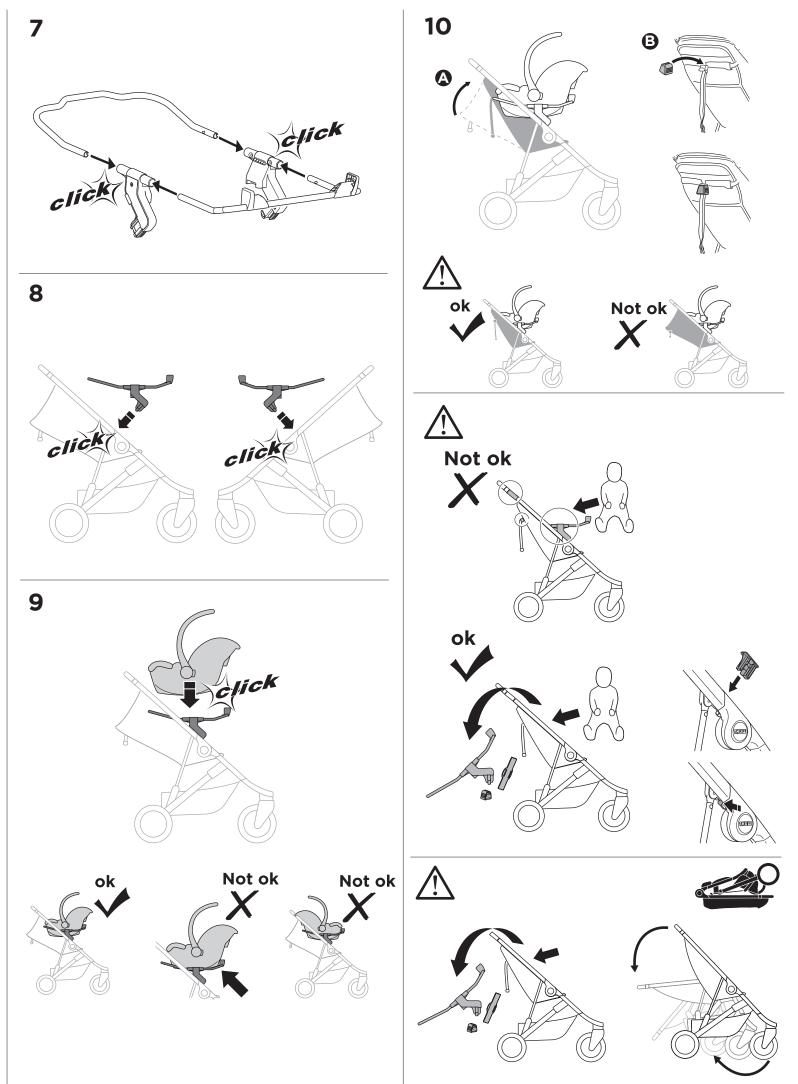

## IMPORTANT

IMPORTANT - READ CAREFULLY AND KEEP FOR FUTURE REFERENCE. The child's safety may be affected if you do not follow these instructions.

- affected if you do not follow these instructions.
  WARNINCE
  Never leave the child unattended.
  Ensure that all the locking devices are engaged before use.
  Do not let the child play with this product.
  Check that the pram body or seat unit or car seat attachment devices are correctly engaged before use.
  Carrier shall be used only for up to the number of children for which it has been designed.
  For car seats used in conjunction with a chassis, this vehicle does not replace a cot or a bed. Should the child need to sleep, then it should be placed in a suitable pram body, cot or bed.
  This child carrier will become unstable if the manufacturer's recommended load is exceeded.
  Always engage parking brake when the stroller is not moving.
  Do not allow any part of the child's body, clothing, shoe laces or toys to come in contact with moving parts.
  Do not allow any part of the child's body, clothing, shoe laces and may be unstable on higher sloping and uneven surfaces. Be aware of the possibility of the vehicle tipping over.
  Do not use cleaning solvents. Clean only with mild soap and water.

## IMPORTANT INFORMATION

- · Only use adapter with approved car seat models.
- Thule Spring Car Seat Adapter is only compatible with Thule Spring stroller.

4 B 5 6 (mm)

Our website offers you a wide variety of strollers & baby carriers at affordable prices.