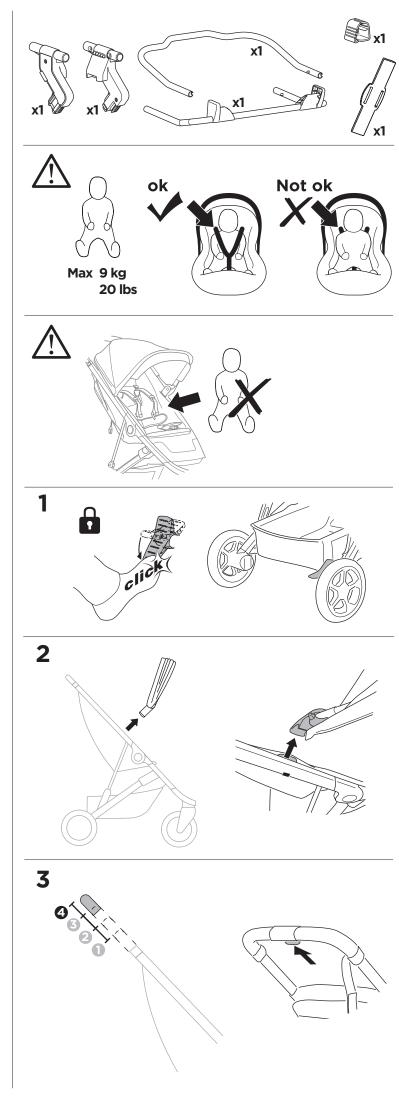

## IMPORTANT

IMPORTANT - READ CAREFULLY AND KEEP FOR FUTURE REFERENCE. The child's safety may be affected if you do not follow these instructions.

- affected if you do not follow these instructions.
  WARNINCE
  Never leave the child unattended.
  Ensure that all the locking devices are engaged before use.
  Do not let the child play with this product.
  Check that the pram body or seat unit or car seat attachment devices are correctly engaged before use.
  Carrier shall be used only for up to the number of children for which it has been designed.
  For car seats used in conjunction with a chassis, this vehicle does not replace a cot or a bed. Should the child need to sleep, then it should be placed in a suitable pram body, cot or bed.
  This child carrier will become unstable if the manufacturer's recommended load is exceeded.
  Always engage parking brake when the stroller is not moving.
  Do not allow any part of the child's body, clothing, shoe laces or toys to come in contact with moving parts.
  Do not allow any part of the child's body, clothing, shoe laces and may be unstable on higher sloping and uneven surfaces. Be aware of the possibility of the vehicle tipping over.
  Do not use cleaning solvents. Clean only with mild soap and water.

## IMPORTANT INFORMATION

- · Only use adapter with approved car seat models.
- Thule Spring Car Seat Adapter is only compatible with Thule Spring stroller.

4 B 5 6 (mm)

Our website offers you a wide variety of strollers & baby carriers at affordable prices.