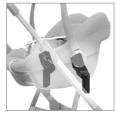

## Thule Spring Car Seat Adapter for Maxi-Cosi®

Go from car to stroller with an adapter that lets you quickly and easily attach an infant car seat to your Thule Spring stroller.

1. Easy click-in installation and removal