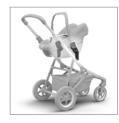

## Thule Spring Car Seat Adapter for Maxi-Cosi®

Go from car to stroller with an adapter that lets you quickly and easily attach an infant car seat to your Thule Spring stroller.

1. Easy click-in installation and removal