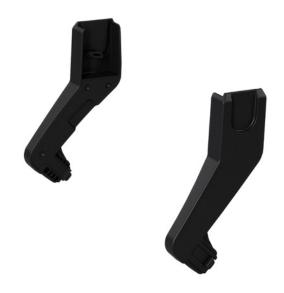

## Thule Spring Car Seat Adapter for Maxi-Cosi®

Go from car to stroller with an adapter that lets you quickly and easily attach an infant car seat to your Thule Spring stroller.

1. Easy click-in installation and removal