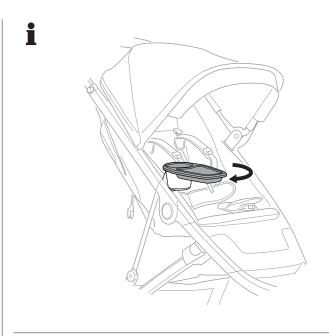

#### IMPORTANT INFORMATION

Thule Spring Snack Tray is compatible with Thule Spring.