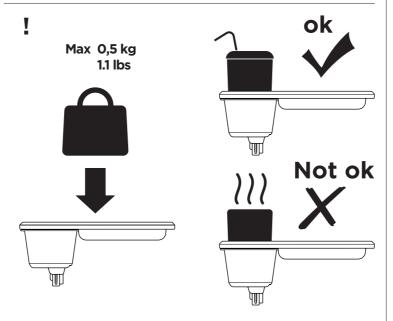

### **⚠ WARNING!**

- Ensure that all the locking devices are engaged before use.
- Do not let the child play with this product.
- Never leave the child unattended.
- $\bullet \quad \text{The child carrier will become unstable if the manufacturer's recommended load is exceeded.}\\$
- Do not use the Thule Spring Snack Tray to hold hot liquids or food items.
- Not designed to restrain the child.
- Avoid serious injury from falling or sliding out. Always use seat belt.
- Do not lift the stroller by the tray.Remove the tray before folding the stroller.