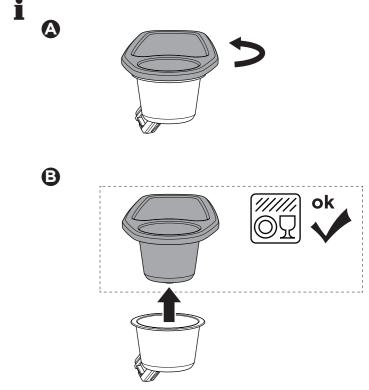

OR FUTURE REFERENCE. The child's safety
may be affected if you do not follow these instructions.

### **⚠ WARNING!**

- Ensure that all the locking devices are engaged before use.
- Do not let the child play with this product.
- Never leave the child unattended.
- $\bullet \quad \text{The child carrier will become unstable if the manufacturer's recommended load is exceeded.}\\$
- Do not use the Thule Spring Snack Tray to hold hot liquids or food items.
- Not designed to restrain the child.
- Avoid serious injury from falling or sliding out. Always use seat belt.
- Do not lift the stroller by the tray.Remove the tray before folding the stroller.

## Do not use in rough terrain.

MAINTENANCE

#### IMPORTANT INFORMATION

Thule Spring Snack Tray is compatible with Thule Spring.