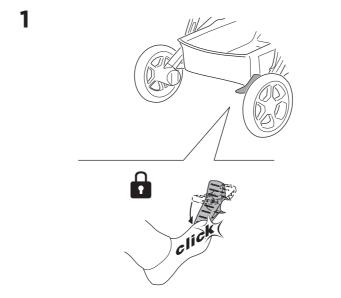

AND KEEP FOR FUTURE REFERENCE. The child's safety
may be affected if you do not follow these instructions.

### **⚠ WARNING!**

- Ensure that all the locking devices are engaged before use.
- Do not let the child play with this product.
- Never leave the child unattended.
- $\bullet \quad \text{The child carrier will become unstable if the manufacturer's recommended load is exceeded.}\\$
- Do not use the Thule Spring Snack Tray to hold hot liquids or food items.
- Not designed to restrain the child.
- Avoid serious injury from falling or sliding out. Always use seat belt.
- Do not lift the stroller by the tray.Remove the tray before folding the stroller.

## Do not use in rough terrain.

MAINTENANCE

#### IMPORTANT INFORMATION

Thule Spring Snack Tray is compatible with Thule Spring.