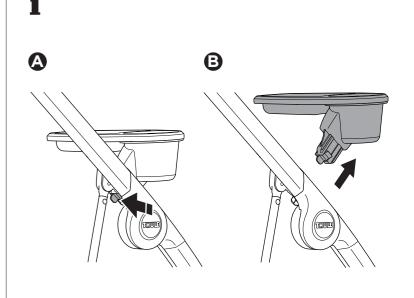

#### IMPORTANT INFORMATION

Thule Spring Snack Tray is compatible with Thule Spring.