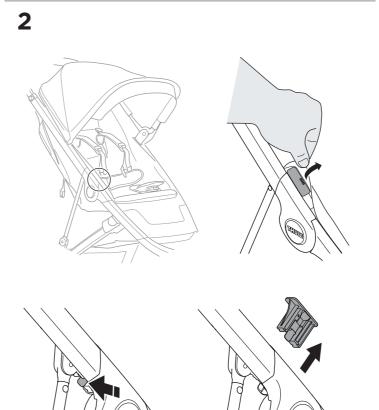

#### IMPORTANT INFORMATION

Thule Spring Snack Tray is compatible with Thule Spring.