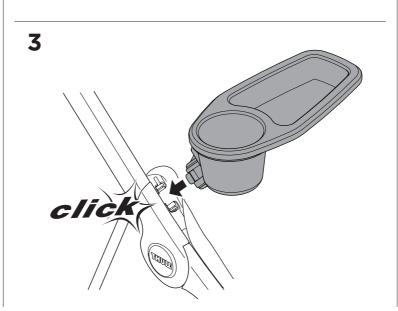

#### IMPORTANT INFORMATION

Thule Spring Snack Tray is compatible with Thule Spring.