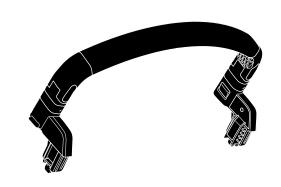

## **Thule Spring Bumper Bar** 11300403

5560047001

## IMPORTANT INFORMATION

Thule Spring Bumper Bar is compatible with Thule Spring.