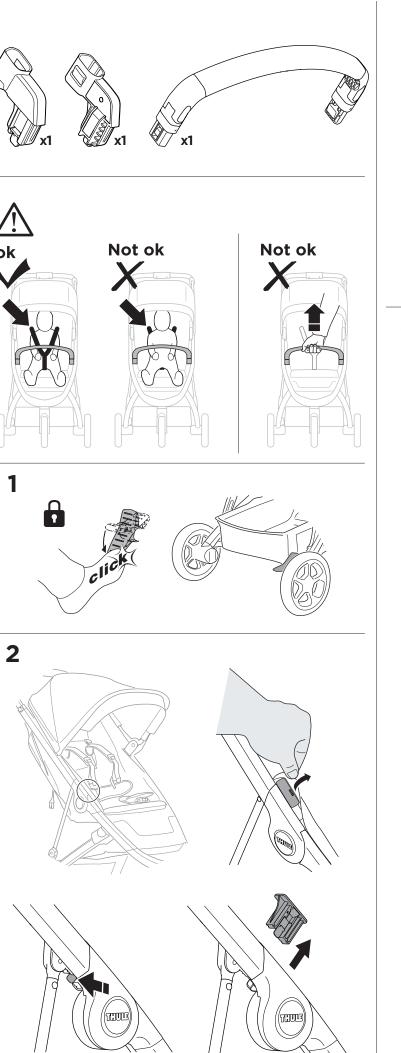

### IMPORTANT

 IMPORTANT - READ CAREFULLY AND KEEP FOR FUTURE REFERENCE. The child's safety may be affected if you do not follow these instructions.

#### **⚠ WARNING!**

- Ensure that all the locking devices are engaged before use.
- Do not let your child play with this product.

  Not designed to product the self-life.
- Avoid serious injury from falling or sliding out. Always use seat belt.
- Do not lift the stroller by the bumper bar.