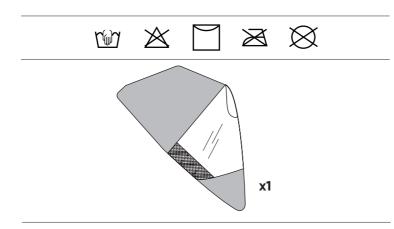

## MAINTENANCE

- Thule Sleek Rain Cover can be hand washed with mild soap & warm water.
- Rinse well. Hang to air dry completely.
- No bleach. Do not iron. Do not dry clean.