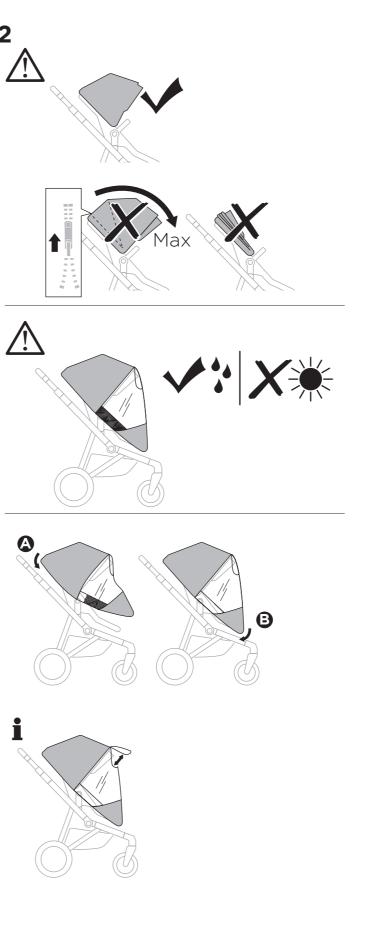

### **⚠ WARNING!**

- To be used under parental supervision.
- Never leave your child unattended.
- Do not use this child carrier around or near an open fire or exposed flame. Carelessness causes fire.
- Do not let your child play with this product.