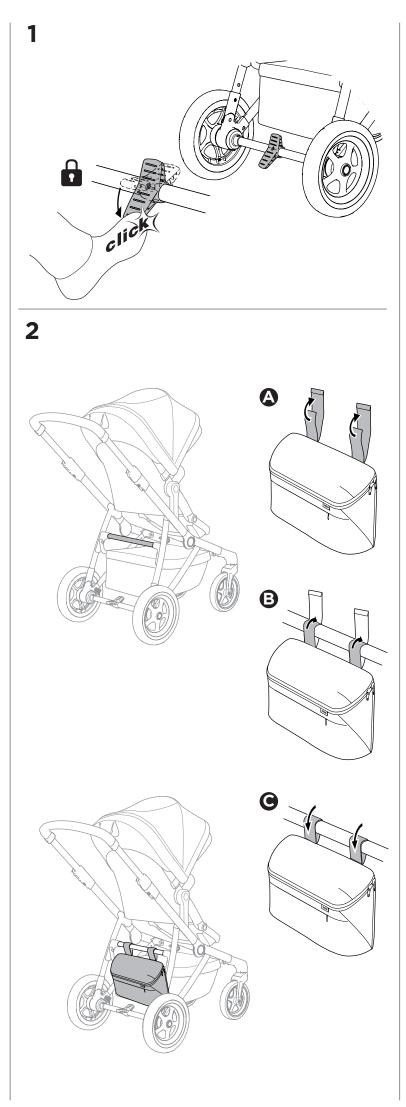

#### **IMPORTANT INFORMATION**

Thule Organizer is compatible with Thule Sleek.

i