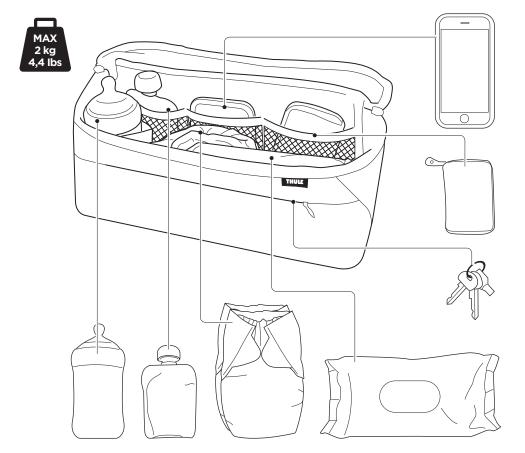

### **△WARNING!**

- Do not let your child play with this product.
- The stroller will become unstable if the manufacturer's recommended load is exceeded.
- Do not use product around or near an open fire or exposed flame. Carelessness causes fire.
- Do not use the Thule Organizer to hold hot liquids or food items.