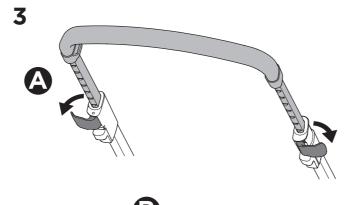

# > Instructions

## **Thule Stroller Travel Bag** 11000322



#### **IMPORTANT**

Keep these instructions for future reference. Your childs safety may be affected if you do not follow these instructions.

#### **△WARNING!**

- Do not let your child play with this product.
- Do not use this product around or near an open fire or exposed flame. Carelessness causes fire.

#### **MAINTENANCE**

- Spot wash with mild soap & warm water & if needed, light scrubbing using a soft plastic bristle brush. Rinse well with warm water. Hang to air dry completely.
- Do not machine wash! No bleach. Do not iron. Do not dry clean.

### **IMPORTANT INFORMATION**

Thule Stroller Travel Bag is only compatible with Thule Sleek.



















Discover other travel gear and accessories on our website.