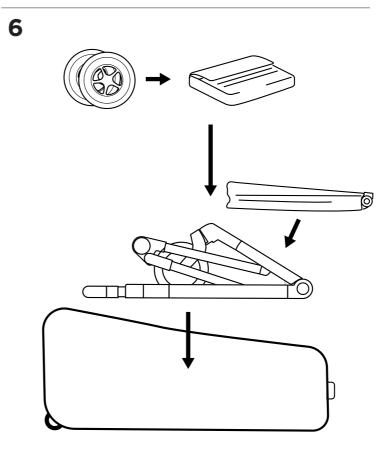

### **IMPORTANT INFORMATION**

Thule Stroller Travel Bag is only compatible with Thule Sleek.

Discover other travel gear and accessories on our website.