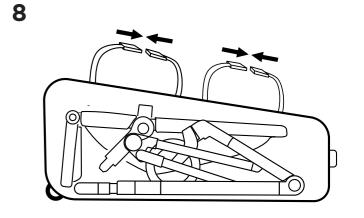

### **IMPORTANT INFORMATION**

Thule Stroller Travel Bag is only compatible with Thule Sleek.

Discover other travel gear and accessories on our website.