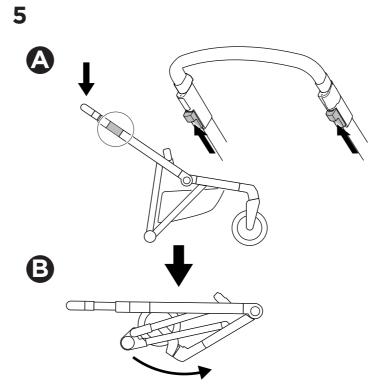

### **IMPORTANT INFORMATION**

Thule Stroller Travel Bag is only compatible with Thule Sleek.

Discover other travel gear and accessories on our website.