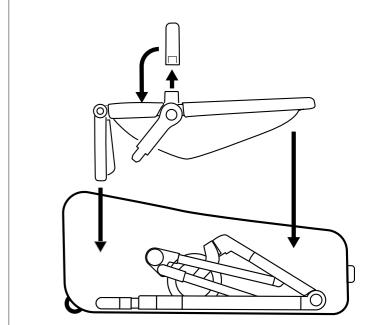

### **IMPORTANT INFORMATION**

Thule Stroller Travel Bag is only compatible with Thule Sleek.

Discover other travel gear and accessories on our website.