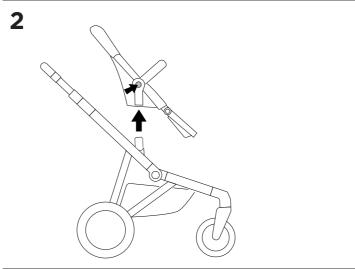

# > Instructions

## **Thule Stroller Travel Bag** 11000322



#### **IMPORTANT**

Keep these instructions for future reference. Your childs safety may be affected if you do not follow these instructions.

#### **△WARNING!**

- Do not let your child play with this product.
- Do not use this product around or near an open fire or exposed flame. Carelessness causes fire.

#### **MAINTENANCE**

- Spot wash with mild soap & warm water & if needed, light scrubbing using a soft plastic bristle brush. Rinse well with warm water. Hang to air dry completely.
- Do not machine wash! No bleach. Do not iron. Do not dry clean.

### **IMPORTANT INFORMATION**

Thule Stroller Travel Bag is only compatible with Thule Sleek.



















Discover other travel gear and accessories on our website.