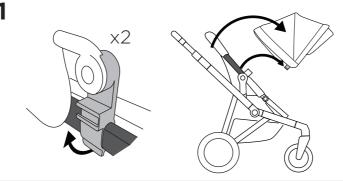

# > Instructions

## **Thule Stroller Travel Bag** 11000322



#### **IMPORTANT**

Keep these instructions for future reference. Your childs safety may be affected if you do not follow these instructions.

#### **△WARNING!**

- Do not let your child play with this product.
- Do not use this product around or near an open fire or exposed flame. Carelessness causes fire.

#### **MAINTENANCE**

- Spot wash with mild soap & warm water & if needed, light scrubbing using a soft plastic bristle brush. Rinse well with warm water. Hang to air dry completely.
- Do not machine wash! No bleach. Do not iron. Do not dry clean.

### **IMPORTANT INFORMATION**

Thule Stroller Travel Bag is only compatible with Thule Sleek.



















Discover other travel gear and accessories on our website.