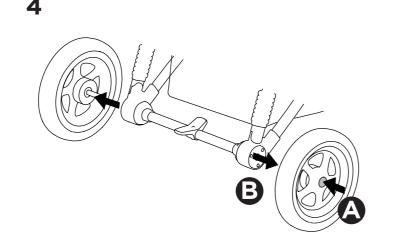

### **IMPORTANT INFORMATION**

Thule Stroller Travel Bag is only compatible with Thule Sleek.

Discover other travel gear and accessories on our website.