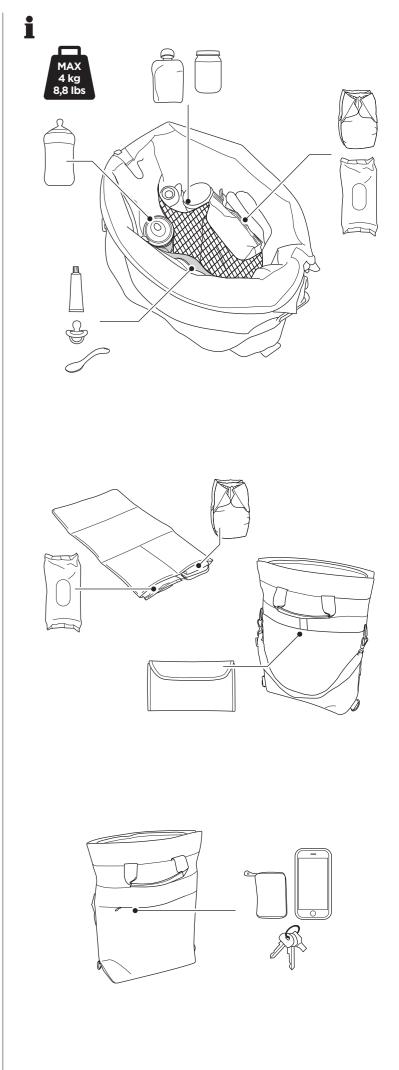

### **IMPORTANT**

Keep these instructions for future reference. Your childs safety may be affected if you do not follow these instruction

### **△WARNING!**

- Ensure that all the locking devices are engaged
- Do not let your child play with this product.
- Do not use cleaning solvents. Clean only with mild soap and water.
- Do not use this product around or near an open fire or exposed flame. Carelessness causes fire.

#### **MAINTENANCE**

- Clean the Thule Changing Bag with a cloth and warm wat Dry it with a dry cloth.
- Store your Thule Changing Bag in a dry area out of direct sunlight. Before storing your Thule Changing Bag, it should be dry to prevent the growth of mold or bacteria.

#### **IMPORTANT INFORMATION**

Thule Changing Bag is compatible with Thule Sleek.