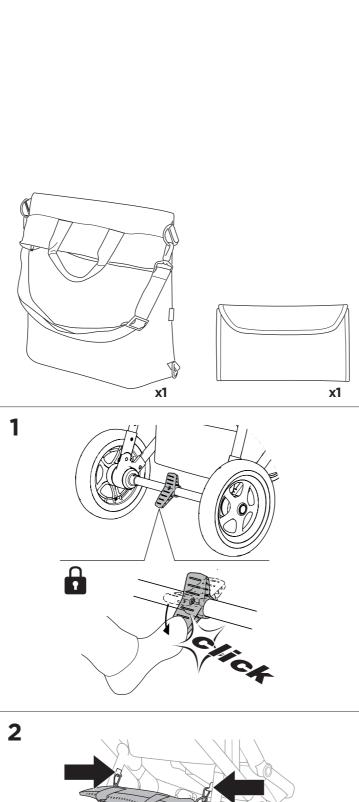

#### **IMPORTANT INFORMATION**

Thule Changing Bag is compatible with Thule Sleek.