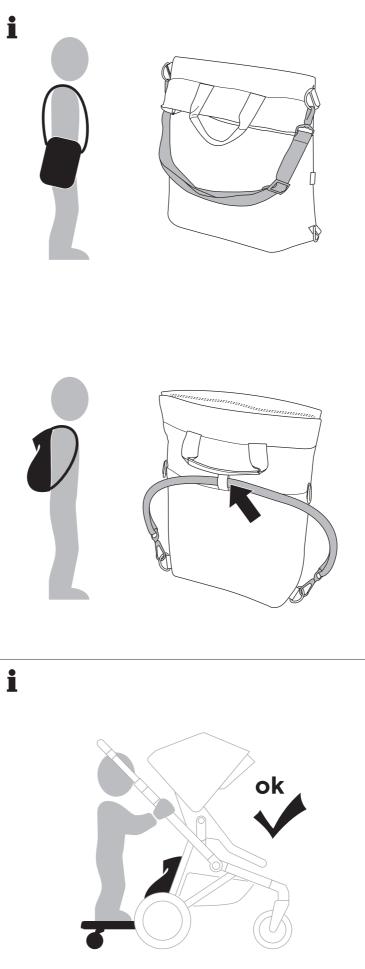

#### **IMPORTANT INFORMATION**

Thule Changing Bag is compatible with Thule Sleek.