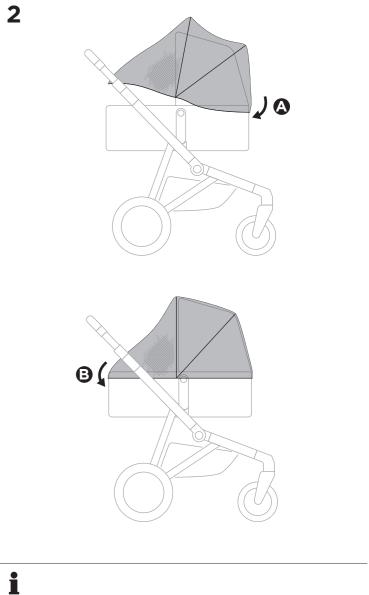

#### IMPORTANT

Keep these instructions for future reference. Your childs safety may be affected if you do not follow these instructions.

# 

- Never leave your child unattended.
- Do not use this child carrier around or near an open fire or exposed flame. Carelessness causes fire.
- Do not let your child play with this product.

### MAINTENANCE

- Thule Sleek Mesh Cover Bassinet can be gentle machine wash
- separately or with like items using mild soap & warm water.
- Maximum water temperature 30 degrees Celsius.
- Rinse well & spin dry with no heat. Hang to air dry completely.

### • No bleach. Do not iron. Do not dry clean.

## IMPORTANT INFORMATION

Thule Sleek Mesh Cover Bassinet is compatible with Thule Sleek Bassinet.







Discover other strollers and baby carriers on our website.