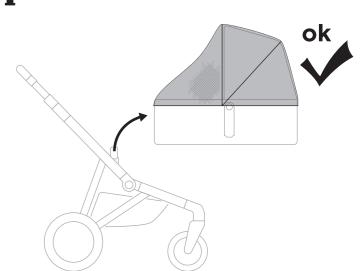

#### IMPORTANT

Keep these instructions for future reference. Your childs safety may be affected if you do not follow these instructions.

# 

- Never leave your child unattended.
- Do not use this child carrier around or near an open fire or exposed flame. Carelessness causes fire.
- Do not let your child play with this product.

### MAINTENANCE

- Thule Sleek Mesh Cover Bassinet can be gentle machine wash
- separately or with like items using mild soap & warm water.
- Maximum water temperature 30 degrees Celsius.
- Rinse well & spin dry with no heat. Hang to air dry completely.

### • No bleach. Do not iron. Do not dry clean.

## IMPORTANT INFORMATION

Thule Sleek Mesh Cover Bassinet is compatible with Thule Sleek Bassinet.







Discover other strollers and baby carriers on our website.