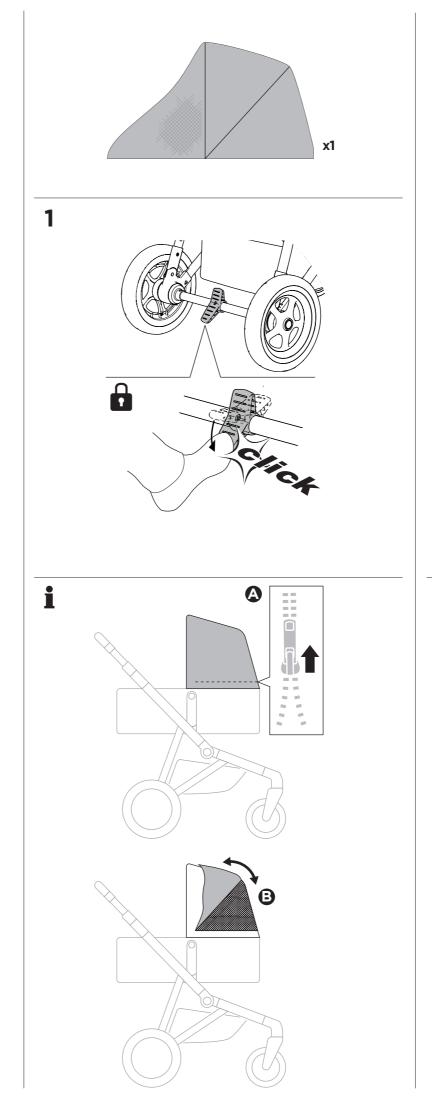

#### IMPORTANT

Keep these instructions for future reference. Your childs safety may be affected if you do not follow these instructions.

# 

- Never leave your child unattended.
- Do not use this child carrier around or near an open fire or exposed flame. Carelessness causes fire.
- Do not let your child play with this product.

### MAINTENANCE

- Thule Sleek Mesh Cover Bassinet can be gentle machine wash
- separately or with like items using mild soap & warm water.
- Maximum water temperature 30 degrees Celsius.
- Rinse well & spin dry with no heat. Hang to air dry completely.

### • No bleach. Do not iron. Do not dry clean.

## IMPORTANT INFORMATION

Thule Sleek Mesh Cover Bassinet is compatible with Thule Sleek Bassinet.







Discover other strollers and baby carriers on our website.