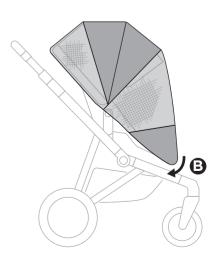

### IMPORTANT INFORMATION

Thule Sleek Mesh Cover is compatible with Thule Sleek main seat, and Thule Sleek Sibling Seat.

1

2

i

3

Discover other strollers and baby carriers on our website.