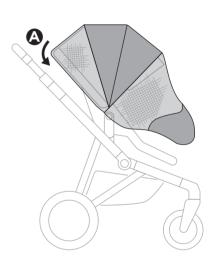

### IMPORTANT INFORMATION

Thule Sleek Mesh Cover is compatible with Thule Sleek main seat, and Thule Sleek Sibling Seat.

1

2

i

3

Discover other strollers and baby carriers on our website.