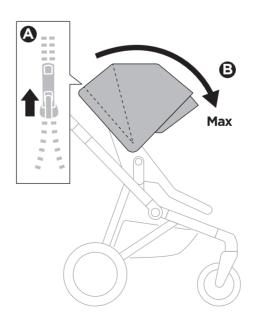

### IMPORTANT INFORMATION

Thule Sleek Mesh Cover is compatible with Thule Sleek main seat, and Thule Sleek Sibling Seat.

1

2

i

3

Discover other strollers and baby carriers on our website.