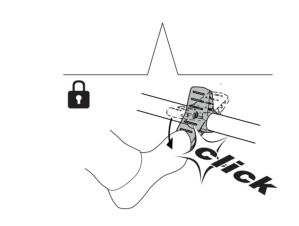

### IMPORTANT INFORMATION

Thule Sleek Mesh Cover is compatible with Thule Sleek main seat, and Thule Sleek Sibling Seat.

1

2

i

3

Discover other strollers and baby carriers on our website.