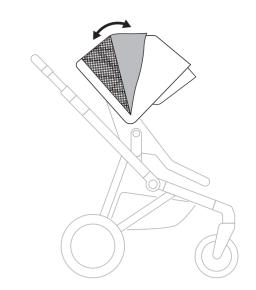

### IMPORTANT INFORMATION

Thule Sleek Mesh Cover is compatible with Thule Sleek main seat, and Thule Sleek Sibling Seat.

1

2

i

3

Discover other strollers and baby carriers on our website.