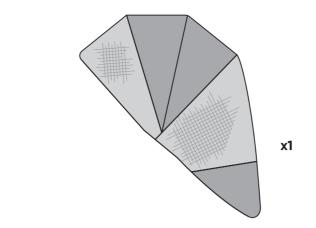

### IMPORTANT INFORMATION

Thule Sleek Mesh Cover is compatible with Thule Sleek main seat, and Thule Sleek Sibling Seat.

1

2

i

3

Discover other strollers and baby carriers on our website.