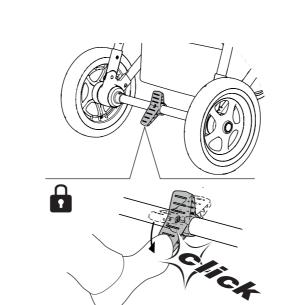

## IMPORTANT

Keep these instructions for future reference. Your childs safety may be affected if you do not follow these instructions.

- **WARNING!**
- Ensure that all the locking devices are engaged before use.
- Do not let your child play with this product.
- The child carrier will become unstable if the manufacturer's recommended load is exceeded.
- Before folding or removing the seat or bassinet from the chassis make sure to remove any container from the cup holder.
- Do not use in rough terrain.
- Do not use the Thule Cup Holder to hold hot liquids or food items.