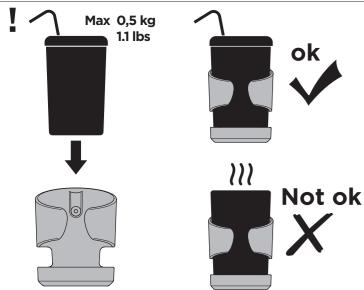

## IMPORTANT

Keep these instructions for future reference. Your childs safety may be affected if you do not follow these instructions.

- **WARNING!**
- Ensure that all the locking devices are engaged before use.
- Do not let your child play with this product.
- The child carrier will become unstable if the manufacturer's recommended load is exceeded.
- Before folding or removing the seat or bassinet from the chassis make sure to remove any container from the cup holder.
- Do not use in rough terrain.
- Do not use the Thule Cup Holder to hold hot liquids or food items.