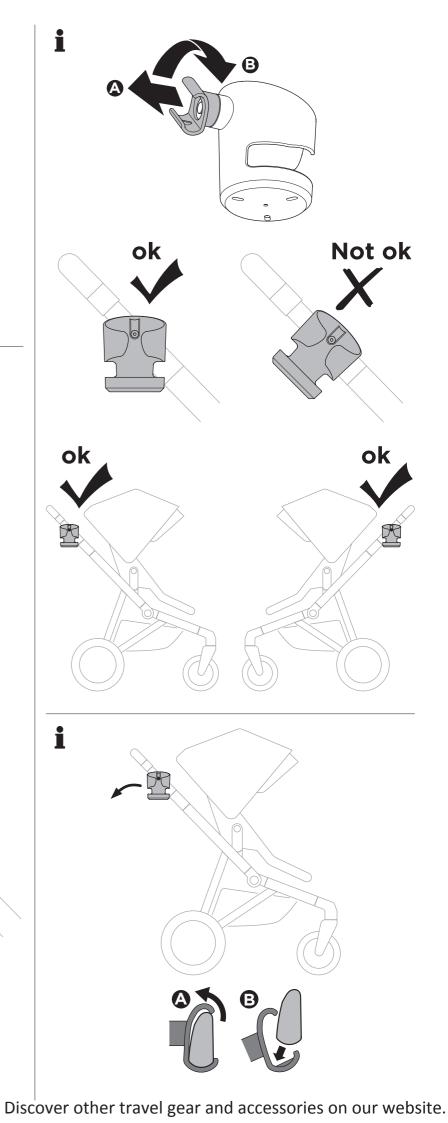

# **Thule Cup Holder** 11000308

### Thule Cup Holder is compatible with Thule Sleek.