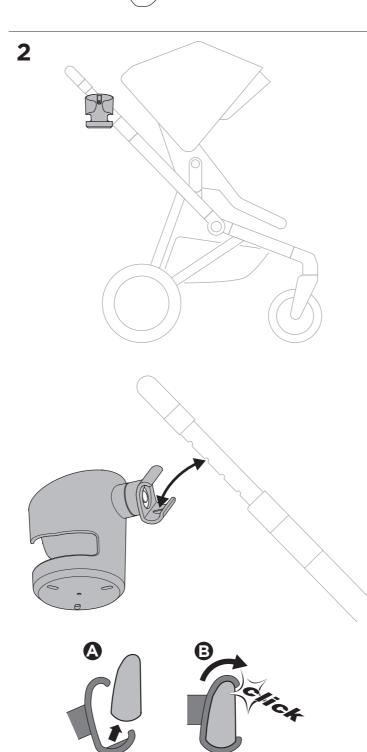

# **Thule Cup Holder** 11000308

### Thule Cup Holder is compatible with Thule Sleek.