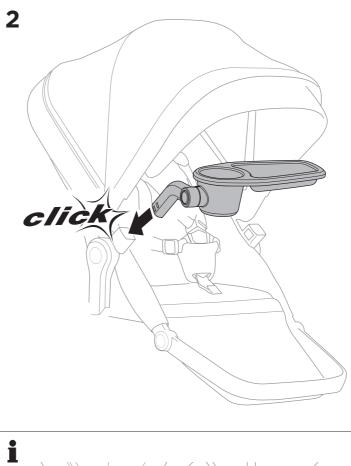

## **IMPORTANT INFORMATION**

Thule Sleek Snack Tray is compatible with Thule Sleek.

Discover other travel gear and accessories on our website.