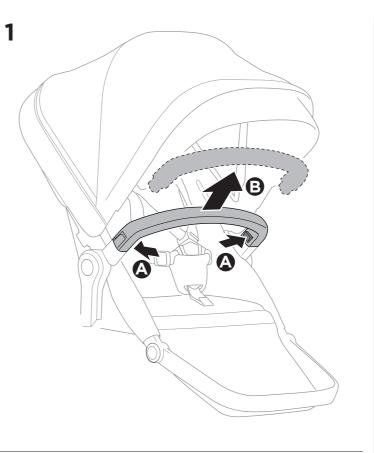

## **IMPORTANT INFORMATION**

Thule Sleek Snack Tray is compatible with Thule Sleek.

Discover other travel gear and accessories on our website.