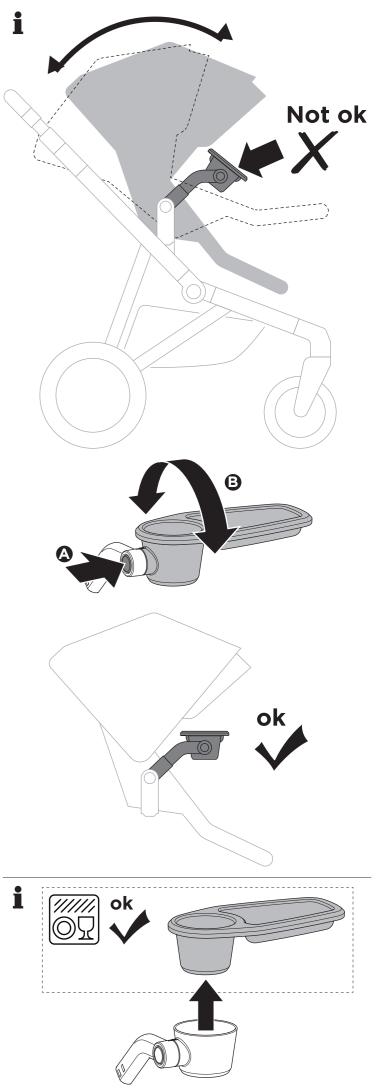

## **∆**WARNING!

- Ensure that all the locking devices are engaged before use.
- Do not let your child play with this product.
- The child carrier will become unstable if the manufacturer's recommended load is exceeded.
- Do not use the Thule Sleek Snack Tray to hold hot liquids or food items.
- Not designed to restrain the child.
- Avoid serious injury from falling or sliding out. Always use seat belt.
- Do not lift the stroller by the tray.
- Remove the tray before folding the stroller.
- Do not use in rough terrain.

#### MAINTENANCE

The tray is dishwasher safe.

## **IMPORTANT INFORMATION**

Thule Sleek Snack Tray is compatible with Thule Sleek.

Discover other travel gear and accessories on our website.