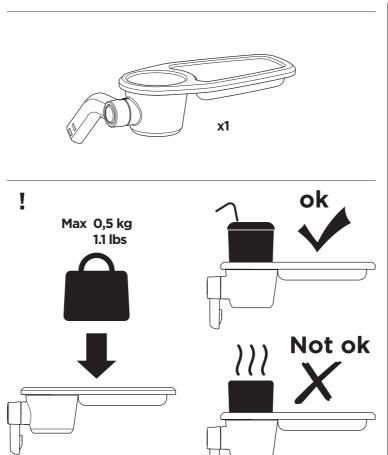

## **∆**WARNING!

- Ensure that all the locking devices are engaged before use.
- Do not let your child play with this product.
- The child carrier will become unstable if the manufacturer's recommended load is exceeded.
- Do not use the Thule Sleek Snack Tray to hold hot liquids or food items.
- Not designed to restrain the child.
- Avoid serious injury from falling or sliding out. Always use seat belt.
- Do not lift the stroller by the tray.
- Remove the tray before folding the stroller.
- Do not use in rough terrain.

#### MAINTENANCE

The tray is dishwasher safe.

## **IMPORTANT INFORMATION**

Thule Sleek Snack Tray is compatible with Thule Sleek.

Discover other travel gear and accessories on our website.