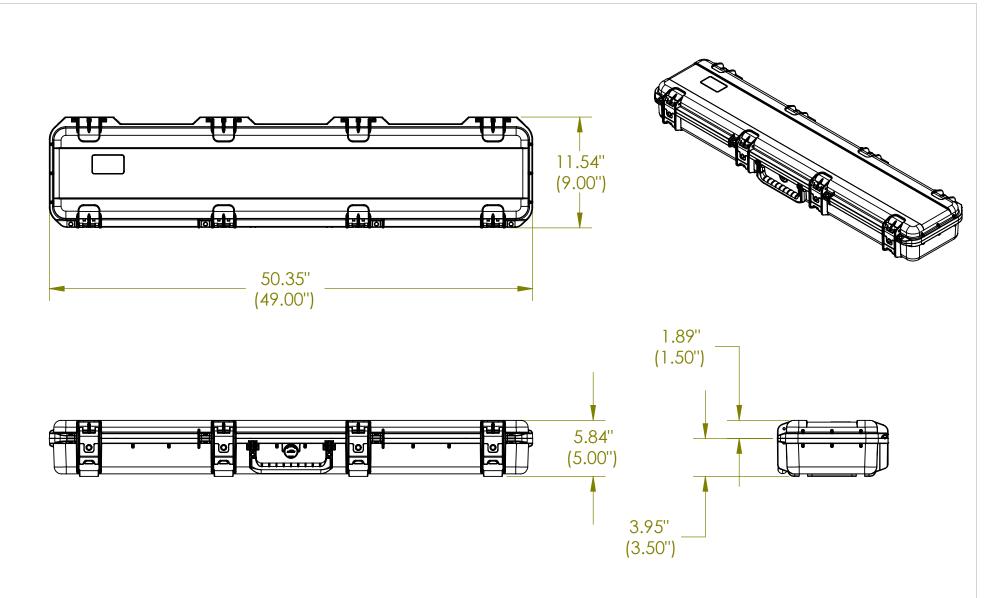

3i-4909-5

Learn more about gun storage on our website. NOTE: DIMENSIONS IN (X.XX) ARE ID

|                                                                                                                                                                                |              |           |          |                                 |               | • •     |             |
|--------------------------------------------------------------------------------------------------------------------------------------------------------------------------------|--------------|-----------|----------|---------------------------------|---------------|---------|-------------|
| This drawing and all information<br>details are the sole property of SKB<br>Corporation, Orange CA. Any<br>unauthorized use will be punished to<br>the full extent of the law. | Case Series: | 3i Series |          | Dimensions (for reference only) |               |         |             |
|                                                                                                                                                                                | Case part#   | 3i-4909-5 |          | Length                          | Width         | Overall | Base / Lid  |
|                                                                                                                                                                                |              |           |          | left to right                   | front to back | height  | height      |
|                                                                                                                                                                                | Weight:      |           | Exterior | 50.35"                          | 11.54"        | 5.84"   | 3.95"/1.89" |
|                                                                                                                                                                                |              |           | Inerior  | 49.00"                          | 9.00"         | 5.00"   | 3.50"/1.50" |
| 4                                                                                                                                                                              | 3            |           | 2        |                                 | 1             |         |             |