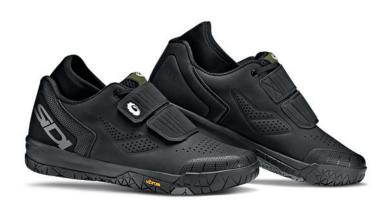

## **DIMARO**

| SIZE  | 37-38-39-40-41-42-43-44-45-46-47-48 |
|-------|-------------------------------------|
|       |                                     |
|       |                                     |
| UPPER | MICROFIBRE                          |
|       |                                     |
|       |                                     |
| SOLE  | VIBRAM SOLE                         |
|       |                                     |
|       |                                     |

COLOUR

BI ACK

SDI DESIGN SERIES or S.D.S. is a collection of products that are designed by Sidi's engineering/design team but are produced by outside suppliers. Sidi prefers to keep it very clear as to what items are manufactured at its own factories and what items are sourced to outside suppliers. In this way the integrity and value on the Sidi brand is maintained for all its clients and rider's while at the same time providing the market some interesting new products from the new SIDI DESIGN SERIES brand.