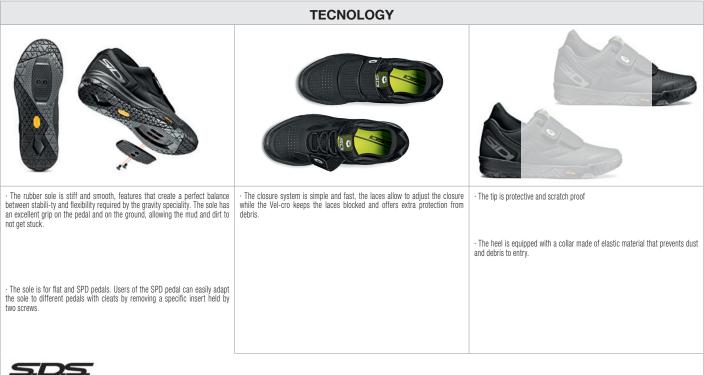

## **DIMARO**





| SIZE  | 37-38-39-40-41-42-43-44-45-46-47-48 |
|-------|-------------------------------------|
|       |                                     |
|       |                                     |
| UPPER | MICROFIBRE                          |
|       |                                     |
|       |                                     |
| SOLE  | VIBRAM SOLE                         |
|       |                                     |
|       |                                     |

COLOUR



BI ACK



SDI DESIGN SERIES or S.D.S. is a collection of products that are designed by Sidi's engineering/design team but are produced by outside suppliers. Sidi prefers to keep it very clear as to what items are manufactured at its own factories and what items are sourced to outside suppliers. In this way the integrity and value on the Sidi brand is maintained for all its clients and rider's while at the same time providing the market some interesting new products from the new SIDI DESIGN SERIES brand.