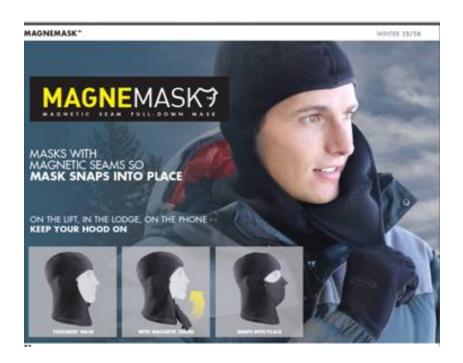

## Seirus MagneMask is the Ultimate in Winter Face Protection

**San Diego, CA (August 1, 2016)** – Seirus Innovation, the world's leading maker of cold weather face protection, introduces their newest mask, the MagneMask, with magnetic seams that allow the mask to easily snap in and out of use.

The patent pending MagneMasks introduce magnetic seams that deliver face protection in a snap: instant mask removal for cooling, snacking, calling friends, etc. Magnetic seams snap into place, connecting the iconic Seirus Neofleece mask with the neck warmer and hood, creating undeniable warmth. The form-fitting facemask, secured at the chin, easily tucks away when needed or reattaches when the winds pick up. Available in 2 helmet-friendly styles: