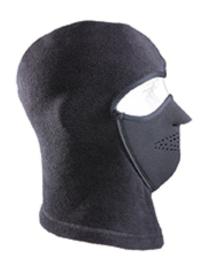

## MagneMask Combo Clava

- Hood, face, and neck warmer in one
- Warm performance fleece
- Contoured Neofleece face mask
- 4-way Stretch
- Sizes: XS, S/M/, L/XL
- Black

## MagneMask Combo TNT

- Ultra-thin Thermax hood
- Fleece neck Warmer
- Contoured Neofleece face mask
- Warm Performance fleece
- 4-way stretch
- Sizes: Jr, S/M, L/XL
- Black