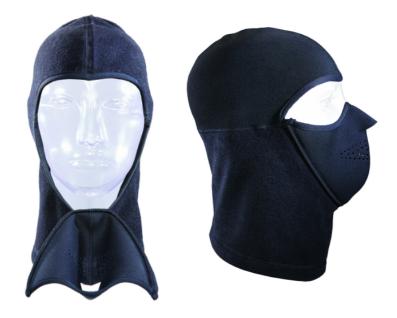

## MagneMask Combo Clava

- Hood, face, and neck warmer in one
- Warm performance fleece
- Contoured Neofleece face mask
- 4-way Stretch
- Sizes: XS, S/M/, L/XL
- Black

## MagneMask Combo TNT

- Ultra-thin Thermax hood
- Fleece neck Warmer
- Contoured Neofleece face mask
- Warm Performance fleece
- 4-way stretch
- Sizes: Jr, S/M, L/XL
- Black