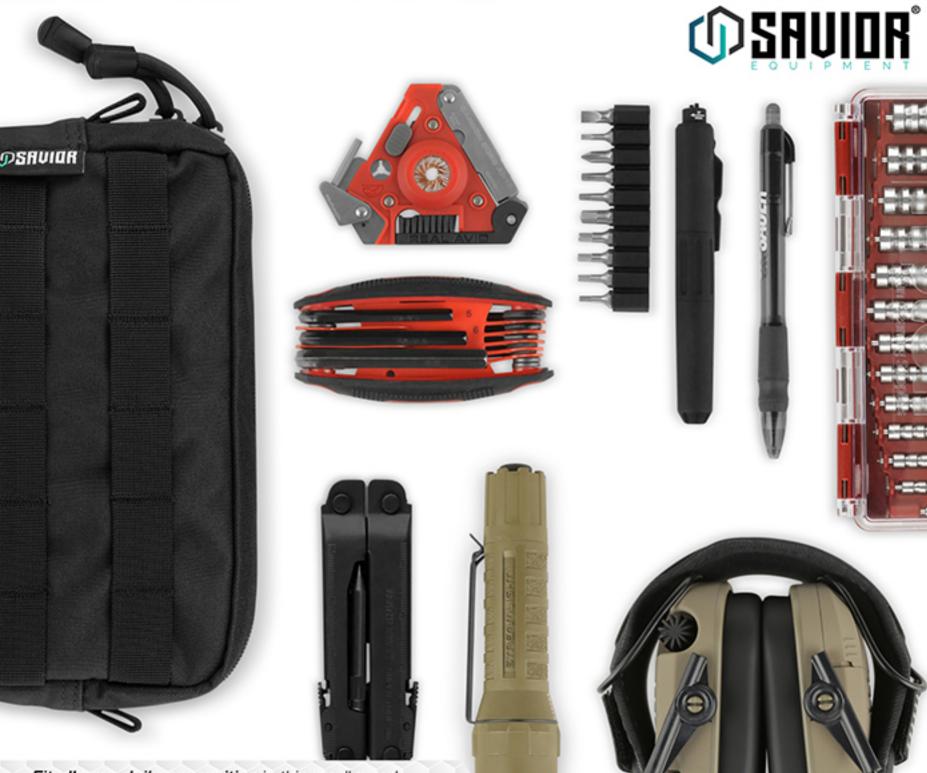

## '9 X S TRETIGRL POUCH\_

Attach these tactical pouches to any MOLLE webbing with the integrated MOLLE compatible straps. The pouches can also be easily attached to a belt. Backpack shown not included.

影合

The large compartment gives the ability to carry everyday items along with you. And your backpack, tactical vest, or belt for additional storage.

Accessories shown not included.

# **DSRUIDR**

\*\*\*\*\*

The heavy-duty, two-way zippers allow easy access to your items inside. The additional MOLLE webbing let you clip any on-the-go items.

Accessories shown not included.

### **DETRILS MATTER**

Fit all your daily necessities in this small pouch. Show us your everyday carry by tagging us on social media with #saviorequipment.

Accessories shown not included.