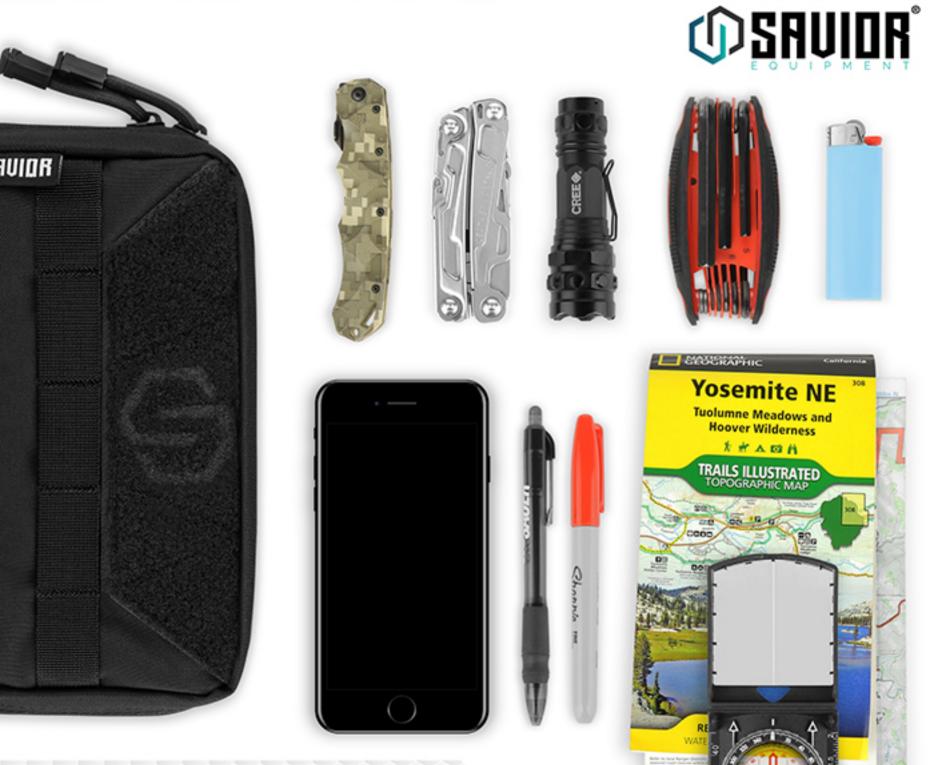

This admin pouch gives you **ample space for all your tools**, large or small. The **adjustable paracord support** on this pouch gives you the ability to **work in a desk setup**.

Accessories shown not included.

Fit all your daily necessities in this small pouch. Show us your everyday carry by tagging us on social media with #saviorequipment.

Accessories shown not included.