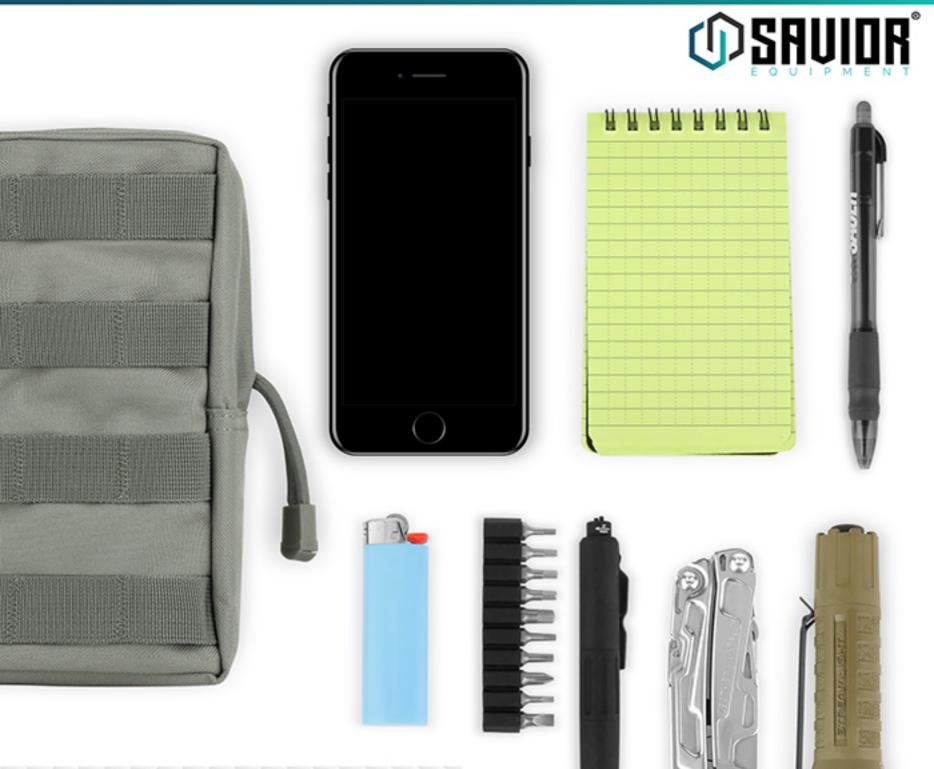

#### **DETRILS MATTER**

Fit all your daily necessities in this small pouch. Show us your everyday carry by tagging us on social media with #saviorequipment.

Accessories shown not included.