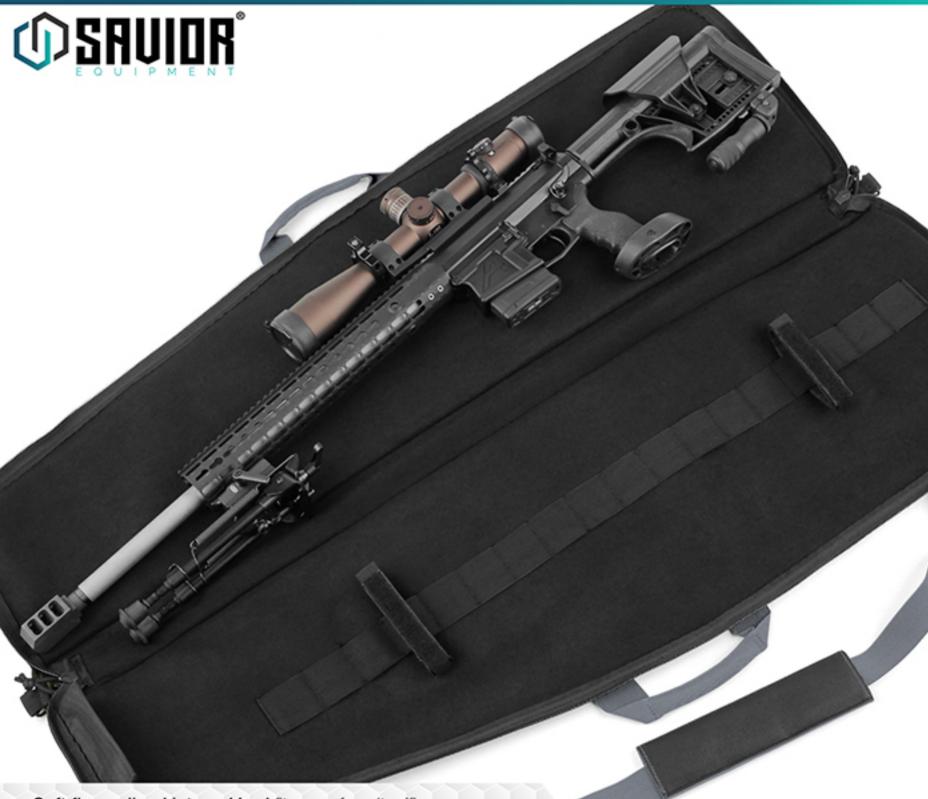

Soft fleece-lined internal bed fits your favorite rifle, even with all the goodies attached. Firearm shown not included.

## FRDDED RIFLE BEDDING

Using the hook & loop backing, adjust the mag pouch cover to fit your needs. Fits all 5.56, 7.62, & .308 mags; up to 40 rounds. Accessories shown not included.

## **REMOURBLE MAG GOUER**