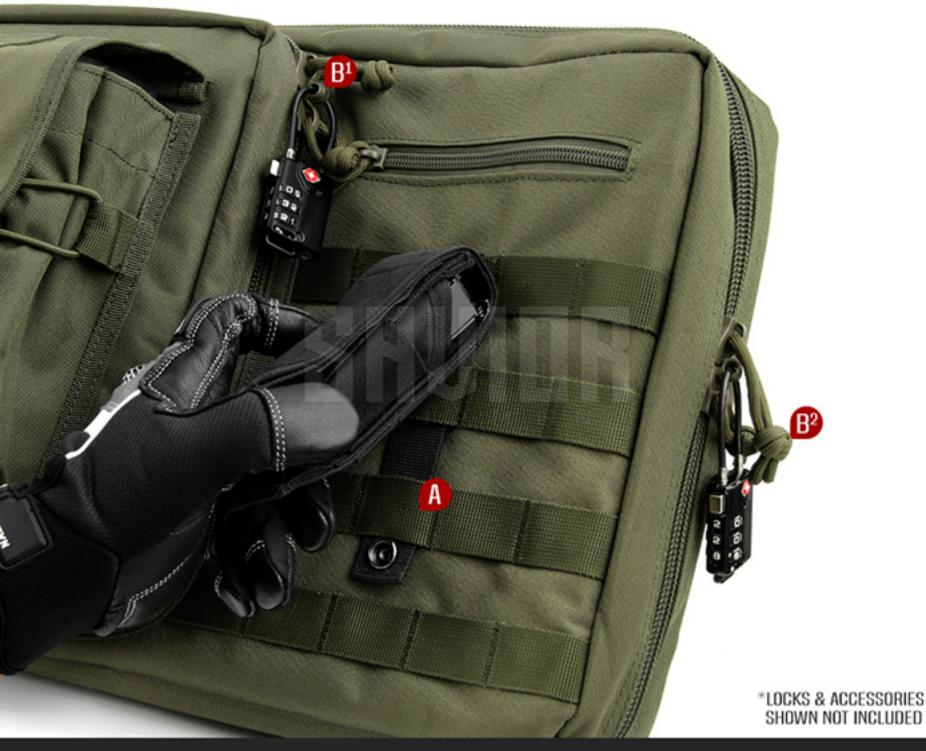

### A ALICE & MOLLE GRID SYSTEM

COMPATIBLE WITH ALICE AND MOLLE LOAD BEARING SYSTEMS TO CARRY AN EVEN LARGER VARIETY OF EQUIPMENT.

CUSTOMIZE YOUR BAG THE WAY YOU WANT IT.

## ANTI-THEFT ZIPPERS

- 1 LOCKABLE ZIPPER SLIDERS ON THE TWO MAIN FIREARM COMPARTMENTS.
- 2 PARACORD ZIPPER PULLS MAKE IT SIMPLE TO ZIP; EASY HANDLING, EVEN WITH GLOVES.

Looking for dependable gun storage? Rely on Savior Equipment for quality and long-lasting products.