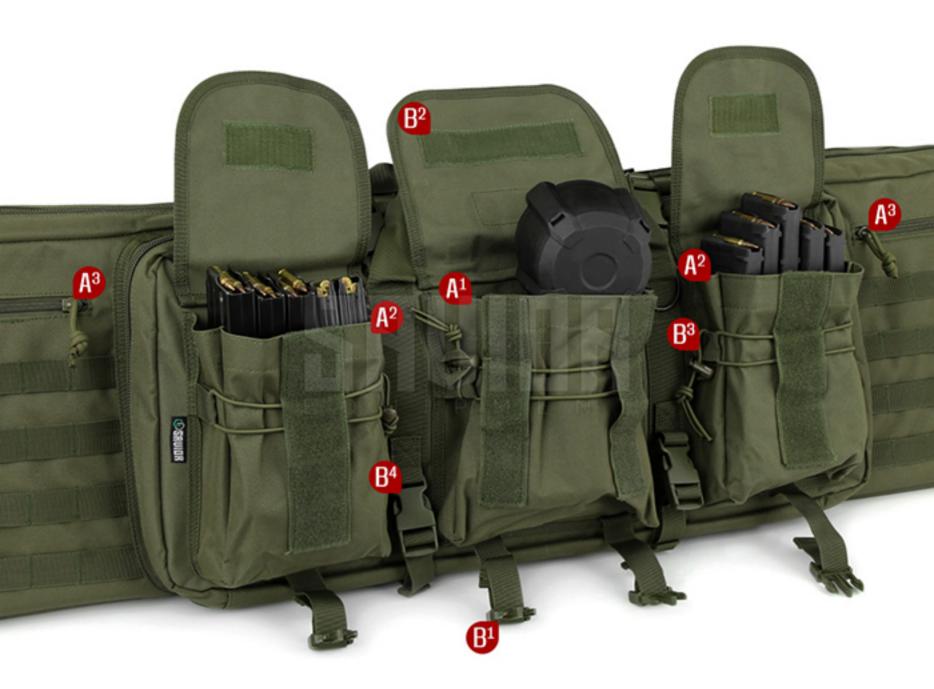

## A EXTERIOR TACTICAL POCKETS

- 1 11.5 X 8.5 IN CENTER POCKET SO SPACIOUS, IT CAN EASILY FIT A DRUM MAG.
- 2 7.5 X 8.5 IN SIDE POCKETS WITH ENOUGH ROOM TO STORE 5X 30 ROUND AR MAG EACH.
- 3 TWO ADDITIONAL PERIPHERAL COMPARTMENTS.

## LOCK IT DOWN

- 1 SIDE-RELEASE BUCKLES
- 2 HOOK & LOOP FASTENER STRAPS
- 3 ELASTIC PARACORD DRAWSTRINGS
- 4 DOUBLE CINCH STRAPS