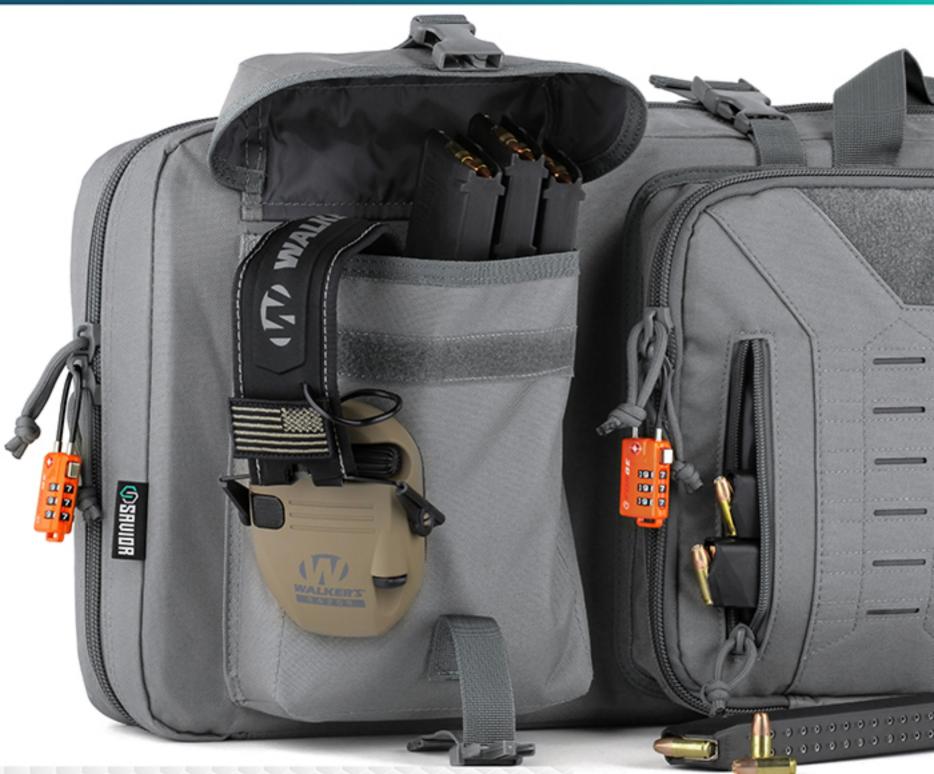

Spacious enough to easily store plenty of magazines, hearing protection, and other accessories. Lockable zipper sliders for both firearm compartments.

Accessories shown not included.