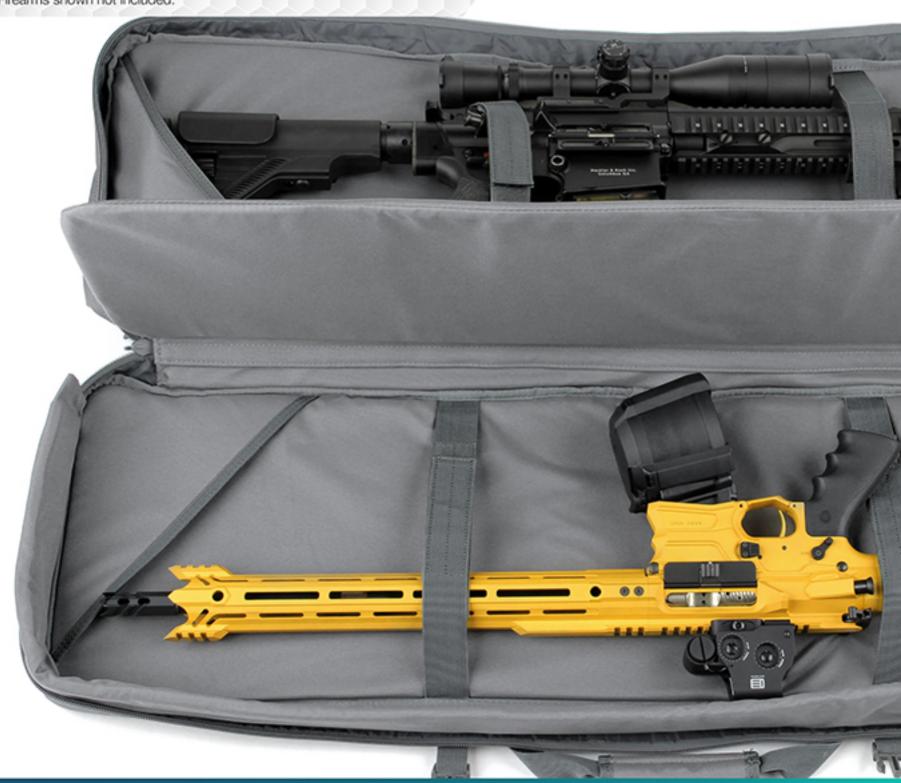

## 'DOUBLE RIFLE SLOTS,

Fully upgraded 600D fabric interior (Instead of nylon). Essential padding for all-around protection. Straps to lockdown your firearms during transportation. Firearms shown not included.

Firearms shown not included.