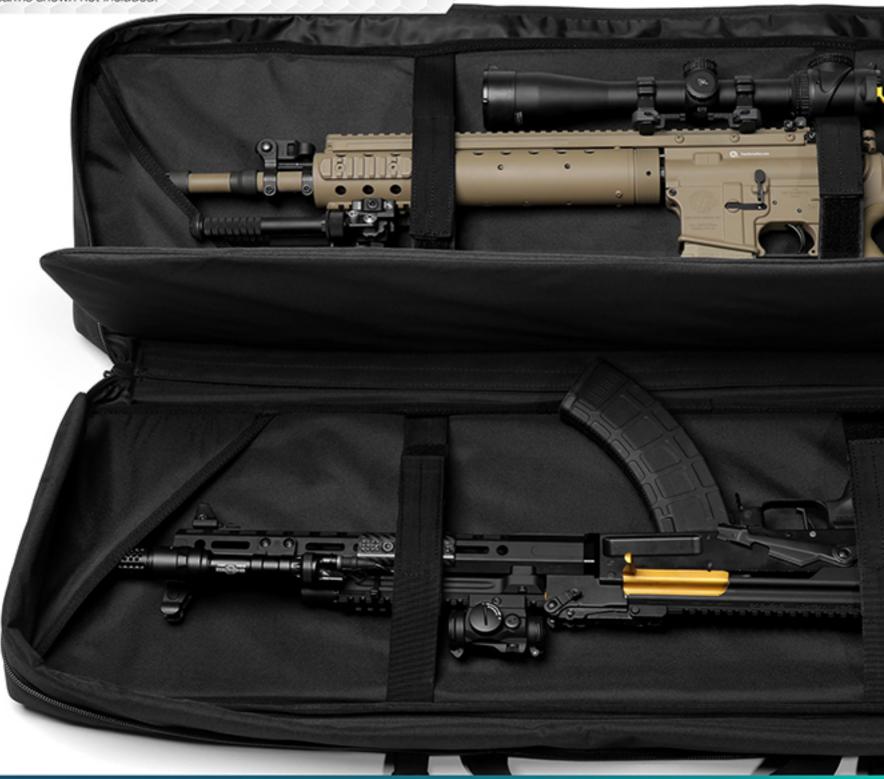

## **DOUBLE RIFLE SLOTS**

Fully upgraded 600D fabric interior (Instead of nylon). Essential padding for all-around protection. Straps to lockdown your firearms during transportation. Firearms shown not included.