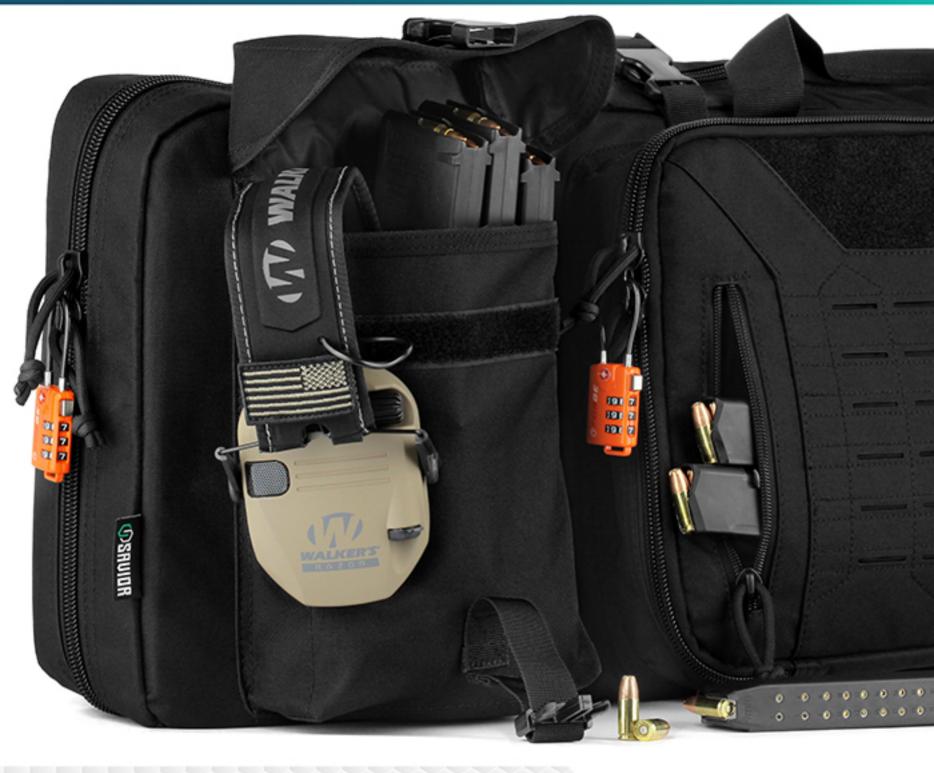

## DUAL PISTOL POCKETS

Large padded sleeves with hook & loop fastener strips. Store any additional accessories in the upgraded mesh pockets. Firearms & accessories shown not included.

Spacious enough to easily store plenty of magazines, hearing protection, and other accessories. Lockable zipper sliders for both firearm compartments.