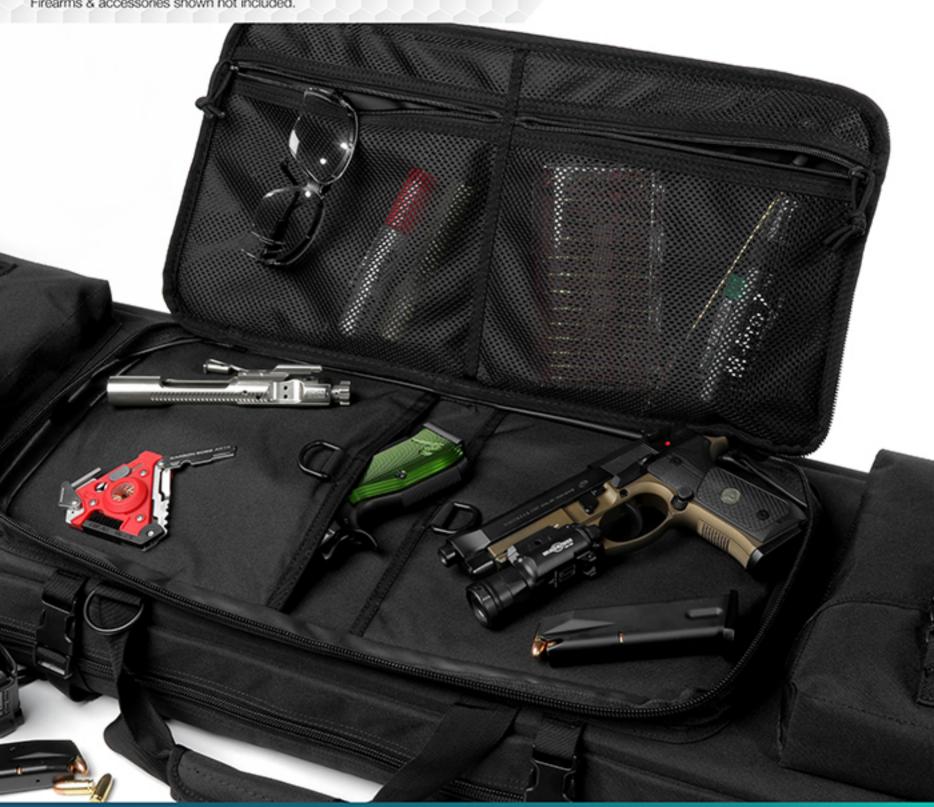

## DUAL PISTOL POCKETS

Large padded sleeves with hook & loop fastener strips. Store any additional accessories in the upgraded mesh pockets. Firearms & accessories shown not included.

Spacious enough to easily store plenty of magazines, hearing protection, and other accessories. Lockable zipper sliders for both firearm compartments.