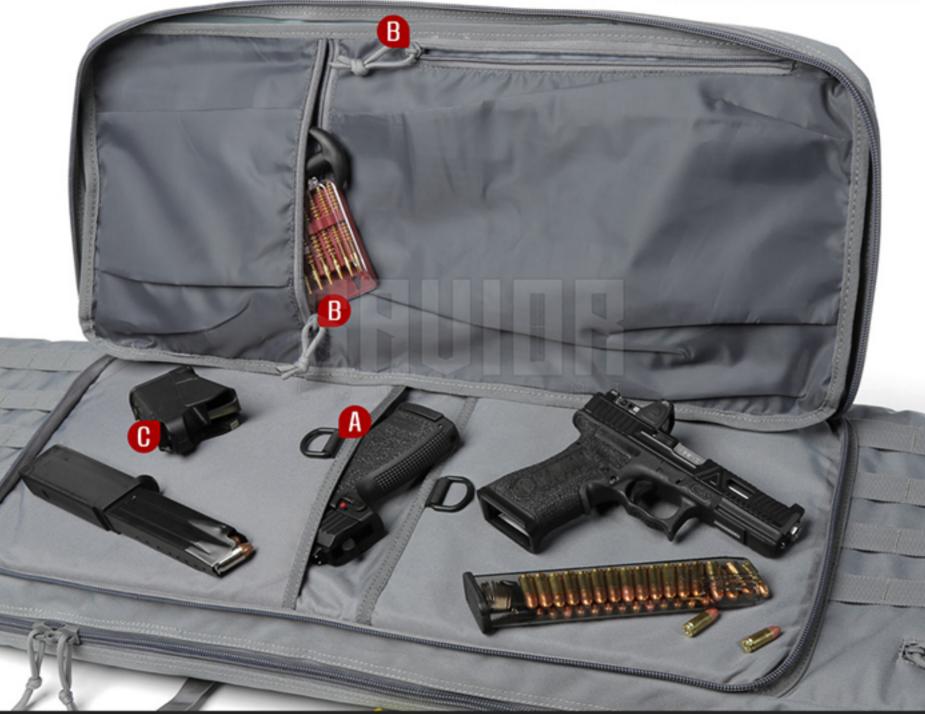

## A DOUBLE PISTOL POCKETS

PADDED COMPARTMENTS LARGE ENOUGH TO FIT MOST PISTOLS WITH MULTIPLE ATTACHMENTS.

D-RING PULL TABS MAKE ACCESSING THE COMPARTMENTS EASY WITH THE HEAVY HOOK & LOOP FASTENER STRIPS INSIDE.

# **B** ZIPPERED SLOTS

2 INTERNAL COMPARTMENTS FOR ACCESSORIES.

# **C** PACK EVEN MORE

ENOUGH SPACE TO STORE ADDITIONAL EQUIPMENT AND ACCESSORIES OUTSIDE OF THE PISTOL POCKETS.

#### \*ACCESSORIES SHOWN NOT INCLUDED