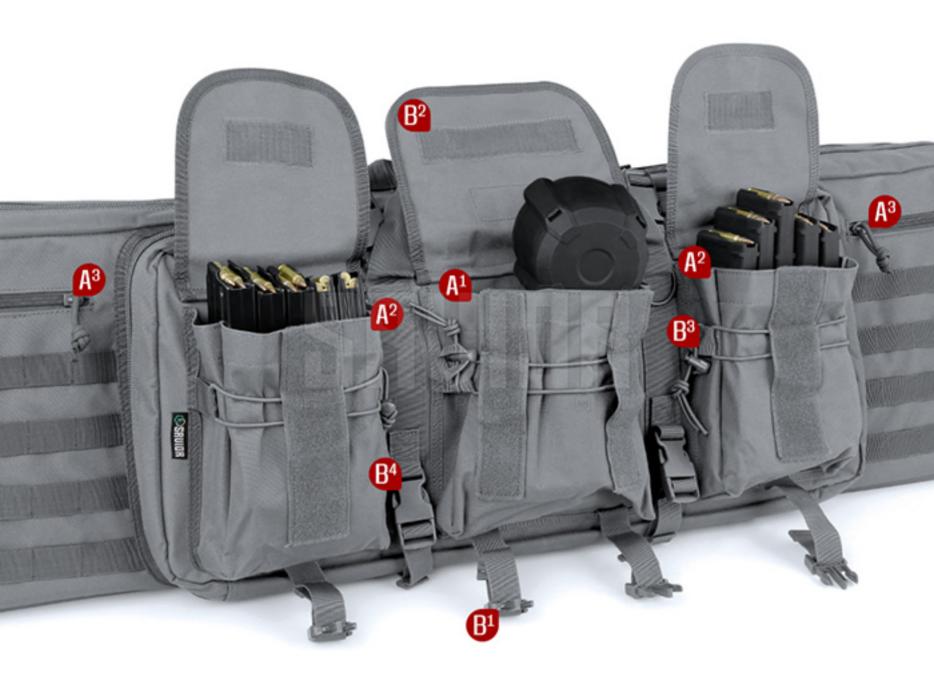

## A EXTERIOR TACTICAL POCKETS

- 1 7 X 8.5 IN CENTER POCKET SO SPACIOUS, IT CAN EASILY FIT A DRUM MAG.
- 2 5.5 X 8.5 IN SIDE POCKETS WITH ENOUGH ROOM TO STORE 5X 30 ROUND AR MAG EACH.
- 3 TWO ADDITIONAL PERIPHERAL COMPARTMENTS.

## LOCK IT DOWN

- **1 SIDE-RELEASE BUCKLES**
- 2 HOOK & LOOP FASTENER STRAPS
- 3 ELASTIC PARACORD DRAWSTRINGS
- 4 DOUBLE CINCH STRAPS

### A ALICE & MOLLE GRID SYSTEM

COMPATIBLE WITH ALICE AND MOLLE LOAD BEARING SYSTEMS TO CARRY AN EVEN LARGER VARIETY OF EQUIPMENT.

CUSTOMIZE YOUR BAG THE WAY YOU WANT IT.