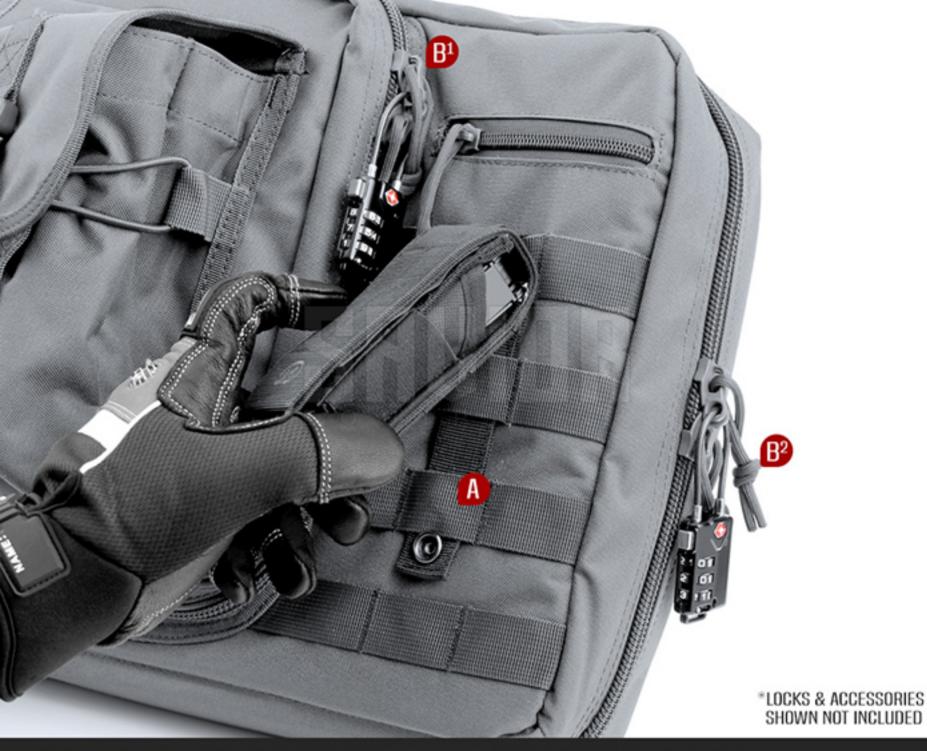

### A ALICE & MOLLE GRID SYSTEM

COMPATIBLE WITH ALICE AND MOLLE LOAD BEARING SYSTEMS TO CARRY AN EVEN LARGER VARIETY OF EQUIPMENT.

CUSTOMIZE YOUR BAG THE WAY YOU WANT IT.

## ANTI-THEFT ZIPPERS

- 1 LOCKABLE ZIPPER SLIDERS ON THE TWO MAIN FIREARM COMPARTMENTS.
- 2 PARACORD ZIPPER PULLS MAKE IT SIMPLE TO ZIP; EASY HANDLING, EVEN WITH GLOVES.

Looking for dependable gun storage? Rely on Savior Equipment for quality and long-lasting products.