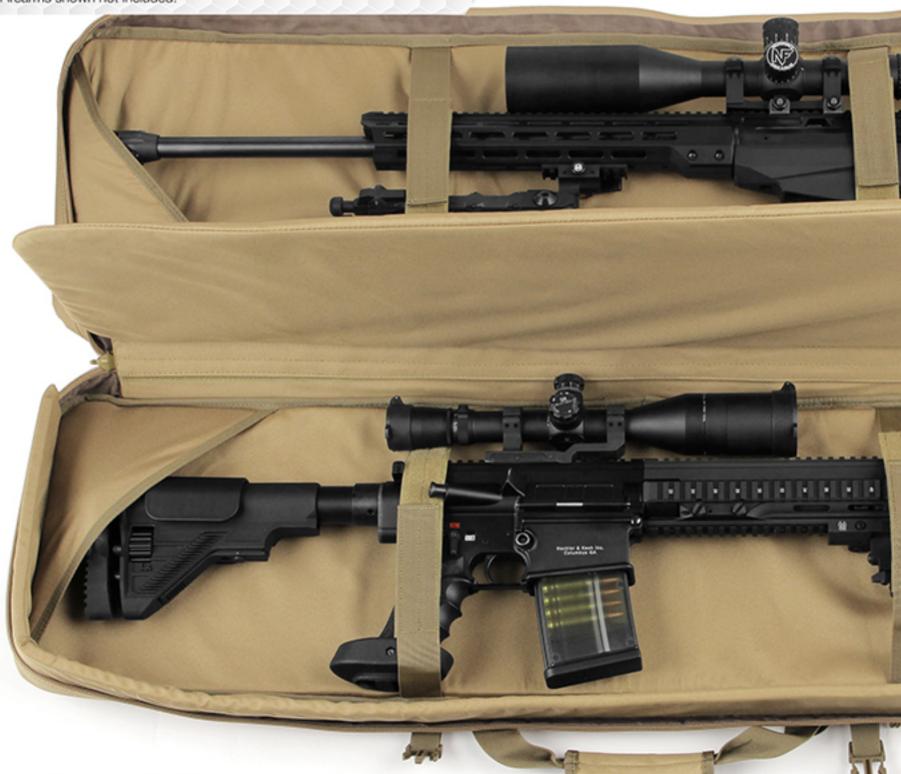

## DOUBLE RIFLE SLOTS,

Fully upgraded 600D fabric interior (Instead of nylon).
Essential padding for all-around protection.

Straps to lockdown your firearms during transportation.

Firearms shown not included.