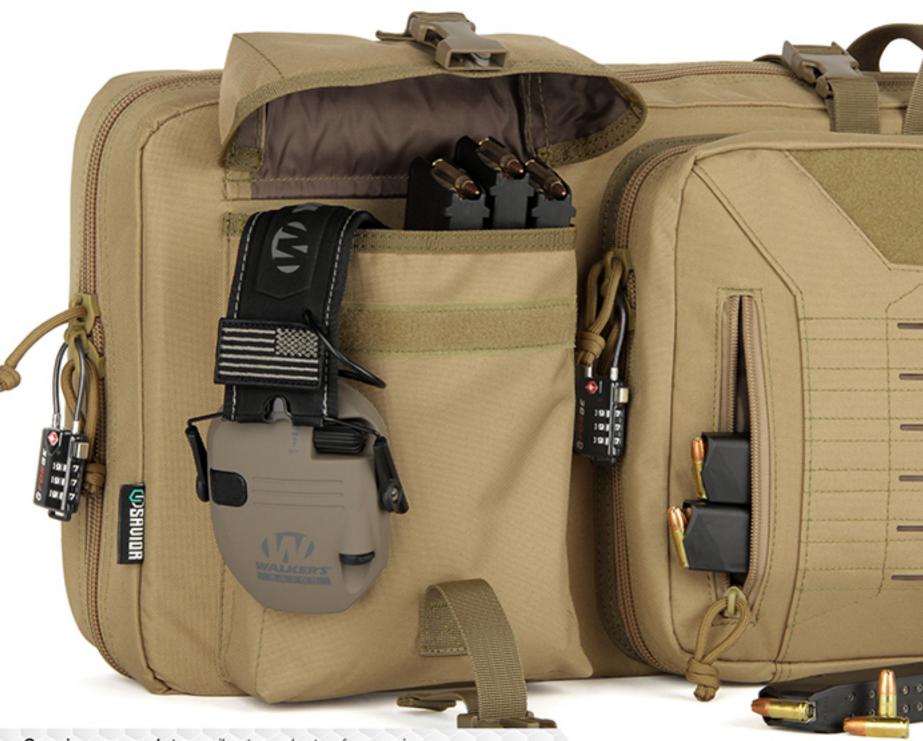

## DUAL PISTOL POCKETS,

Large padded sleeves with hook & loop fastener strips. Store any additional accessories in the upgraded mesh pockets.

Firearms & accessories shown not included.

Spacious enough to easily store plenty of magazines, hearing protection, and other accessories. Lockable zipper sliders for both firearm compartments.

Accessories shown not included.

Learn more about gun storage we have.