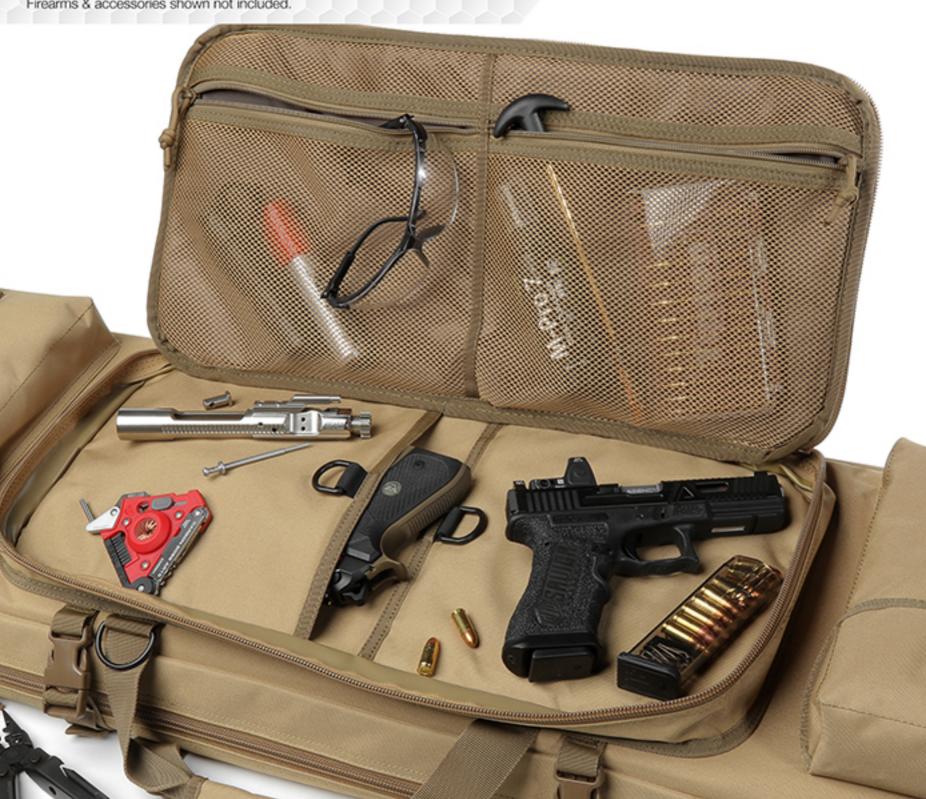

## DUAL PISTOL POCKETS,

Large padded sleeves with hook & loop fastener strips. Store any additional accessories in the upgraded mesh pockets.

Firearms & accessories shown not included.

Spacious enough to easily store plenty of magazines, hearing protection, and other accessories. Lockable zipper sliders for both firearm compartments.