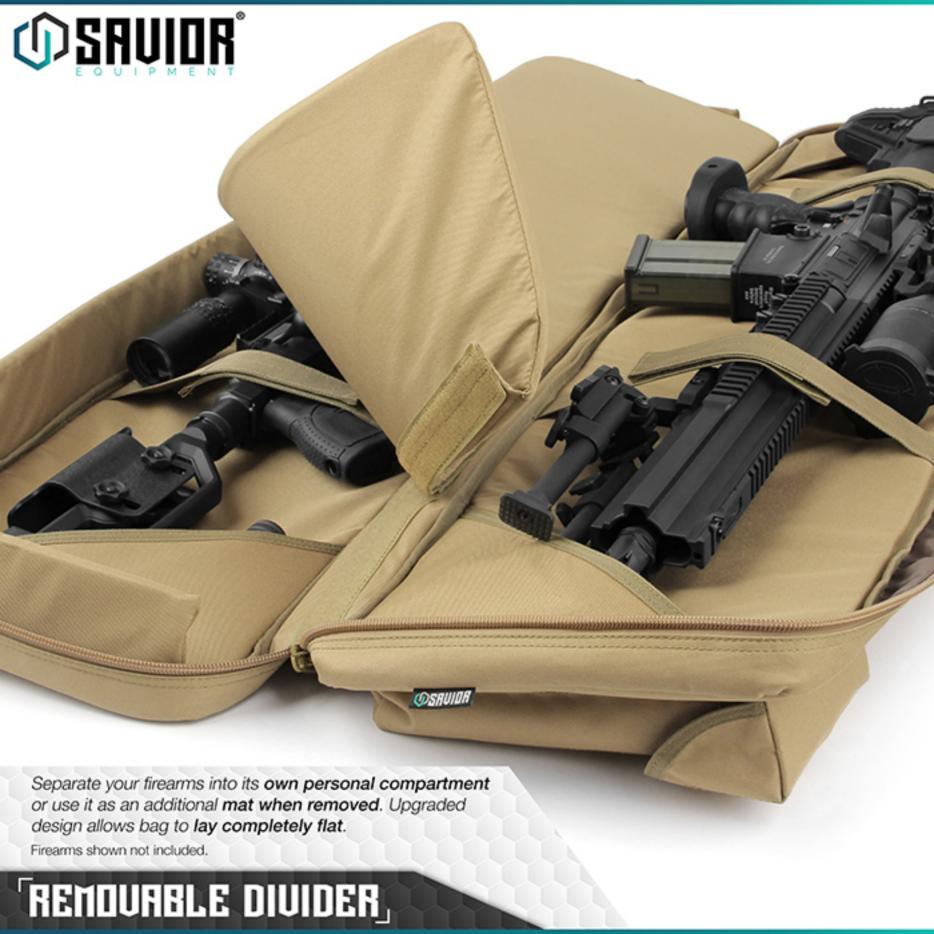

## DOUBLE RIFLE SLOTS,

Fully upgraded 600D fabric interior (Instead of nylon).
Essential padding for all-around protection.

Straps to lockdown your firearms during transportation.

Firearms shown not included.