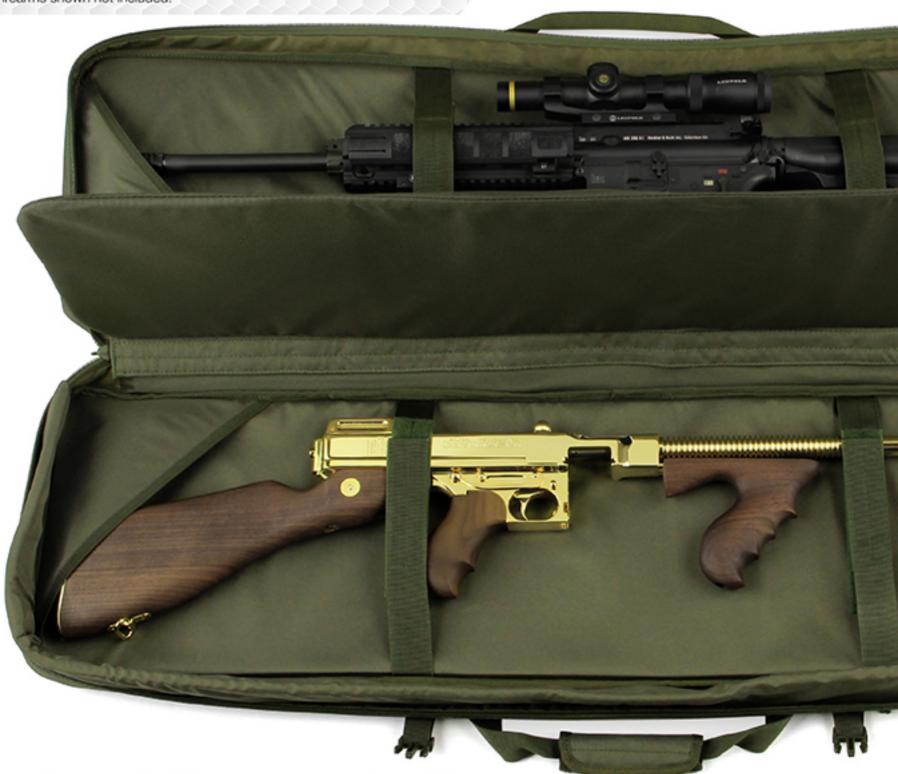

## DOUBLE RIFLE SLOTS,

**SHUIDR** 

Fully upgraded 600D fabric interior (Instead of nylon). Essential padding for all-around protection. Straps to lockdown your firearms during transportation.

Firearms shown not included.