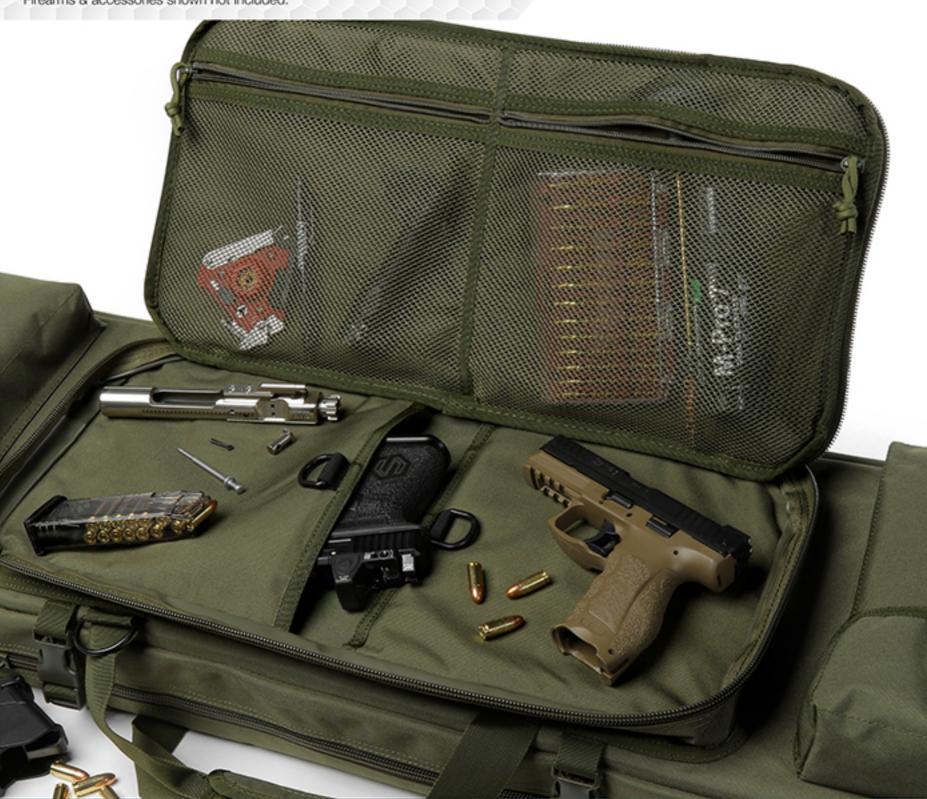

## DUAL PISTOL POCKETS,

Large padded sleeves with hook & loop fastener strips.

Store any additional accessories in the upgraded mesh pockets.

Firearms & accessories shown not included.

Spacious enough to easily store plenty of magazines, hearing protection, and other accessories. Lockable zipper sliders for both firearm compartments.