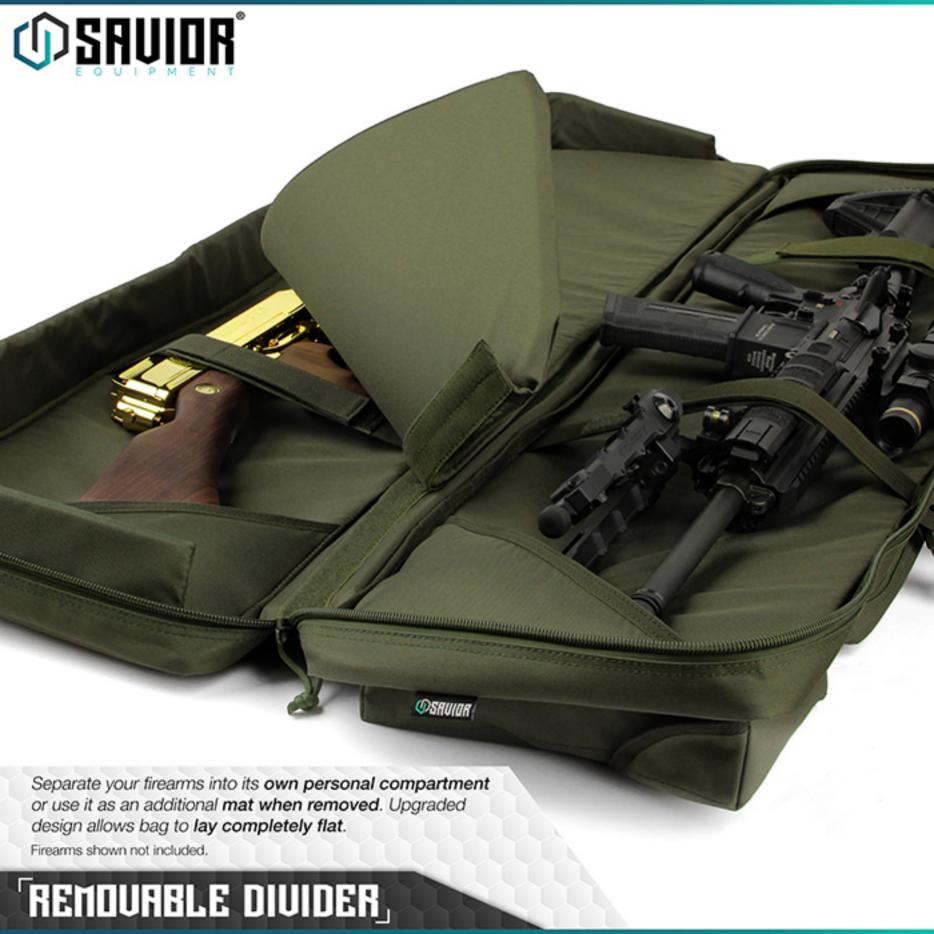

## DOUBLE RIFLE SLOTS,

**SHUIDR** 

Fully upgraded 600D fabric interior (Instead of nylon). Essential padding for all-around protection. Straps to lockdown your firearms during transportation.

Firearms shown not included.