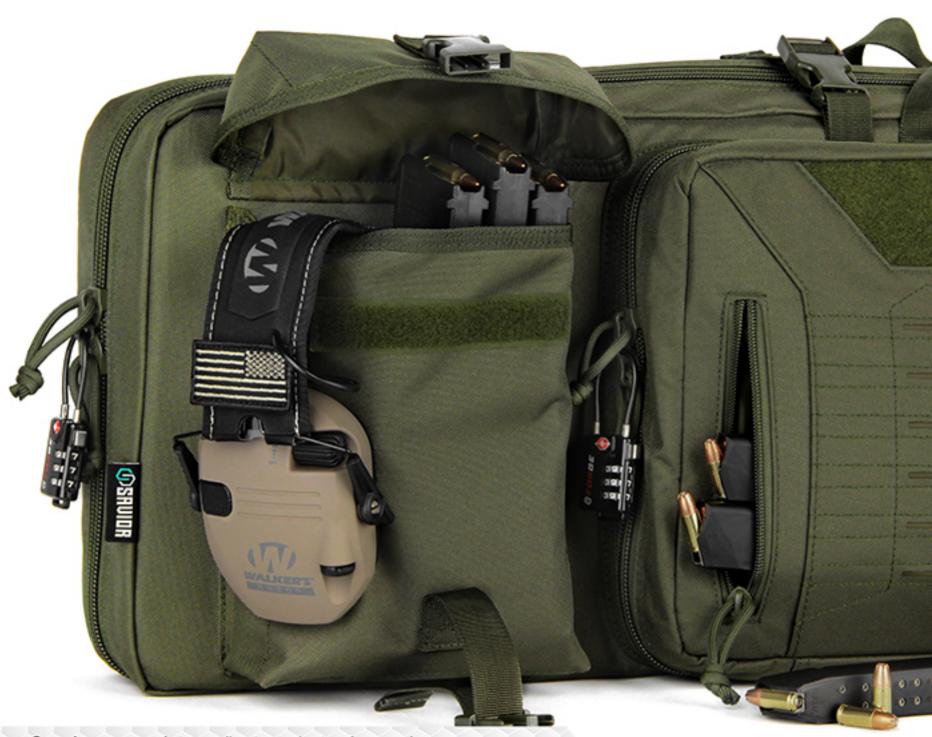

## DUAL PISTOL POCKETS,

Large padded sleeves with hook & loop fastener strips.

Store any additional accessories in the upgraded mesh pockets.

Firearms & accessories shown not included.

Spacious enough to easily store plenty of magazines, hearing protection, and other accessories. Lockable zipper sliders for both firearm compartments.