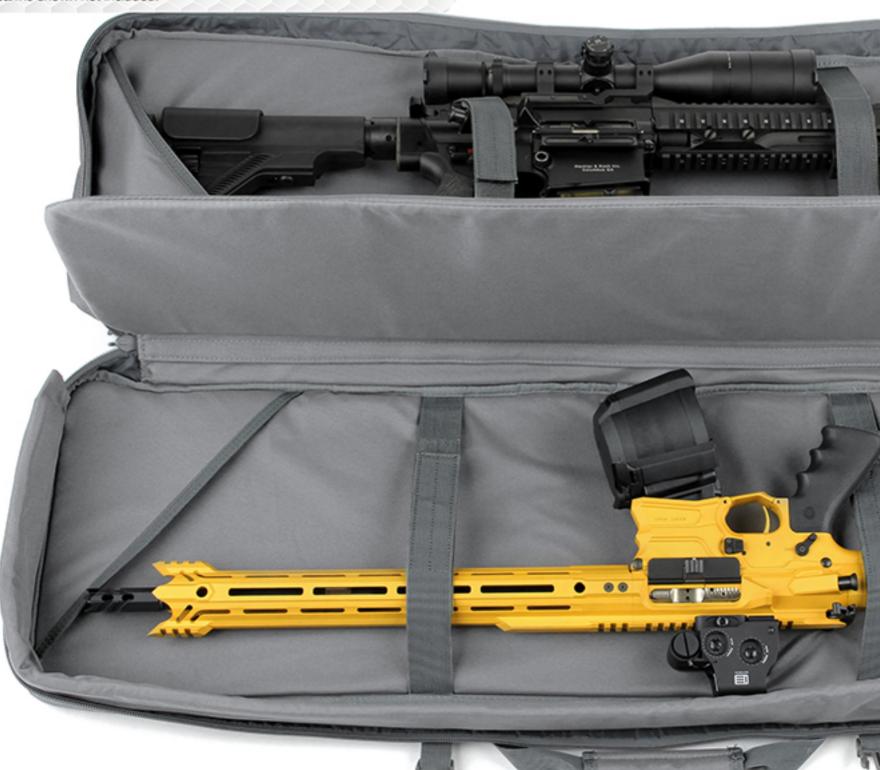

## DOUBLE RIFLE SLOTS,

**SRUIDR** 

Fully upgraded 600D fabric interior (Instead of nylon).
Essential padding for all-around protection.
Straps to lockdown your firearms during transportation.

Firearms shown not included.