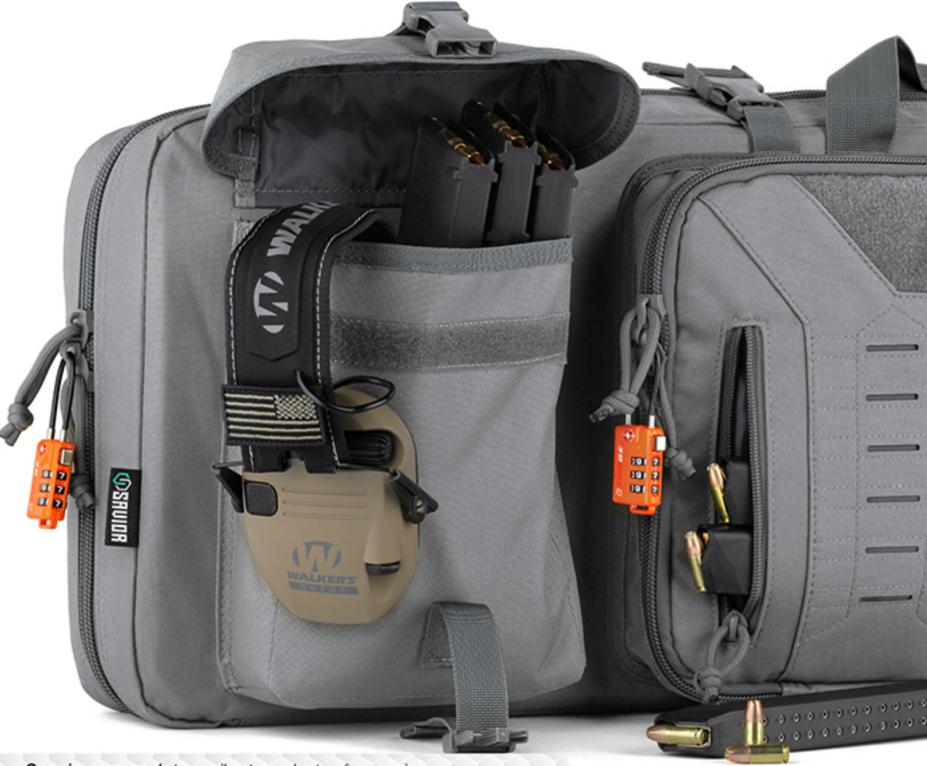

## DUAL PISTOL POCKETS,

Large padded sleeves with hook & loop fastener strips.

Store any additional accessories in the upgraded mesh pockets.

Firearms & accessories shown not included.

Spacious enough to easily store plenty of magazines, hearing protection, and other accessories. Lockable zipper sliders for both firearm compartments.

Accessories shown not included.

Learn more about gun storage we have.