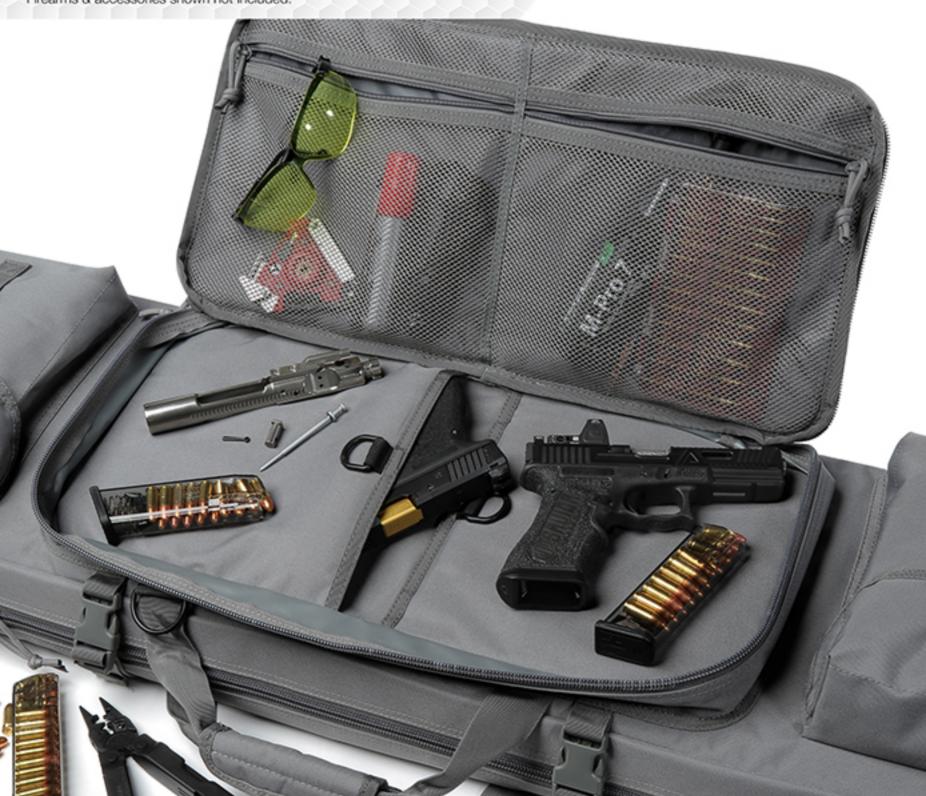

## DUAL PISTOL POCKETS,

Large padded sleeves with hook & loop fastener strips.

Store any additional accessories in the upgraded mesh pockets.

Firearms & accessories shown not included.

Spacious enough to easily store plenty of magazines, hearing protection, and other accessories. Lockable zipper sliders for both firearm compartments.