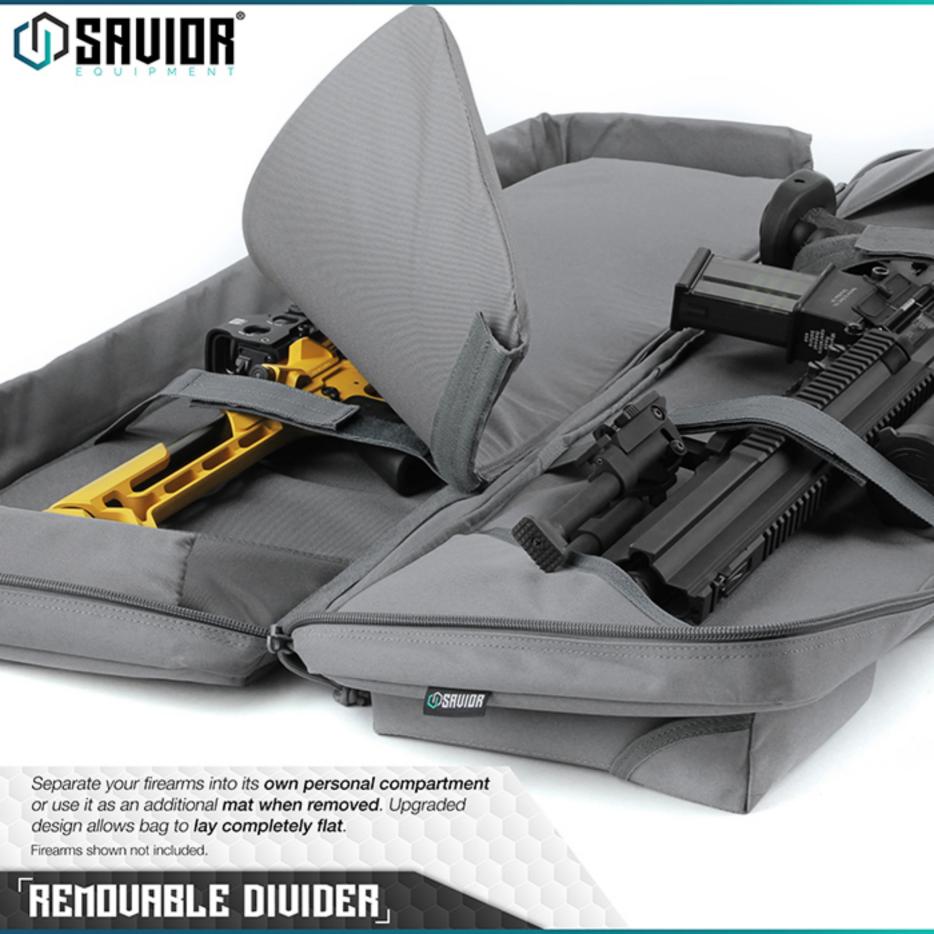

## DOUBLE RIFLE SLOTS,

**SRUIDR** 

Fully upgraded 600D fabric interior (Instead of nylon).
Essential padding for all-around protection.
Straps to lockdown your firearms during transportation.

Firearms shown not included.