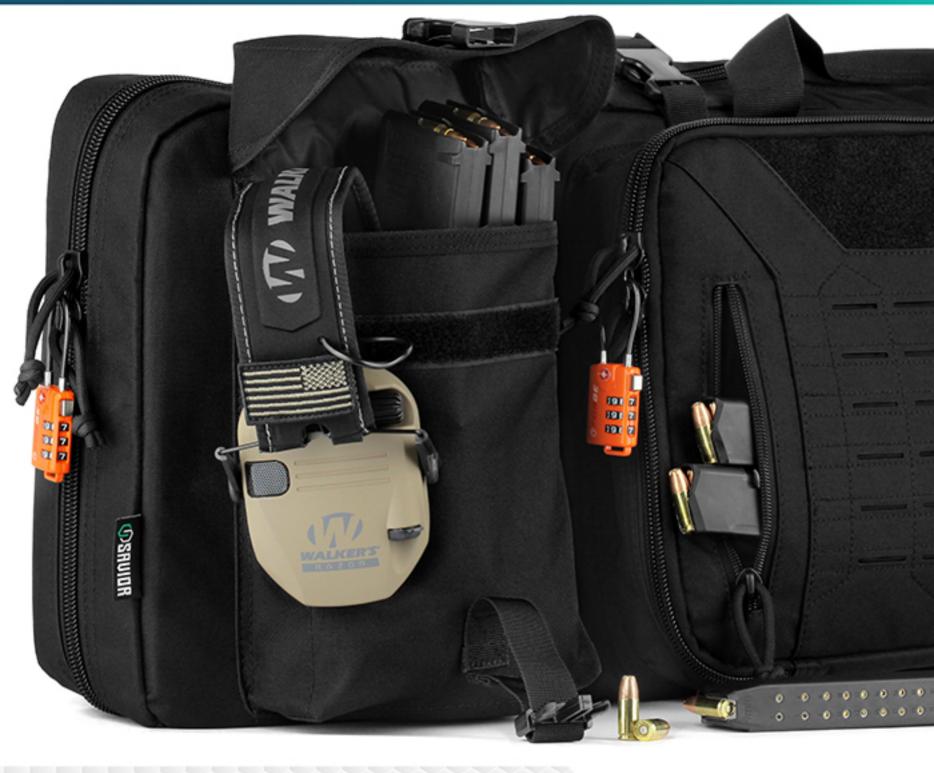

## DUAL PISTOL POCKETS,

Large padded sleeves with hook & loop fastener strips.

Store any additional accessories in the upgraded mesh pockets.

Firearms & accessories shown not included.

Spacious enough to easily store plenty of magazines, hearing protection, and other accessories. Lockable zipper sliders for both firearm compartments.