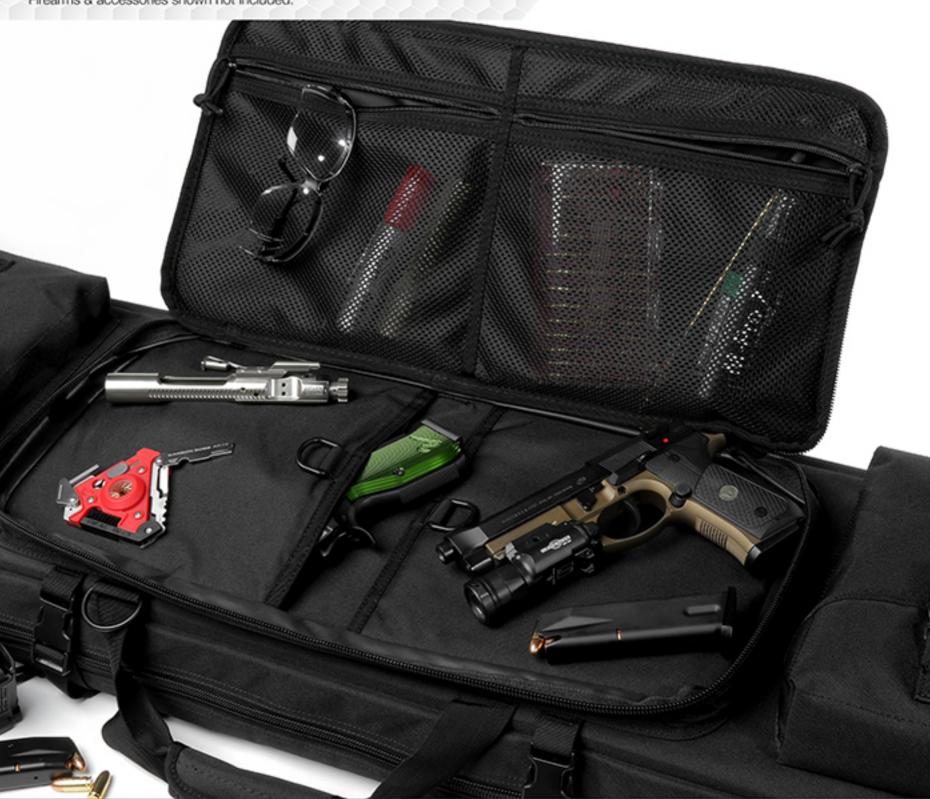

## DUAL PISTOL POCKETS,

Large padded sleeves with hook & loop fastener strips.

Store any additional accessories in the upgraded mesh pockets.

Firearms & accessories shown not included.

Spacious enough to easily store plenty of magazines, hearing protection, and other accessories. Lockable zipper sliders for both firearm compartments.