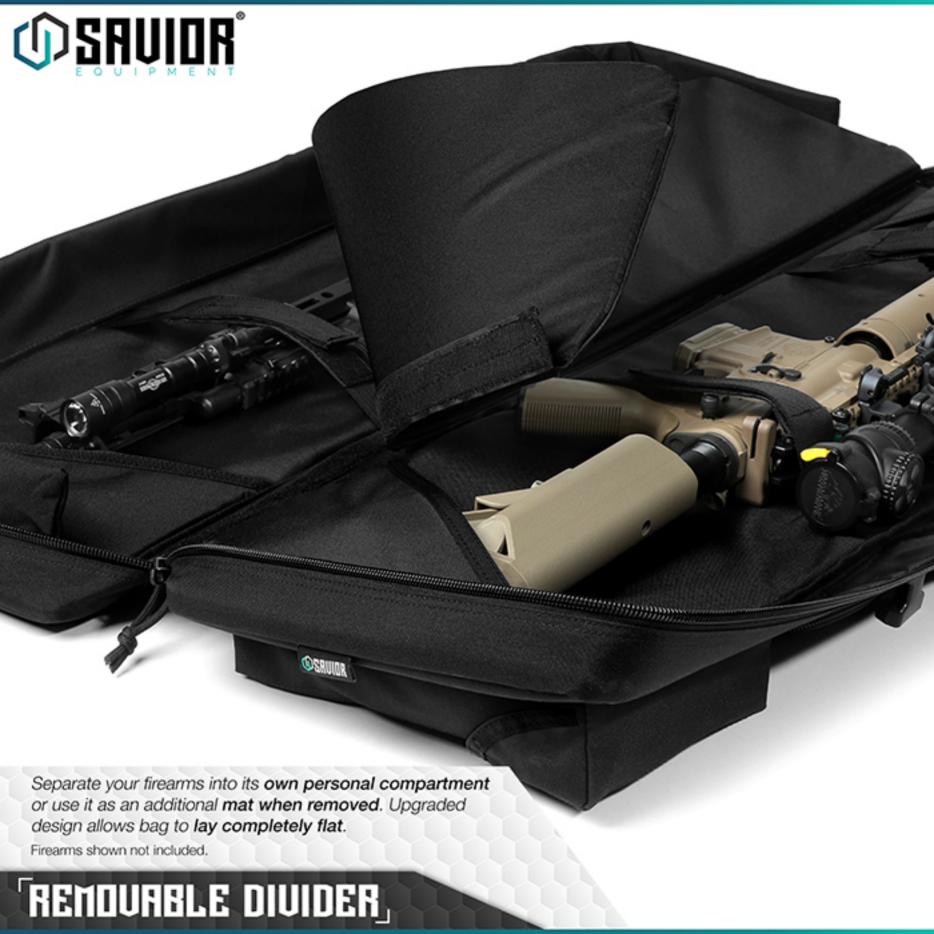

## DOUBLE RIFLE SLOTS,

**SRUIDR** 

Fully upgraded 600D fabric interior (Instead of nylon).
Essential padding for all-around protection.
Straps to lockdown your firearms during transportation.

Firearms shown not included.