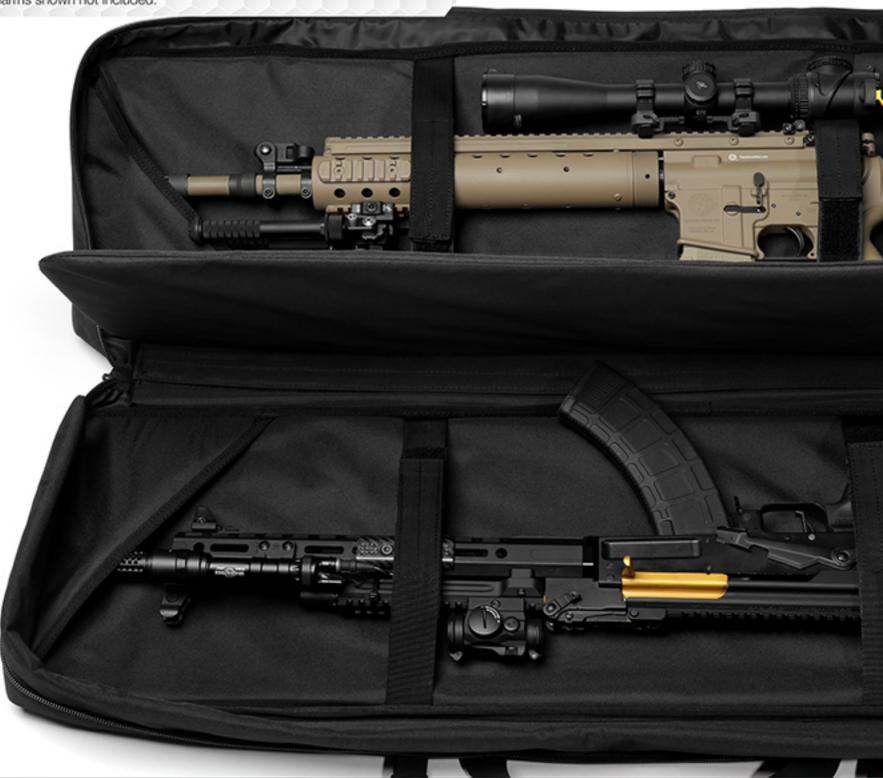

## DOUBLE RIFLE SLOTS,

**SRUIDR** 

Fully upgraded 600D fabric interior (Instead of nylon).
Essential padding for all-around protection.
Straps to lockdown your firearms during transportation.

Firearms shown not included.