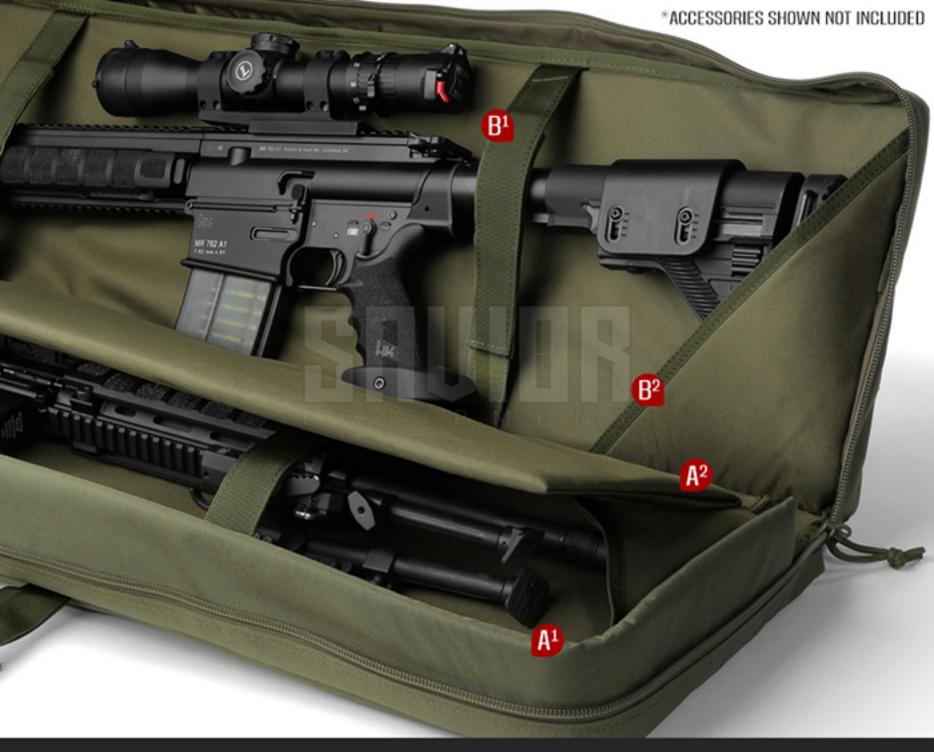

# **A DOUBLE RIFLE SLOTS**

AMPLE SPACE TO FIT 2 RIFLES ALONG WITH ESSENTIAL ATTACHMENTS, SUCH AS SCOPES & BIPODS.

- 1 HEAVY EDGE TO EDGE PROTECTION
- 2 PADDED, REMOVABLE DIVIDER

### B LOCK AND LOAD

PROTECT YOUR VALUABLE RIFLES FROM UNWANTED MOVEMENT AND DAMAGE DURING TRANSPORTATION WITH:

- 1 SEWN-IN HOOK & LOOP FASTENER STRAPS
- 2 PADDED MUZZLE & STOCK SLEEVES