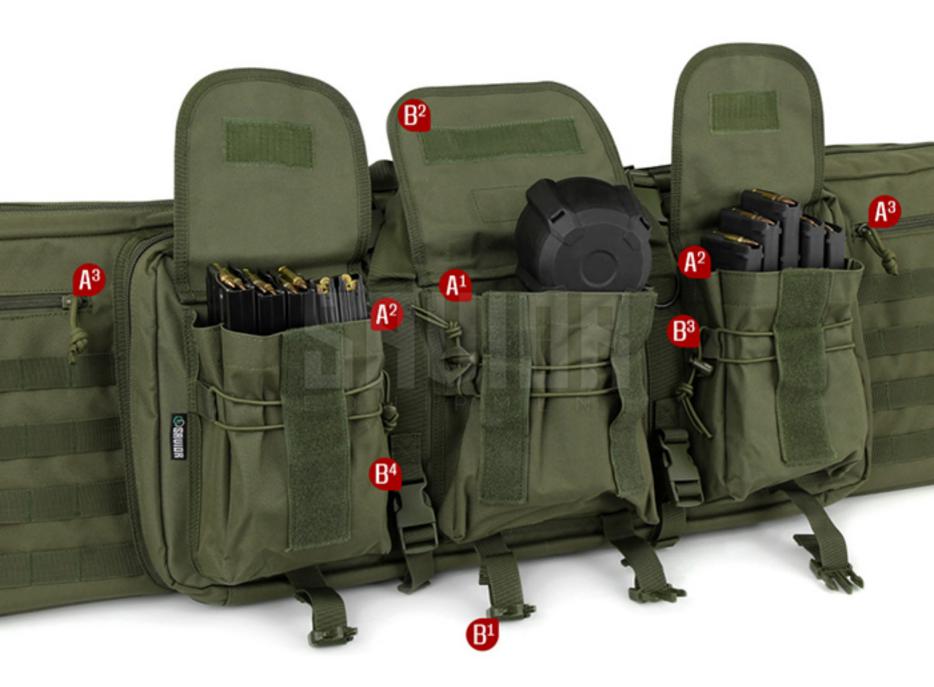

# EXTERIOR TACTICAL POCKETS

- 1 7 X 8.5 IN CENTER POCKET SO SPACIOUS, IT CAN EASILY FIT A DRUM MAG.
- 2 5.5 X 8.5 IN SIDE POCKETS WITH ENOUGH ROOM TO STORE 5X 30 ROUND AR MAG EACH.
- 3 TWO ADDITIONAL PERIPHERAL COMPARTMENTS.

#### **B** LOCK IT DOWN

- 1 SIDE-RELEASE BUCKLES
- 2 HOOK & LOOP FASTENER STRAPS
- 3 ELASTIC PARACORD DRAWSTRINGS
- 4 DOUBLE CINCH STRAPS