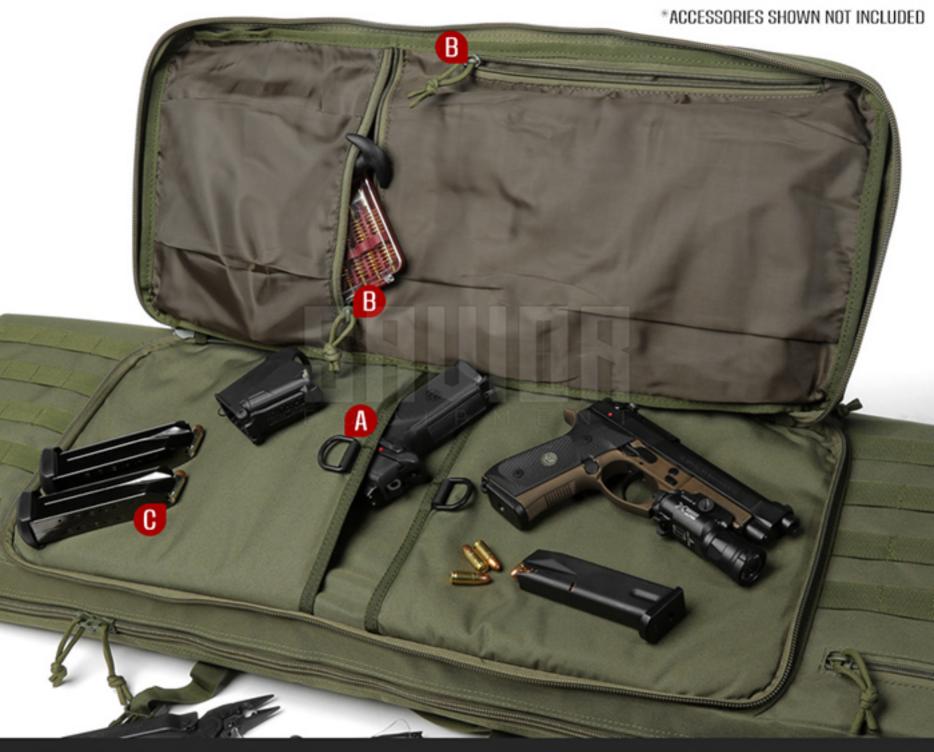

# A DOUBLE PISTOL POCKETS

PADDED COMPARTMENTS LARGE ENOUGH TO FIT MOST PISTOLS WITH MULTIPLE ATTACHMENTS.

D-RING PULL TABS MAKE ACCESSING THE COMPARTMENTS EASY WITH THE HEAVY HOOK & LOOP FASTENER STRIPS INSIDE.

### B ZIPPERED SLOTS

2 INTERNAL COMPARTMENTS FOR ACCESSORIES.

## PACK EVEN MORE

ENOUGH SPACE TO STORE ADDITIONAL EQUIPMENT AND ACCESSORIES OUTSIDE OF THE PISTOL POCKETS.

\*ACCESSORIES SHOWN NOT INCLUDED