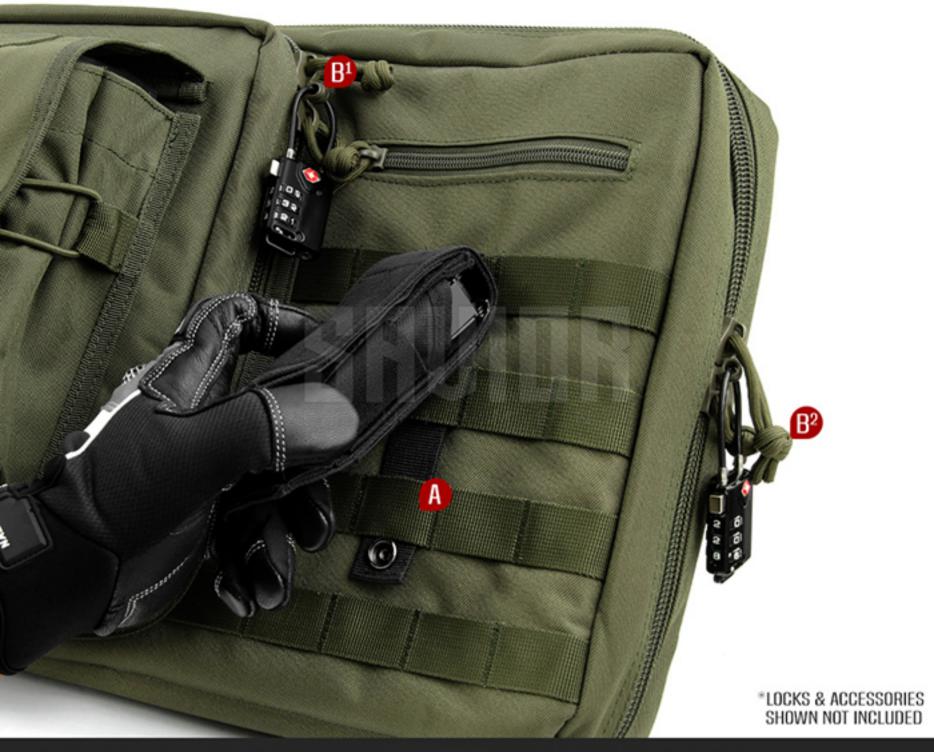

## A ALICE & MOLLE GRID SYSTEM

COMPATIBLE WITH ALICE AND MOLLE LOAD BEARING SYSTEMS TO CARRY AN EVEN LARGER VARIETY OF EQUIPMENT.

CUSTOMIZE YOUR BAG THE WAY YOU WANT IT.

#### B ANTI-THEFT ZIPPERS

- 1 LOCKABLE ZIPPER SLIDERS ON THE TWO MAIN FIREARM COMPARTMENTS.
- 2 PARACORD ZIPPER PULLS MAKE IT SIMPLE TO ZIP; EASY HANDLING, EVEN WITH GLOVES.

Looking for dependable gun storage? Rely on Savior Equipment for quality and long-lasting products.