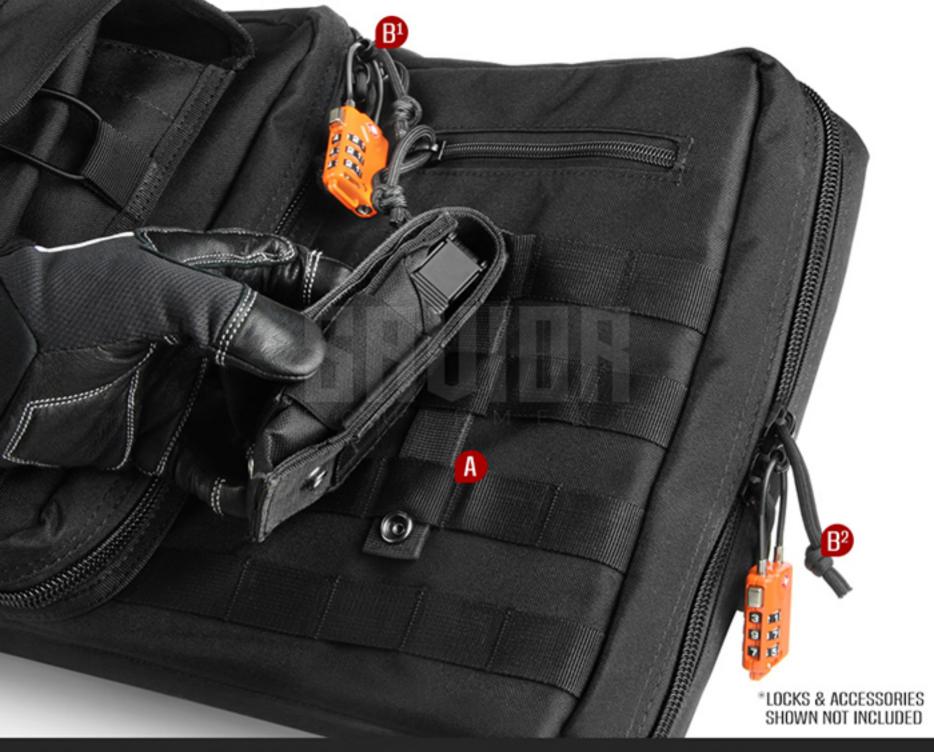

### A ALICE & MOLLE GRID SYSTEM

COMPATIBLE WITH ALICE AND MOLLE LOAD BEARING SYSTEMS TO CARRY AN EVEN LARGER VARIETY OF EQUIPMENT.

CUSTOMIZE YOUR BAG THE WAY YOU WANT IT.

## B ANTI-THEFT ZIPPERS

- 1 LOCKABLE ZIPPER SLIDERS ON THE TWO MAIN FIREARM COMPARTMENTS.
- 2 PARACORD ZIPPER PULLS MAKE IT SIMPLE TO ZIP; EASY HANDLING, EVEN WITH GLOVES.

Looking for dependable gun storage? Rely on Savior Equipment for quality and long-lasting products.