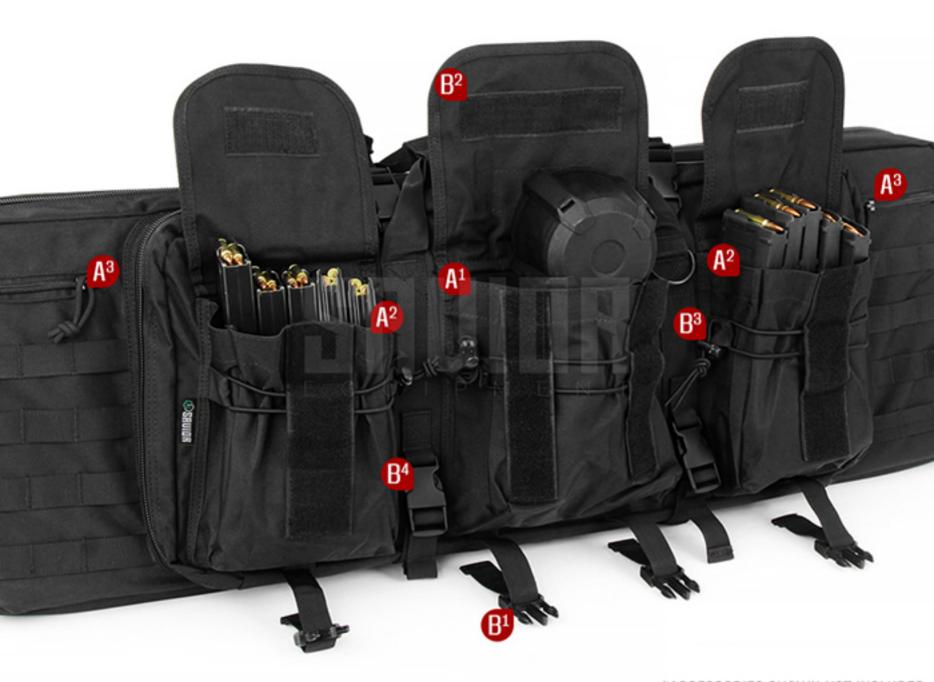

# EXTERIOR TACTICAL POCKETS

- 1 7 X 8.5 IN CENTER POCKET SO SPACIOUS, IT CAN EASILY FIT A DRUM MAG.
- 2 5.5 X 8.5 IN SIDE POCKETS WITH ENOUGH ROOM TO STORE 5X 30 ROUND AR MAG EACH.
- 3 TWO ADDITIONAL PERIPHERAL COMPARTMENTS.

#### **B** LOCK IT DOWN

- 1 SIDE-RELEASE BUCKLES
- 2 HOOK & LOOP FASTENER STRAPS
- 3 ELASTIC PARACORD DRAWSTRINGS
- 4 DOUBLE CINCH STRAPS