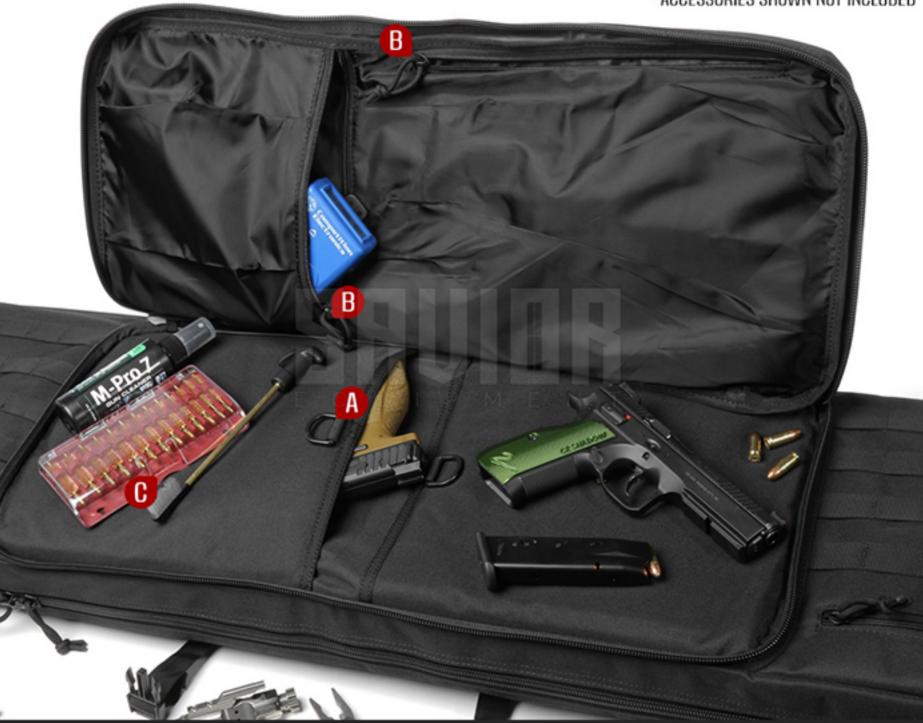

# A DOUBLE PISTOL POCKETS

PADDED COMPARTMENTS LARGE ENOUGH TO FIT MOST PISTOLS WITH MULTIPLE ATTACHMENTS.

D-RING PULL TABS MAKE ACCESSING THE COMPARTMENTS EASY WITH THE HEAVY HOOK & LOOP FASTENER STRIPS INSIDE.

## B ZIPPERED SLOTS

2 INTERNAL COMPARTMENTS FOR ACCESSORIES.

## PACK EVEN MORE

ENOUGH SPACE TO STORE ADDITIONAL EQUIPMENT AND ACCESSORIES OUTSIDE OF THE PISTOL POCKETS.

\*ACCESSORIES SHOWN NOT INCLUDED