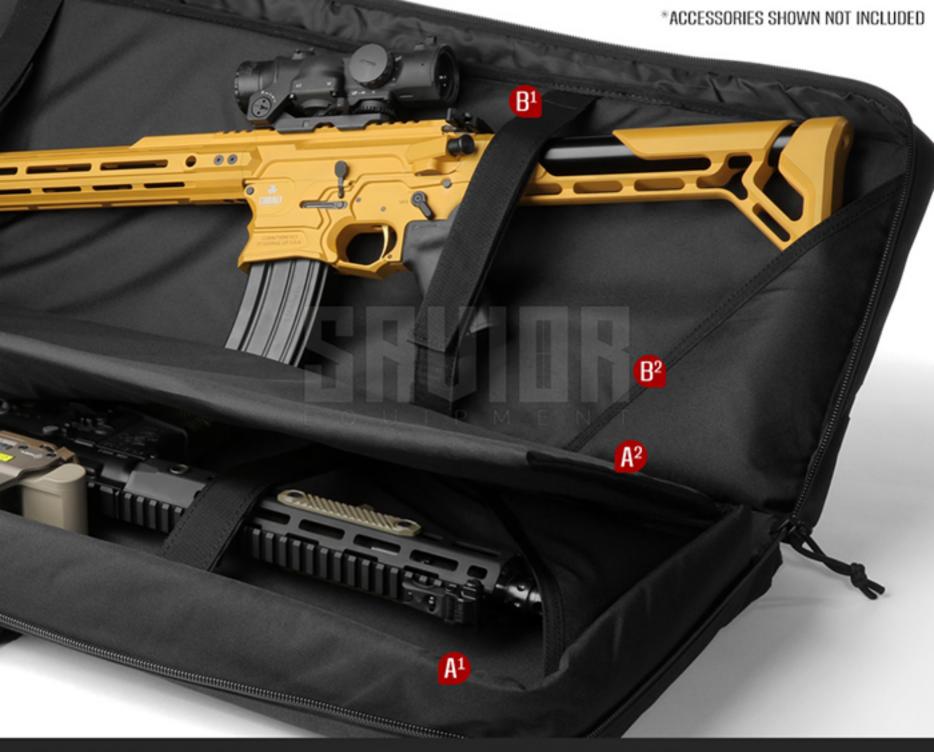

### A DOUBLE RIFLE SLOTS

AMPLE SPACE TO FIT 2 RIFLES ALONG WITH ESSENTIAL ATTACHMENTS, SUCH AS SCOPES & BIPODS.

- 1 HEAVY EDGE TO EDGE PROTECTION
- 2 PADDED, REMOVABLE DIVIDER

## LOCK AND LOAD

PROTECT YOUR VALUABLE RIFLES FROM UNWANTED MOVEMENT AND DAMAGE DURING TRANSPORTATION WITH:

- 1 SEWN-IN HOOK & LOOP FASTENER STRAPS
- 2 PADDED MUZZLE & STOCK SLEEVES